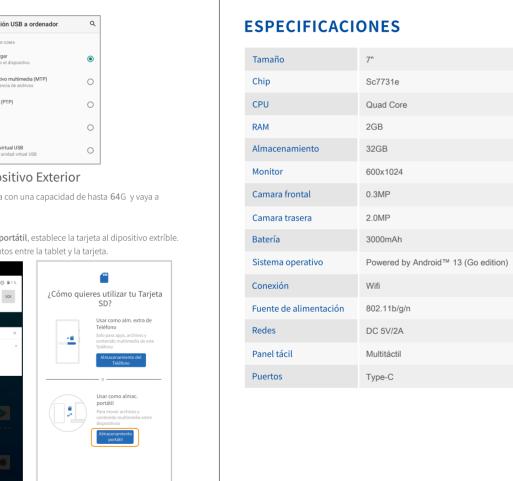

#### Specific Absorption Rate (SAR) information:

This Tablet PC meets the government's requirements for exposure to radio waves. The guidelines are based on standards that were developed by independent scientific organizations through periodic and thorough evaluation of scientific studies. The standards include a substantial safety margin designed to assure the safety of all persons regardless of age or health. FCC RF Exposure Information and Statement the SAR limit of USA (FCC) is 1.6 W/kg averaged over one gram of tissue. Device types: Tablet has also been tested against this SAR limit. This device was tested for typical body-worn operations with the back of the device kept 0mm from the body. To maintain compliance with FCC RF exposure requirements, use accessories that maintain an 0mm separation distance between the user's body and the back of the device. The use of belt clips, holsters and similar accessories should not contain metallic components in its assembly. The use of accessories that do not satisfy these requirements may not comply with FCC RF exposure requirements, and should be avoided