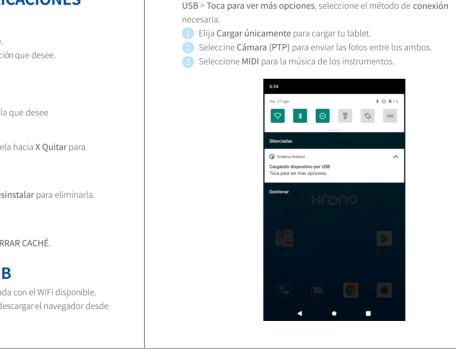

Vaya a Dispositivos conectados > Preferencias de conexión > Bluetooth p

Seleccione +Vincular nuevo dispositivo para entrar la interfaz de escaneo. Unos

MULTIMEDIA

Conectarse al Ordenador

entre la tablet y el ordenador.

#### \* Introduce un alfiler por el agujero de reseteo para apagarla. Q2. La tablet no puede cargar.

- \* Asegúrese de que el cable de USB esté enchufado en la entrada de carga correctamente.
- \* Prueba el otro cable compatible de USB y el adaptor.