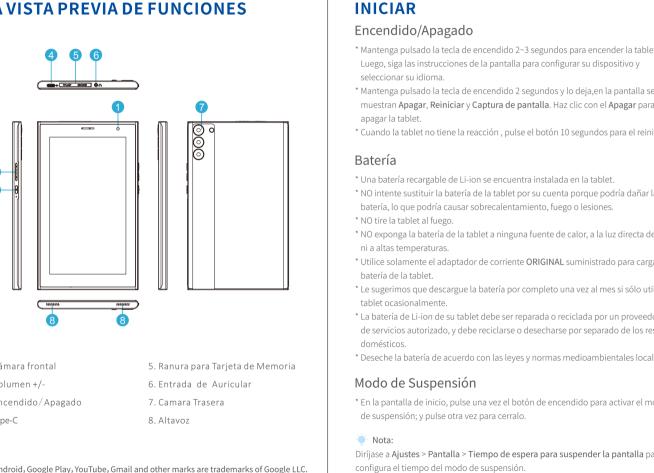

#### Redes e Internet Más Ajustes \* Conectar a cualquier WiFi disponible Vaya a la Configuración Rápida, mueva abajo y seleccione 🌣 para entrar su pagin \* Activar/desactivar el modo de vuelo detallada de configuración. O seleccione App Ajustes de la pantalla de inicio para \* Minitorear el uso de los datos \* Añadir conexiones VPN Dispositivos conectados \* Activar /desactivar Bluetooth Q Buscar ajustes \* Añadir y consultar el equipo de impresión Redes e Internet Wi-Fi, móvil y punto de acceso Aplicaciones y notificaciones Dispositivos conectados Bluetooth \* Muestrar las aplicaciones recientes \* Consultar todas aplicaciones del dipositivo \* Ajustar la confiuración de notificaciones de la aplicacione Aplicaciones y notificaciones Aplicaciones recientes y aplicaciones predeterminadas Comprobar el tiempo de pantalla para las Apps \* Establecer aplicaciones predeterminadas Batería 2 %: Tiempo restante aproximado: 4 h y 12 min \* Establecer permisos para aplicaciones etc. Batería Pantalla Fondo de pantalla, suspensión, tamaño de la fuente \* Mostrar el pocentaje de batería Encendido/apagado programados Encendido, apagado \* Ajustar Optimización de ahorro de energía Sonido Volumen, vibración, No molestar Pantalla Almacenamiento 19 % usado - 25,84 GB disponibles \* Ajustar el brillo de la pantalla

Privacidad

**→** • ■

## \* Conectar con los dispositivo de Bluetooth y buscar los dispositivos empa \* Consultar los documentos recibidos por Bluetooth desde otros equipos \* Activar /desactivar Porcentaje de batería y Getor de batería \* Getionar la optimización de ahorro de batería para todas las aplicacione \* Comprobar los ajustes detallados de la batería para las Apps \* Activar / desactivar la luz nocturna \* Cambiar del fondo de pantalla \* Activar / desactivar el **Tema oscuro** \* Ajustar el tiempo para activar el modo de duermo

#### Encendido/apagado programado \* Establecer el nivel de sonido para Multimedia, Alarma y Notificaciones \* Activar / desactivar **No molestar** para silenciar el sonido y detener la vibra \* Activar la función de evitar el timbre a través del acceso directo \* Establecer sonido de notificación predeterminado y sonido de alarn \* Activar / desactivar sonidos de bloqueo de pantalla etc Almacenamiento \* Ver y administar el espacio de almancenamiento Privacidad \* Establecer permisos de aplicación \* Configurado para mostrar / ocultar la contraseña al ingresar una contraseña \* Establecer las preferencias de Pantalla de bloqueo \* Agregar una cuenta y servicio de autocompletar de google etc Ubicación \* Activar / desactivar los servicios de ubicación para aplicaciones es \* Establecer aplicaciones que tienen acceso a la ubicación \* Activar / desactivar la **Búsqueda de Wi-Fi y Bluetooth** etc Seguridad \* Verificar el estado de seguridad \* Establecer el patrón de bloqueo de pantalla, ej. Deslizar, Patrón, PIN y \* Elegir su método de bloqueo de pantalla de respaldo, ej. Autenticación facial patón, Autenticación facial + PIN, Autenticación facial + contrasena Habilitar la aplicación de administración para encontrar su tableta y bloquear \* Ajustar el tamaño de fuente y de monitor etc. borrar un dispositivo perdido etc