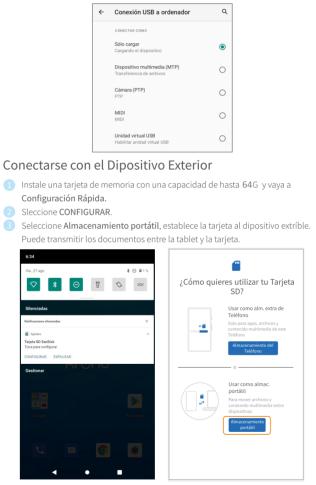

#### \* Introduce un alfiler por el agujero de reseteo para apagarla. Q2. La tablet no puede cargar.

- \* Asegúrese de que el cable de USB esté enchufado en la entrada de carga correctamente.
- \* Prueba el otro cable compatible de USB y el adaptor.