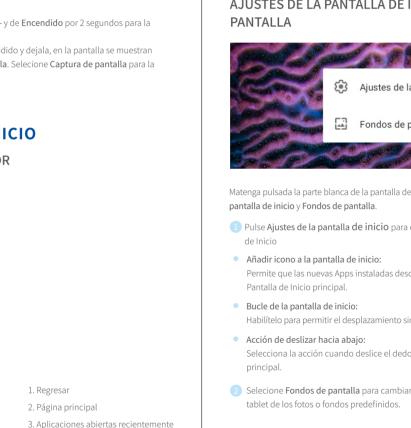

# Habilítelo para permitir el desplazamiento sin fin o en bucle en la Pantalla de Inicio. Selecciona la acción cuando deslice el dedo hacia abajo en la Pantalla de Inicio