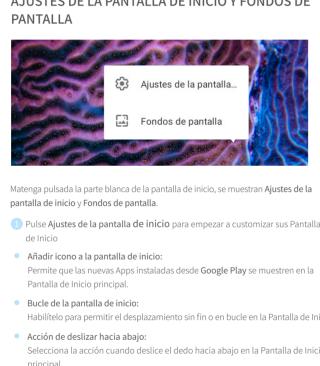

# Habilítelo para permitir el desplazamiento sin fin o en bucle en la Pantalla de Inicio. Selecciona la acción cuando deslice el dedo hacia abajo en la Pantalla de Inicio