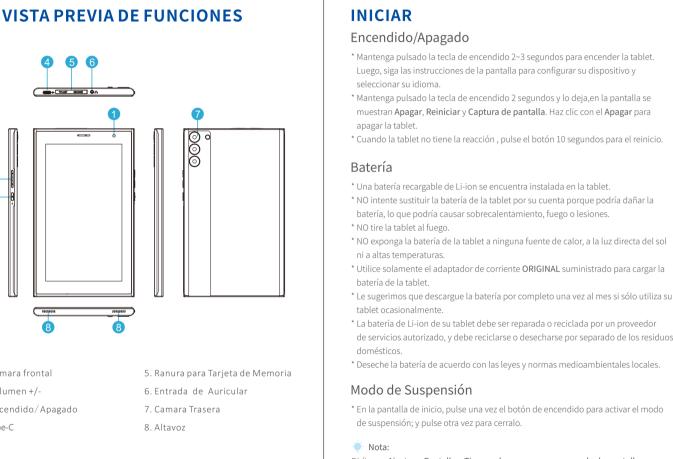

#### Redes e Internet Más Ajustes \* Conectar a cualquier WiFi disponible Vaya a la Configuración Rápida, mueva abajo y seleccione 🌣 para entrar su pagin \* Activar/desactivar el modo de vuelo detallada de configuración. O seleccione App Ajustes de la pantalla de inicio para \* Minitorear el uso de los datos \* Añadir conexiones VPN Dispositivos conectados \* Activar /desactivar Bluetooth Q Buscar ajustes \* Añadir y consultar el equipo de impresión Redes e Internet Wi-Fi, móvil y punto de acceso Aplicaciones y notificaciones Dispositivos conectados Bluetooth \* Muestrar las aplicaciones recientes \* Consultar todas aplicaciones del dipositivo \* Ajustar la confiuración de notificaciones de la aplicacione Aplicaciones y notificaciones Aplicaciones recientes y aplicaciones predeterminadas Comprobar el tiempo de pantalla para las Apps \* Establecer aplicaciones predeterminadas Batería 2 %: Tiempo restante aproximado: 4 h y 12 min \* Establecer permisos para aplicaciones etc. Batería Pantalla Fondo de pantalla, suspensión, tamaño de la fuente \* Mostrar el pocentaje de batería Encendido/apagado programados Encendido, apagado \* Ajustar Optimización de ahorro de energía Sonido Volumen, vibración, No molestar Pantalla Almacenamiento 19 % usado - 25,84 GB disponibles \* Ajustar el brillo de la pantalla

Privacidad

**→** • ■

## \* Conectar con los dispositivo de Bluetooth y buscar los dispositivos empa \* Consultar los documentos recibidos por Bluetooth desde otros equipos \* Activar /desactivar Porcentaje de batería y Getor de batería \* Getionar la optimización de ahorro de batería para todas las aplicacione \* Comprobar los ajustes detallados de la batería para las Apps \* Activar / desactivar la luz nocturna \* Cambiar del fondo de pantalla \* Activar / desactivar el **Tema oscuro** \* Ajustar el tiempo para activar el modo de duermo

#### Encendido/apagado programado \* Establecer el nivel de sonido para Multimedia, Alarma y Notificaciones \* Activar / desactivar **No molestar** para silenciar el sonido y detener la vibra \* Activar la función de evitar el timbre a través del acceso directo \* Establecer sonido de notificación predeterminado y sonido de alarn \* Activar / desactivar sonidos de bloqueo de pantalla etc Almacenamiento \* Ver y administar el espacio de almancenamiento Privacidad \* Establecer permisos de aplicación \* Configurado para mostrar / ocultar la contraseña al ingresar una contraseña \* Establecer las preferencias de Pantalla de bloqueo \* Agregar una cuenta y servicio de autocompletar de google etc Ubicación \* Activar / desactivar los servicios de ubicación para aplicaciones es \* Establecer aplicaciones que tienen acceso a la ubicación \* Activar / desactivar la **Búsqueda de Wi-Fi y Bluetooth** etc Seguridad \* Verificar el estado de seguridad \* Establecer el patrón de bloqueo de pantalla, ej. Deslizar, Patrón, PIN y \* Elegir su método de bloqueo de pantalla de respaldo, ej. Autenticación facial patón, Autenticación facial + PIN, Autenticación facial + contrasena Habilitar la aplicación de administración para encontrar su tableta y bloquear \* Ajustar el tamaño de fuente y de monitor etc. borrar un dispositivo perdido etc