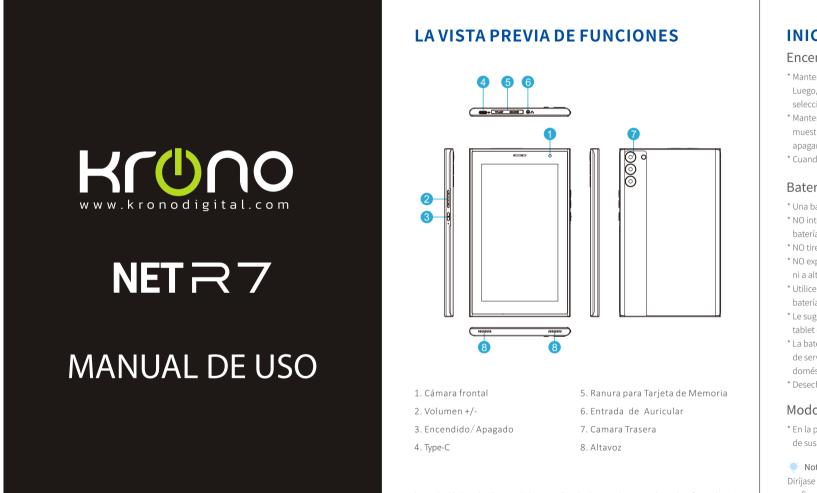

# Habilítelo para permitir el desplazamiento sin fin o en bucle en la Pantalla de Inicio. Selecciona la acción cuando deslice el dedo hacia abajo en la Pantalla de Inicio

### entrarla. **≯** ⊖ **■**2% \_\_\_\_\_ ™ : WiFi. Haga clic para conectar o deconectar. : Bluetooth. Para activar o desactivar. uespues de activar esta función. S: Activar o Desactivar el modo de rotación automática de la pantalla. No molectar después de activar esta función. : Según sus favoritos, selecione la configuración para ahorrar la batería. tomará un tono amarillento al activar esta opción. Anum de baneria Datas de la Segui a Mode a segui a Mode a después de habilitar esta opción. / 2—••

**AJUSTES GENERALES** 

#### Redes e Internet Más Ajustes \* Conectar a cualquier WiFi disponible Vaya a la Configuración Rápida, mueva abajo y seleccione 🌣 para entrar su pagin \* Activar/desactivar el modo de vuelo detallada de configuración. O seleccione App Ajustes de la pantalla de inicio para \* Minitorear el uso de los datos \* Añadir conexiones VPN Dispositivos conectados \* Activar /desactivar Bluetooth Q Buscar ajustes \* Añadir y consultar el equipo de impresión Redes e Internet Wi-Fi, móvil y punto de acceso Aplicaciones y notificaciones Dispositivos conectados Bluetooth \* Muestrar las aplicaciones recientes \* Consultar todas aplicaciones del dipositivo \* Ajustar la confiuración de notificaciones de la aplicacione Aplicaciones y notificaciones Aplicaciones recientes y aplicaciones predeterminadas Comprobar el tiempo de pantalla para las Apps \* Establecer aplicaciones predeterminadas Batería 2 %: Tiempo restante aproximado: 4 h y 12 min \* Establecer permisos para aplicaciones etc. Batería Pantalla Fondo de pantalla, suspensión, tamaño de la fuente \* Mostrar el pocentaje de batería Encendido/apagado programados Encendido, apagado \* Ajustar Optimización de ahorro de energía Sonido Volumen, vibración, No molestar Pantalla Almacenamiento 19 % usado - 25,84 GB disponibles \* Ajustar el brillo de la pantalla