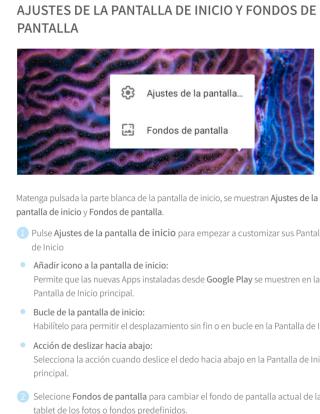

# Habilítelo para permitir el desplazamiento sin fin o en bucle en la Pantalla de Inicio. Selecciona la acción cuando deslice el dedo hacia abajo en la Pantalla de Inicio