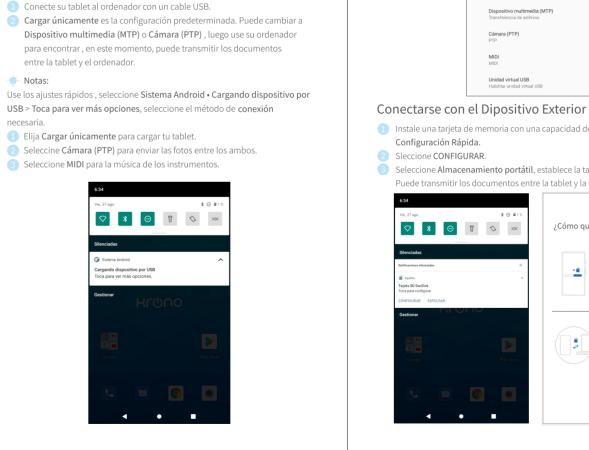

Vaya a Dispositivos conectados > Preferencias de conexión > Bluetooth p

Seleccione +Vincular nuevo dispositivo para entrar la interfaz de escaneo. Unos

MULTIMEDIA

Conectarse al Ordenador

entre la tablet y el ordenador.

#### \* Introduce un alfiler por el agujero de reseteo para apagarla. Q2. La tablet no puede cargar.

- \* Asegúrese de que el cable de USB esté enchufado en la entrada de carga correctamente.
- \* Prueba el otro cable compatible de USB y el adaptor.