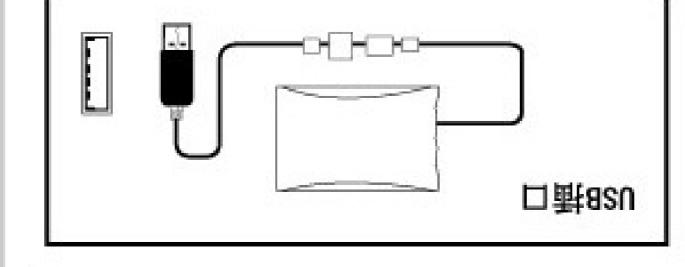

3. Assemble the battery pack into the battery box

1 and close the cover.

USB socket

#### Instructions for charging

6V version Take out the battery from the car, link the one end of the USB cable to the 5V adapter interface, and link another end to the battery. The USB light will turn on as charging; the USB light will put it out in full charge. The charging time is 120-150min.