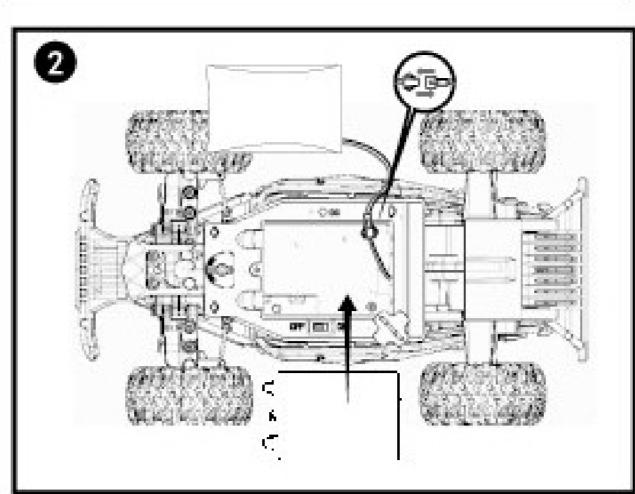

**Battery installation method** 

1. Open the battery cover, put four "AA" batteries

into the remote controller as shown in Figure

Open the battery cover and insert the battery

pack interface into the power interface of the

3. Assemble the battery pack into the battery box

1 and close the cover.

USB socket