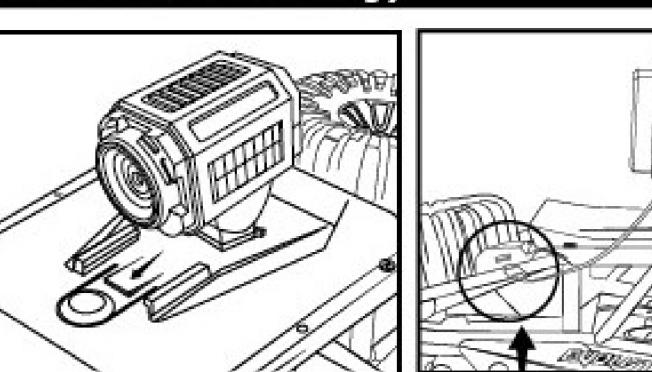

## Assembly of Camera and Mobile Phone Holder (For WIFI Version Only)

**APP Download and Installation** 

. Connect the camera with the car, and the

indicatorlight of the camera is on.

and connect. (As shown at right)

control the car for the first time.

enter the automatic protection status.

Scan the QR code for corresponding mobile phone system to download

Camera Assembly

APP Download Address

but not charging cable. Please do not insert the

charging cable into this interface.

Mobile Phone Assembly

Wi-Fi

HEL I WAY-\*\*\*\*\*

Chargers and charging

seek medical advice at once.