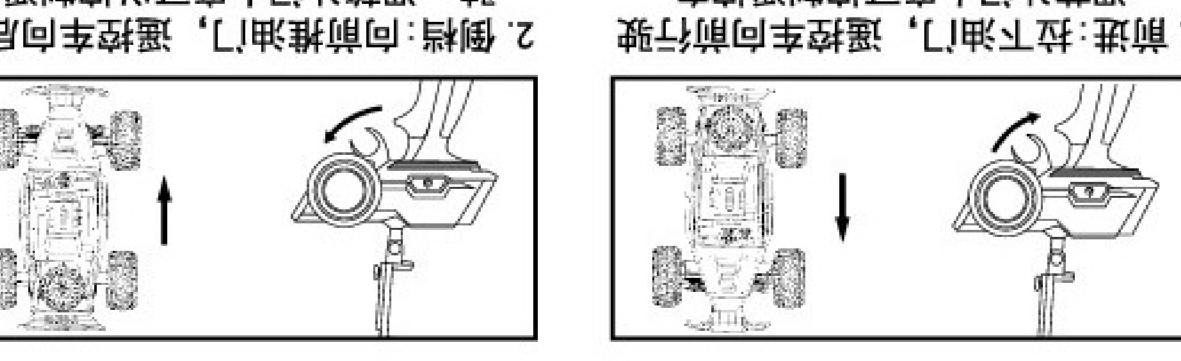

#### Introduction to remote controller and car

**Trimmer and calibration** 

If the car tends to move the left, move the trimmer button to the right until the vehicle restore to straight

the right, move the trimmer

#### **Operation methods**

1. Forward: Pull down the throttle and then the remote control car moves forward. The moving speed can be adjusted by regulating the throttle.

then the car turns left

3. Turn Left Forward: pull down the throttle and turn the left steering wheel. then the car turns right.

# 

2.Reverse: push the throttle forward and the remote control car backward. Adjust the throttle to control the speed of the remote control car.

4. Turn Right Forward: Pull down the throttle and turn the right steering wheel.

Reverse to the Left: Push the throttle 6. Reverse to the Right: Push the forward and turn the steering wheel to the left. throttle forward and turn the steering wheel to the right. Then the car reverses to the right. Then the car reverses to the left.

#### 明说事充

向相同 , [[] 此批批前向: | 本 | 季 | 季 | 季 | 5 | 5 |

#### 金右边同时, 遥控车将向右转弯。 。盘向衣旋转,门断不战: 抵前转方,

。敦遬辛倒的辛 驻。调整油门力度可以控制遥控。 與

#### 表 寸 計 縣

。數遬逝前的

。弯转去前向辛蛀蛋,盘向六侧

**去旋转相同**,[[] 嵌不盘: 抵前转去.8

。盖此由土盖, 辭此申予辛人萘股此申称: 。口發源身千幸 人耐口發啟此事称2图数,盖此由刊關. 、盖此电土盖,器驻影人 

#### 。驶行幾直夏 。蛇行殺直夏 中野垃蚆行幸兰 箭, (何務) (1) 立向

Warm Tips: The image transmission distance of the camera is 20-30 meters. When using a mobile

Caution: When the battery voltage is too low, the camera will be automatically disconnected and