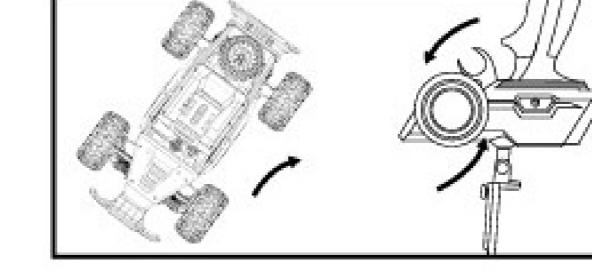

#### Introduction to remote controller and car

**Trimmer and calibration** 

If the car tends to move the left, move the trimmer button to the right until the vehicle restore to straight

the right, move the trimmer

#### **Operation methods**

1. Forward: Pull down the throttle and then the remote control car moves forward. The moving speed can be adjusted by regulating the throttle.

then the car turns left

3. Turn Left Forward: pull down the throttle and turn the left steering wheel. then the car turns right.

# 

2.Reverse: push the throttle forward and the remote control car backward. Adjust the throttle to control the speed of the remote control car.

4. Turn Right Forward: Pull down the throttle and turn the right steering wheel.

Reverse to the Left: Push the throttle 6. Reverse to the Right: Push the forward and turn the steering wheel to the left. throttle forward and turn the steering wheel to the right. Then the car reverses to the right. Then the car reverses to the left.