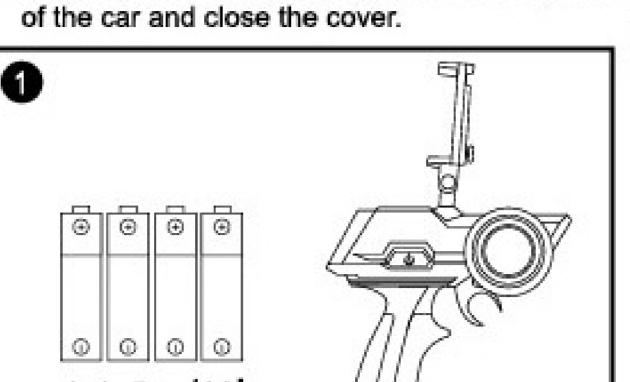

**Battery installation method** 

1. Open the battery cover, put four "AA" batteries

into the remote controller as shown in Figure

Open the battery cover and insert the battery

pack interface into the power interface of the

3. Assemble the battery pack into the battery box

1 and close the cover.

USB socket