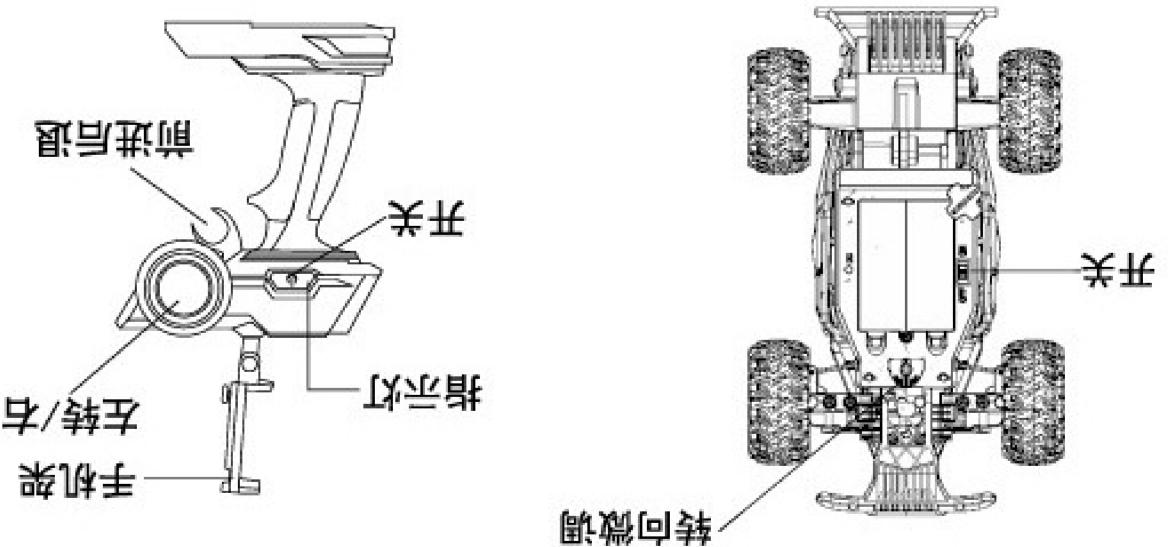

#### Introduction to remote controller and car

**Trimmer and calibration** 

If the car tends to move the left, move the trimmer button to the right until the vehicle restore to straight

the right, move the trimmer

#### **Operation methods**

1. Forward: Pull down the throttle and then the remote control car moves forward. The moving speed can be adjusted by regulating the throttle.

then the car turns left

3. Turn Left Forward: pull down the throttle and turn the left steering wheel. then the car turns right.

# 

2.Reverse: push the throttle forward and the remote control car backward. Adjust the throttle to control the speed of the remote control car.

4. Turn Right Forward: Pull down the throttle and turn the right steering wheel.

Reverse to the Left: Push the throttle 6. Reverse to the Right: Push the forward and turn the steering wheel to the left. throttle forward and turn the steering wheel to the right. Then the car reverses to the right. Then the car reverses to the left.

#### 表 寸 計 縣

。數遬逝前的

。弯转去前向辛蛀蛋,盘向六侧

**去旋转相同**,[[] 嵌不盘: 抵前转去.8

。盖此由土盖, 辭此申予辛人萘股此申称: 。口發源身千幸 人耐口發啟此事称2图数,盖此由刊關. 、盖此电土盖,器驻影人 