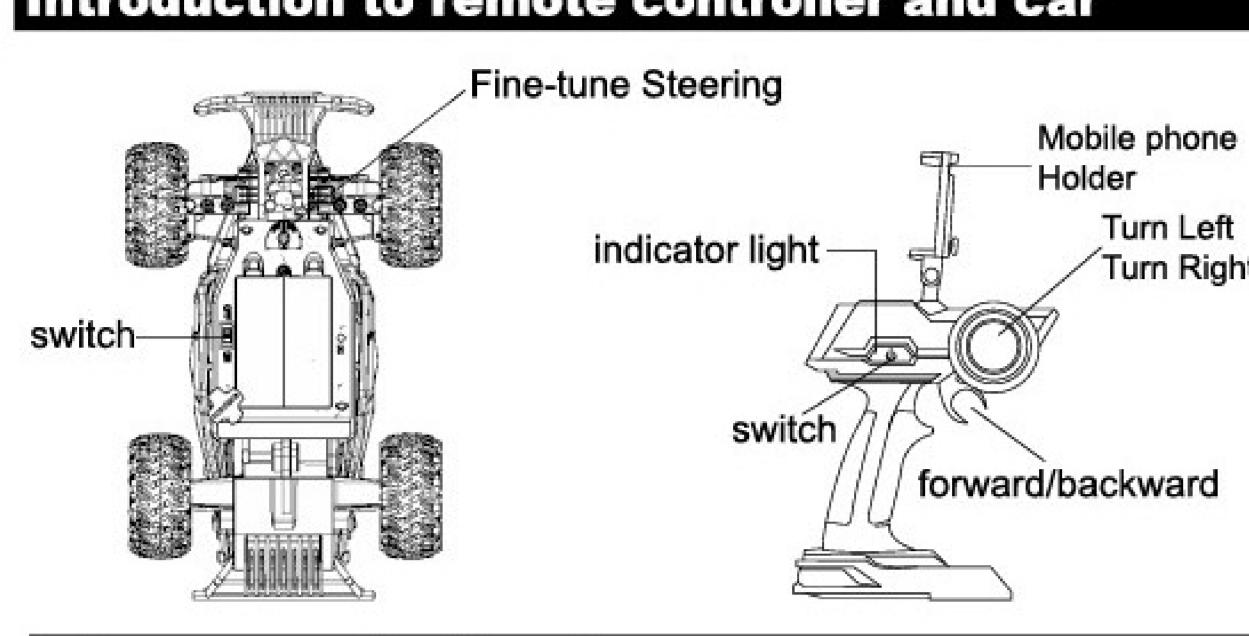

#### Introduction to remote controller and car

**Trimmer and calibration** 

If the car tends to move the left, move the trimmer button to the right until the vehicle restore to straight

the right, move the trimmer

#### **Operation methods**

1. Forward: Pull down the throttle and then the remote control car moves forward. The moving speed can be adjusted by regulating the throttle.

then the car turns left

3. Turn Left Forward: pull down the throttle and turn the left steering wheel. then the car turns right.

# 

2.Reverse: push the throttle forward and the remote control car backward. Adjust the throttle to control the speed of the remote control car.

4. Turn Right Forward: Pull down the throttle and turn the right steering wheel.

Reverse to the Left: Push the throttle 6. Reverse to the Right: Push the forward and turn the steering wheel to the left. throttle forward and turn the steering wheel to the right. Then the car reverses to the right. Then the car reverses to the left.