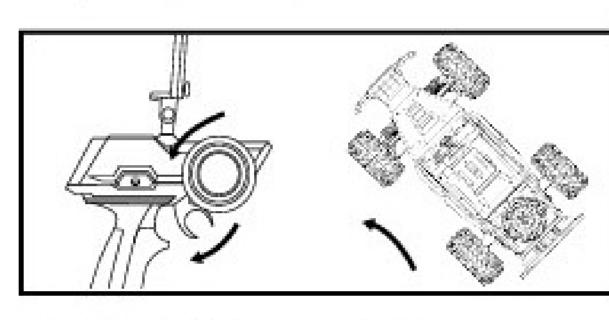

#### **Operation methods**

1. Forward: Pull down the throttle and then the remote control car moves forward. The moving speed can be adjusted by regulating the throttle.

then the car turns left

3. Turn Left Forward: pull down the throttle and turn the left steering wheel. then the car turns right.

# 

2.Reverse: push the throttle forward and the remote control car backward. Adjust the throttle to control the speed of the remote control car.

4. Turn Right Forward: Pull down the throttle and turn the right steering wheel.