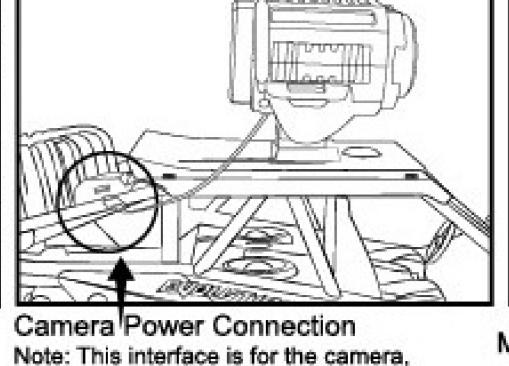

control the car for the first time.

enter the automatic protection status.

Scan the QR code for corresponding mobile phone system to download

Camera Assembly

APP Download Address

but not charging cable. Please do not insert the

charging cable into this interface.

Mobile Phone Assembly

Wi-Fi

HEL I WAY-\*\*\*\*\*

Chargers and charging

seek medical advice at once.