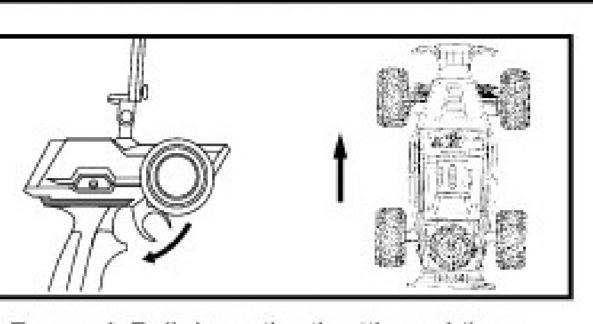

#### **Operation methods**

1. Forward: Pull down the throttle and then the remote control car moves forward. The moving speed can be adjusted by regulating the throttle.

then the car turns left

3. Turn Left Forward: pull down the throttle and turn the left steering wheel. then the car turns right.

# 

2.Reverse: push the throttle forward and the remote control car backward. Adjust the throttle to control the speed of the remote control car.

4. Turn Right Forward: Pull down the throttle and turn the right steering wheel.