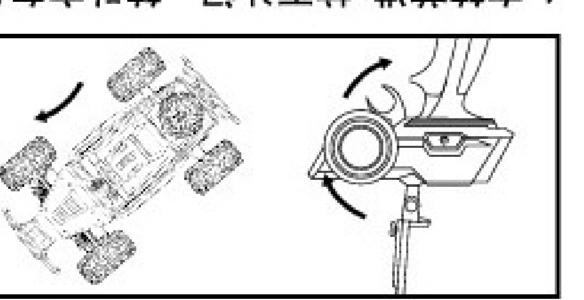

#### Introduction to remote controller and car

**Trimmer and calibration** 

If the car tends to move the left, move the trimmer button to the right until the vehicle restore to straight

the right, move the trimmer

#### **Operation methods**

1. Forward: Pull down the throttle and then the remote control car moves forward. The moving speed can be adjusted by regulating the throttle.

then the car turns left

3. Turn Left Forward: pull down the throttle and turn the left steering wheel. then the car turns right.

# 

2.Reverse: push the throttle forward and the remote control car backward. Adjust the throttle to control the speed of the remote control car.

4. Turn Right Forward: Pull down the throttle and turn the right steering wheel.

Reverse to the Left: Push the throttle 6. Reverse to the Right: Push the forward and turn the steering wheel to the left. throttle forward and turn the steering wheel to the right. Then the car reverses to the right. Then the car reverses to the left.