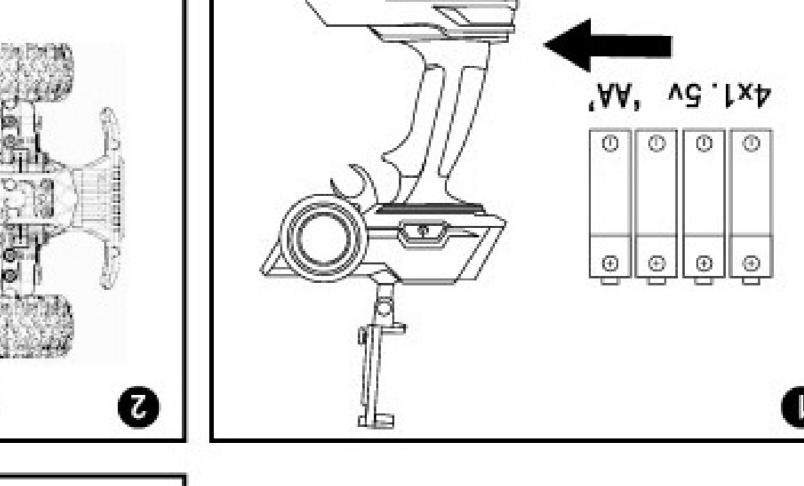

**Battery installation method** 

1. Open the battery cover, put four "AA" batteries

into the remote controller as shown in Figure

Open the battery cover and insert the battery

pack interface into the power interface of the

3. Assemble the battery pack into the battery box

1 and close the cover.

USB socket

#### 表 寸 計 縣

。數遬逝前的

。弯转去前向辛蛀蛋,盘向六侧

**去旋转相同**,[[] 嵌不盘: 抵前转去.8

。盖此由土盖, 辭此申予辛人萘股此申称: 。口發源身千幸 人耐口發啟此事称2图数,盖此由刊關. 、盖此电土盖,器驻影人 