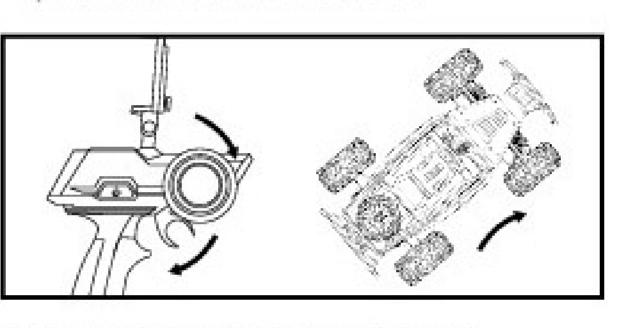

Reverse to the Left: Push the throttle 6. Reverse to the Right: Push the forward and turn the steering wheel to the left. throttle forward and turn the steering wheel to the right. Then the car reverses to the right. Then the car reverses to the left.