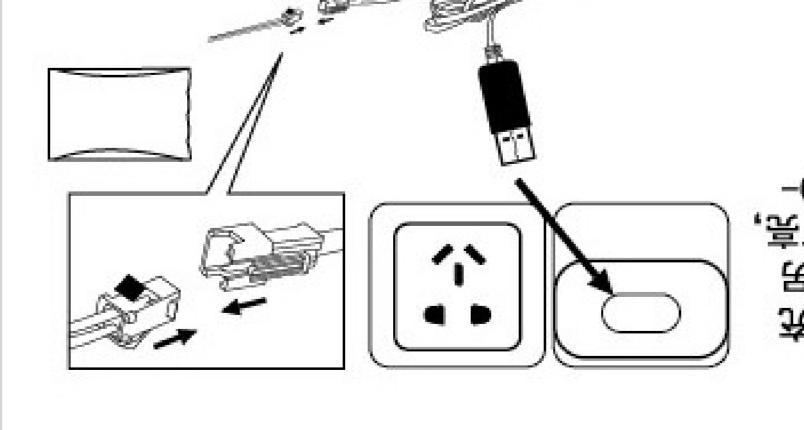

**Battery installation method** 

1. Open the battery cover, put four "AA" batteries

into the remote controller as shown in Figure

Open the battery cover and insert the battery

pack interface into the power interface of the

3. Assemble the battery pack into the battery box

1 and close the cover.

USB socket