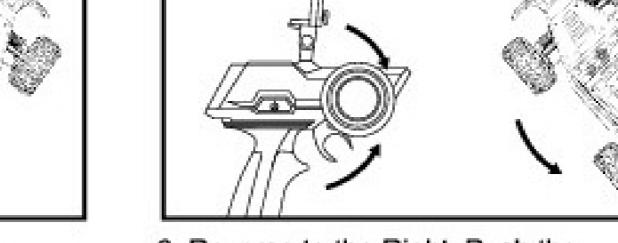

Reverse to the Left: Push the throttle 6. Reverse to the Right: Push the forward and turn the steering wheel to the left. throttle forward and turn the steering wheel to the right. Then the car reverses to the right. Then the car reverses to the left.