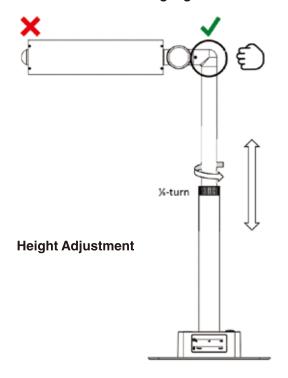

Center Pole Height Adjustment – loosen the center pole collar by turning counter-clockwise approximately ¼ turn. Raise and lower the fixture height between 18 and 30 inches by grabbing and adjusting the tube at or just below the elbow. Once the height is set, turn the center pole collar clockwise to tighten and secure. Do not attempt to raise or lower the center pole by grabbing anywhere on the Light Bar – doing so could damage the fixture.