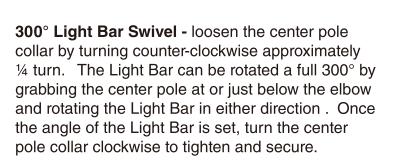

# **Adjustment Features**

In addition to color temperature change and dimming, ZELo has a full set of adjustment features that allow you to further refine your fixture settings and light distribution.

**270° Rotating Light Bar** – use the handle on the back of the Light Bar to rotate and adjust to the desired direction – TIP: in the downward direction ZELo doubles as a great task / desk light!