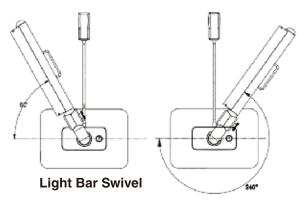

# **Adjustment Features**

In addition to color temperature change and dimming, ZELo has a full set of adjustment features that allow you to further refine your fixture settings and light distribution.

**270° Rotating Light Bar** – use the handle on the back of the Light Bar to rotate and adjust to the desired direction – TIP: in the downward direction ZELo doubles as a great task / desk light!

270° Rotating Light Bar

580 Mayer Street - Building #7 - Bridgeville, PA 15017 USA

Phone: 1.412.206.0106

brightline .

© 2020 Brightline LP All Rights Reserved

www.brightlines.com