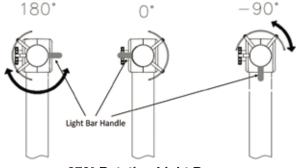

# **Adjustment Features**

In addition to color temperature change and dimming, ZELo has a full set of adjustment features that allow you to further refine your fixture settings and light distribution.

**270° Rotating Light Bar** – use the handle on the back of the Light Bar to rotate and adjust to the desired direction – TIP: in the downward direction ZELo doubles as a great task / desk light!

270° Rotating Light Bar

580 Mayer Street - Building #7 - Bridgeville, PA 15017 USA

Phone: 1.412.206.0106

brightline .

© 2020 Brightline LP All Rights Reserved

www.brightlines.com