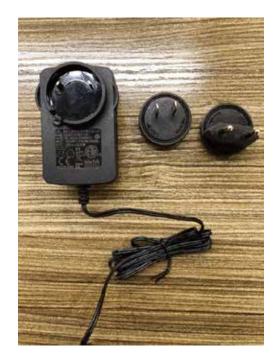

### **Power Supply**

- Select the corresponding Power Supply Plug Adapter (6) for your location.
- Insert the Power Supply Plug Adapter (6) into the pins located on the Power Supply (5) follow the instructions on the Power Supply Plug Adapter (6) to secure correctly to the Power Supply (5).
- Plug the cord into the power adapter source located on the back of the ZELo Control Box.
- Plug the Power Supply (5) into the wall outlet.
- ZELo will now be ready to proceed to the Brightline APP startup guide or you can begin using ZELo in the manual control mode.