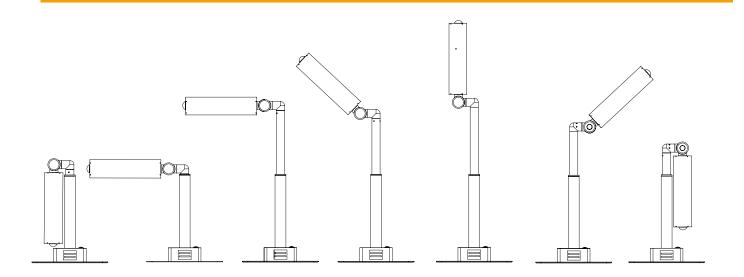

# **Adjustment Features**

In addition to color temperature change and dimming, ZELo has a full set of adjustment features that allow you to further refine your fixture settings and light distribution.

**270° Rotating Light Bar** – use the handle on the back of the Light Bar to rotate and adjust to the desired direction – TIP: in the downward direction ZELo doubles as a great task / desk light!

Center Pole Height Adjustment – loosen the center pole collar by turning counter-clockwise approximately ¼ turn. Raise and lower the fixture height between 18 and 30 inches by grabbing and adjusting the tube at or just below the elbow. Once the height is set, turn the center pole collar clockwise to tighten and secure. Do not attempt to raise or lower the center pole by grabbing anywhere on the Light Bar – doing so could damage the fixture.