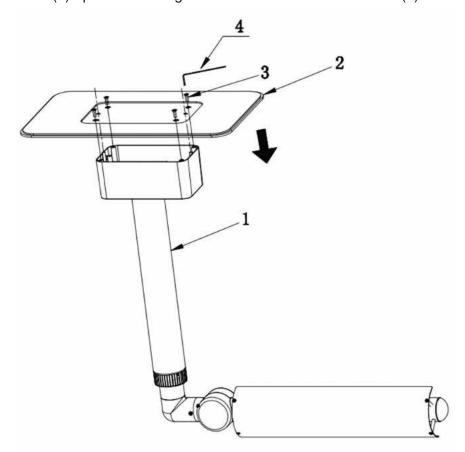

### **Base Plate Assembly**

- Place the Main Body Housing (1) on a soft, flat surface.
- Lift the Main Body Housing (1) enough to locate and align the registration tabs on the Main Body Housing (1) with the center guide holes on Base Plate (2).
- Once Base Plate (2) is in position start at any hole location and install the Hex Screw (3) by turning clockwise continue the process until all four Hex Screws are in place.
- Use Hex Wrench (4) to tighten and secure each Hex Screw (3).