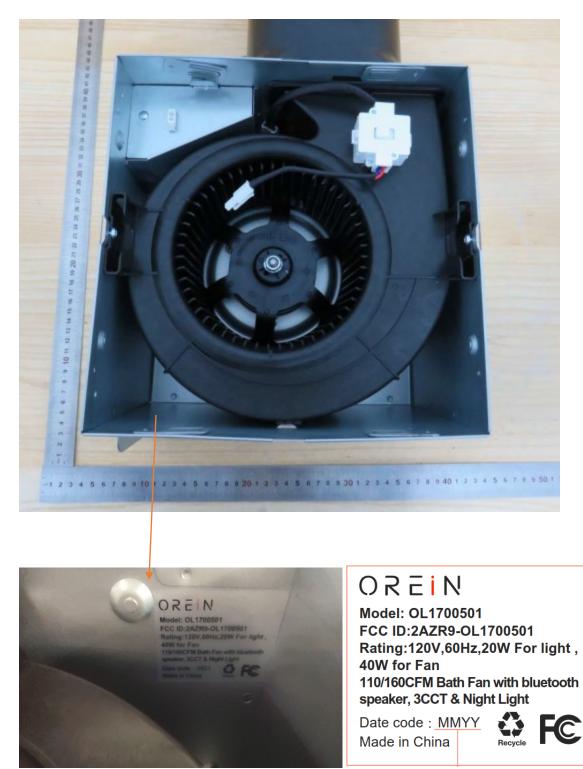

Note: This would be a plastic label with a permanent adhesive.

## 50x50mm

WARNING : HOUSEHOLD USE ONLY;
1) TYPE IC-INHERENTLY PROTECTED
2) NOT FOR USE IN COOKING AREA-SEE
INSTALLATION INSTRUCTIONS
3) MOUNT WITH THE LOWEST MOVING PARTS AT
LEAST 2.5 METERSABOVE FLOOR OR GRADE LEVEL
4) FOR USE IN ONE- AND TWO-FAMILY
DWELLINGS ONLY
5) FOR USE IN NON FIRE RATED INSTALLATIONS ONLY
6) SUITABLE FOR DAMP LOCATIONS
This device complies with Part 15 of the FCC Rules.
Operation is subject to the following two conditions: (1) this
device may not cause harmful interference, and (2) this
device must accept any interference received, including
interference that may cause undesired operation.