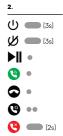

#### SOUND PROFILE & ACTIVE NOISE CANCELLATION PROFIL SONORE ET SUPPRESSION ACTIVE DU BRUIT PERFIL DE SONIDO Y ANULACIAON ACTIVA DEL RUIDO

| 4. | [1.5s]                                                               | ٠                                                                                 |
|----|----------------------------------------------------------------------|-----------------------------------------------------------------------------------|
| 6  | BALANCED SOUND<br>SON ÉQUILIBRÉ<br>SONIDO BALANCEADO                 | ANC ON<br>ANC ACTIVÉ<br>ANC ENCENDIDO                                             |
| 0  | BASS SOUND<br>SON DE BASSE<br>SONIDO BAJO                            | ANC OFF<br>ANC DÉSACTIVÉ<br>ANC DESACTIVADO                                       |
| () | PURE SOUND<br>SON PUR<br>SONIDO PURO                                 | AWARENESS MODE MODE DE SENSIBILISATION MODO DE CONCIENCIA                         |
| 0  | MULTIPOINT CONNECTION<br>CONNEXION MULTIPOINT<br>CONEXIÓN MULTIPUNTO | COUSSINS INTERCHANGEABLES<br>COUSSINS INTERCHANGEABLES<br>COJINES INTERCAMBIABLES |