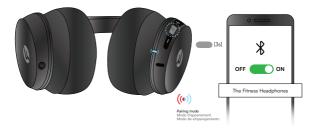

# THE FITNESS HEADPHONES

QUICK START GUIDE | GUIDE DE DÉMARRAGE RAPIDE | GUÍA DE INICIO RÁPIDO

#### CONNECT RELIER CONECTAR











#### SOUND PROFILE & ACTIVE NOISE CANCELLATION PROFIL SONORE ET SUPPRESSION ACTIVE DU BRUIT PERFIL DE SONIDO Y ANULACIAON ACTIVA DEL RUIDO



| 4. | [1.5s]                                                               | ٠                                                                                 |
|----|----------------------------------------------------------------------|-----------------------------------------------------------------------------------|
| 6  | BALANCED SOUND<br>SON ÉQUILIBRÉ<br>SONIDO BALANCEADO                 | ANC ON<br>ANC ACTIVÉ<br>ANC ENCENDIDO                                             |
| 0  | BASS SOUND<br>SON DE BASSE<br>SONIDO BAJO                            | ANC OFF<br>ANC DÉSACTIVÉ<br>ANC DESACTIVADO                                       |