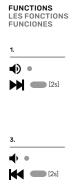

#### SOUND PROFILE & ACTIVE NOISE CANCELLATION PROFIL SONORE ET SUPPRESSION ACTIVE DU BRUIT PERFIL DE SONIDO Y ANULACIAON ACTIVA DEL RUIDO

| 4. | [1.5s]                                                               | ٠                                                                                 |
|----|----------------------------------------------------------------------|-----------------------------------------------------------------------------------|
| 6  | BALANCED SOUND<br>SON ÉQUILIBRÉ<br>SONIDO BALANCEADO                 | ANC ON<br>ANC ACTIVÉ<br>ANC ENCENDIDO                                             |
| 0  | BASS SOUND<br>SON DE BASSE<br>SONIDO BAJO                            | ANC OFF<br>ANC DÉSACTIVÉ<br>ANC DESACTIVADO                                       |
| () | PURE SOUND<br>SON PUR<br>SONIDO PURO                                 | AWARENESS MODE MODE DE SENSIBILISATION MODO DE CONCIENCIA                         |
| 0  | MULTIPOINT CONNECTION<br>CONNEXION MULTIPOINT<br>CONEXIÓN MULTIPUNTO | COUSSINS INTERCHANGEABLES<br>COUSSINS INTERCHANGEABLES<br>COJINES INTERCAMBIABLES |