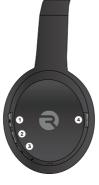

#### SOUND PROFILE & ACTIVE NOISE CANCELLATION PROFIL SONORE ET SUPPRESSION ACTIVE DU BRUIT PERFIL DE SONIDO Y ANULACIAON ACTIVA DEL RUIDO

| 4. | [1.5s]                                                               | ٠                                                                                 |
|----|----------------------------------------------------------------------|-----------------------------------------------------------------------------------|
| 6  | BALANCED SOUND<br>SON ÉQUILIBRÉ<br>SONIDO BALANCEADO                 | ANC ON<br>ANC ACTIVÉ<br>ANC ENCENDIDO                                             |
| 0  | BASS SOUND<br>SON DE BASSE<br>SONIDO BAJO                            | ANC OFF<br>ANC DÉSACTIVÉ<br>ANC DESACTIVADO                                       |
| () | PURE SOUND<br>SON PUR<br>SONIDO PURO                                 | AWARENESS MODE MODE DE SENSIBILISATION MODO DE CONCIENCIA                         |
| 0  | MULTIPOINT CONNECTION<br>CONNEXION MULTIPOINT<br>CONEXIÓN MULTIPUNTO | COUSSINS INTERCHANGEABLES<br>COUSSINS INTERCHANGEABLES<br>COJINES INTERCAMBIABLES |