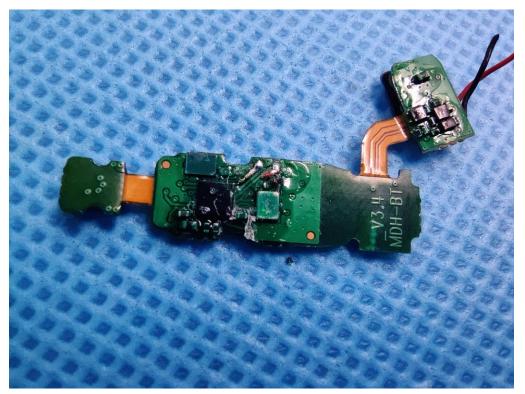

### **INTERNAL VIEW OF EUT (FIGURE 1)**

GC

# INTERNAL VIEW OF EUT (FIGURE 2)

Any report having not been signed by authorized approver, or having been altered without authorization, or having not been stamped by the "Dedicated Testing/Inspection Stamp" is deemed to be invalid. Copying or excerpting portion of, or altering the content of the report is not permitted without the written authorization of AGC. The test results presented in the report apply only to the tested sample. Any objections to report issued by AGC should be submitted to AGC within 15days after the issuance of the test report. Further enquiry of validity or verification of the test report should be addressed to AGC by agc01@agccert.com.