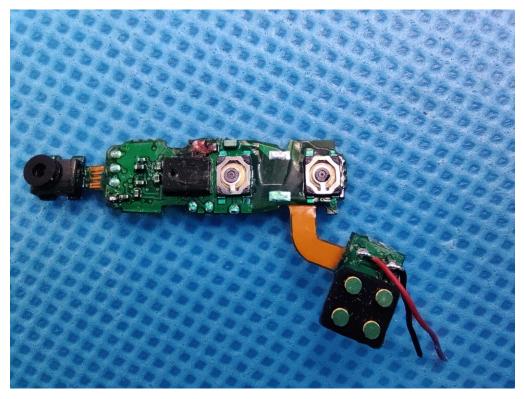

# **INTERNAL VIEW OF EUT (FIGURE 3)**

INTERNAL VIEW OF EUT (FIGURE 4)

Any report having not been signed by authorized approver, or having been altered without authorization, or having not been stamped by the "Dedicated Testing/Inspection Stamp" is deemed to be invalid. Copying or excerpting portion of, or altering the content of the report is not permitted without the written authorization of AGC. The test results presented in the report apply only to the tested sample. Any objections to report issued by AGC should be submitted to AGC within 15days after the issuance of the test report. Further enquiry of validity or verification of the test report should be addressed to AGC by agc01@agccert.com.

# **INTERNAL VIEW OF EUT (FIGURE 3)**

# INTERNAL VIEW OF EUT (FIGURE 4)