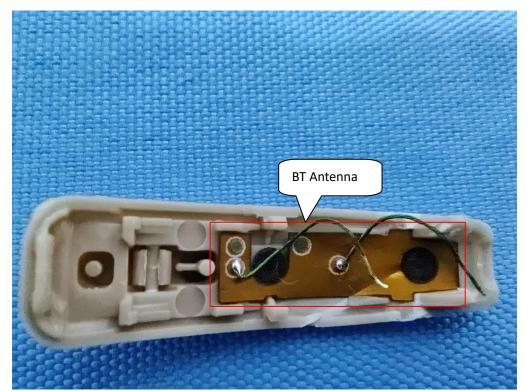

# **INTERNAL VIEW OF EUT (FIGURE 3)**

INTERNAL VIEW OF EUT (FIGURE 4)

Any report having not been signed by authorized approver, or having been altered without authorization, or having not been stamped by the "Dedicated Testing/Inspection Stamp" is deemed to be invalid. Copying or excerpting portion of, or altering the content of the report is not permitted without the written authorization of AGC. The test results presented in the report apply only to the tested sample. Any objections to report issued by AGC should be submitted to AGC within 15days after the issuance of the test report. Further enquiry of validity or verification of the test report should be addressed to AGC by agc01@agccert.com.