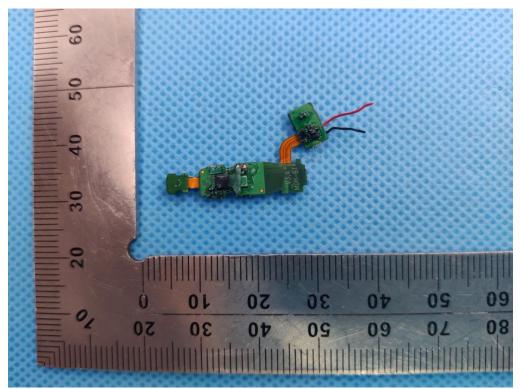

# INTERNAL VIEW OF EUT (FIGURE 2)

Any report having not been signed by authorized approver, or having been altered without authorization, or having not been stamped by the "Dedicated Testing/Inspection Stamp" is deemed to be invalid. Copying or excerpting portion of, or altering the content of the report is not permitted without the written authorization of AGC. The test results presented in the report apply only to the tested sample. Any objections to report issued by AGC should be submitted to AGC within 15days after the issuance of the test report. Further enquiry of validity or verification of the test report should be addressed to AGC by agc01@agccert.com.

## **INTERNAL VIEW OF EUT (FIGURE 1)**

G

INTERNAL VIEW OF EUT (FIGURE 2)