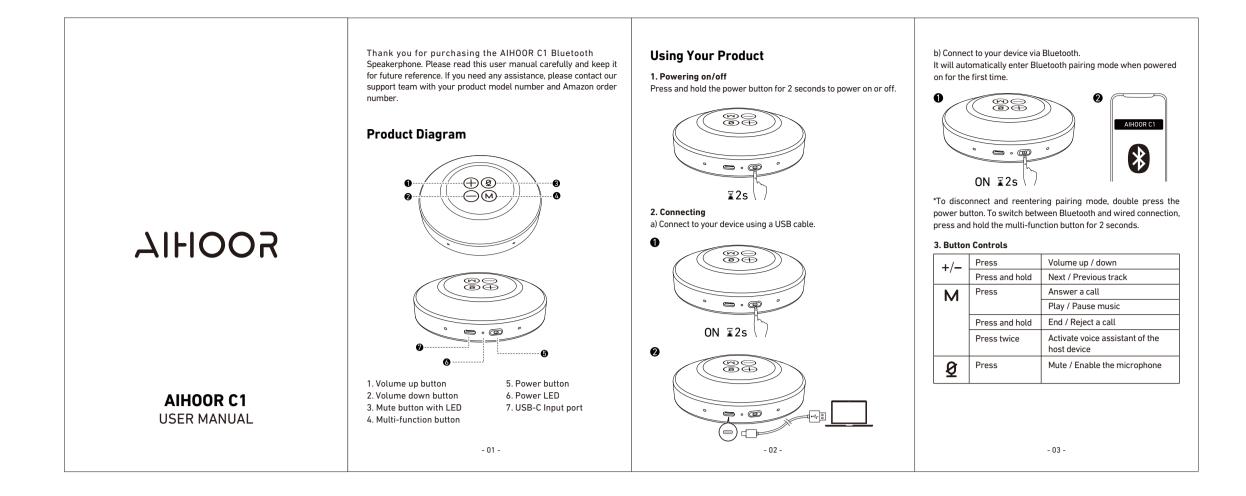

FCC Statement
This device complies with part 15 of the FCC rules. Operation is subject to the following two conditions: (1) this device may not cause harmful interference, and (2) this device must accept any interference received, including interference that may cause undesired operation. Changes or modifications not expressly approved by the party responsible for compliance could void the user's authority to operate the equipment.
NOTE: This equipment has been tested and found to comply with the limits for a Class B digital device, pursuant to part 15 of the FCC Rules. These limits are designed to provide reasonable protection against harmful interference in a residential installation. This equipment beinstructions, may cause harmful interference to radio communications. However, ther