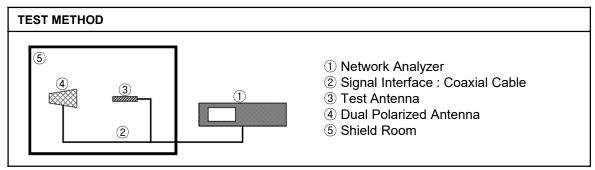

### **Radiation Pattern and Gain**

# Radiation Pattern 2405 MHz 2440 MHz 2480 MHz 2480 MHz 2480 MHz

## **Efficiency**

| Frequency(MHz) | 2405  | 2440  | 2480  |
|----------------|-------|-------|-------|
| Efficiency(dB) | -3.92 | -3.55 | -4.27 |
| Peak Gain(dB)  | -0.36 | 0.41  | -0.35 |