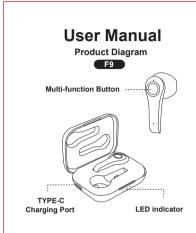

### Packing list

Product model: F9

TWS earphone Endurance charging box type-c charging cable User manual Earplug silicone cap

# Product specification Bluetooth version: Bluetooth V5.0

Supported mode: HFP/HSP/A2DP/AVRCP Sensitivity: 102 dB ±3dB Signal distance: 10 m (in an ideal environment without any large Playing time: about 4-5 hours Talk time: approximately 4 hours Standby time: about 80 hours Charging time: charge the charging case for about 1.5 hours, and charge the earphone for about 1 hour Charging times for the earphones: about 3 times Single earphone battery: 30mAh Charging case battery: 320mAh