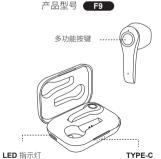

# 包装清单

耳机 充电仓 TYPE-C 充电线 说明书 硅胶耳帽

### 产品参数

单只耳机电池: 30mAh

充电仓电池: 320mAh

型号: F9 蓝牙版本: Bluetooth V5.0 支持模式: HFP/HSP/A2DP/AVRCP 灵敏度: 102 dB ±3dB 信号距离: 10 m (在标准环境中无任何阻碍) 使用时间:大概 4-5 hours 通话时间: 大概4 hours 待机时长: 大概80 hours 充电时间: 充电仓大概1.5小时, 耳机大概1小时, 充电仓可为耳机提 供3次充电。