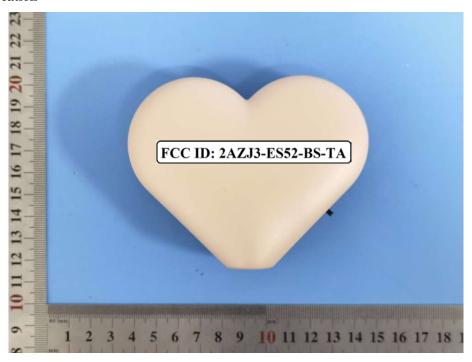

## **FCC Label Sample**

FCC ID: 2AZJ3-ES52-BS-TA

## **FCC Label Location**

\*\*\*\*\* END OF REPORT \*\*\*\*\*

FCC Test Report Page 1 of 1