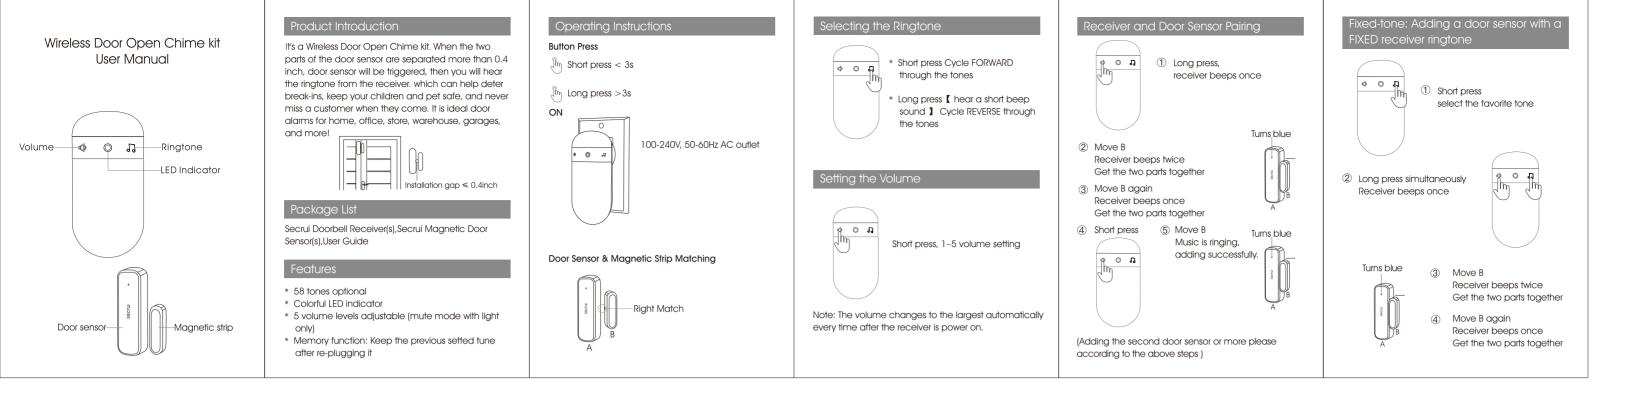

材质: 120g双铜 颜色:单色 折成风琴折页样

展开尺寸: 420\*100mm

单页尺寸: 70\*100mm

## FCC Warning

This device complies with part 15 of the FCC rules. Operation is subject to the following two conditions: (1) this device may not cause harmful interference, and (2) this device must accept any interference received, including interference that may cause undesired operation.

Changes or modifications not expressly approved by the party responsible for compliance could void the user's authority to operate the equipment.

NOTE: This equipment has been tested and found to comply with the limits for a Class B digital device, pursuant to part 15 of the FCC Rules. These limits are designed to provide reasonable protection against harmful interference in a residential installation. This equipment generates uses and