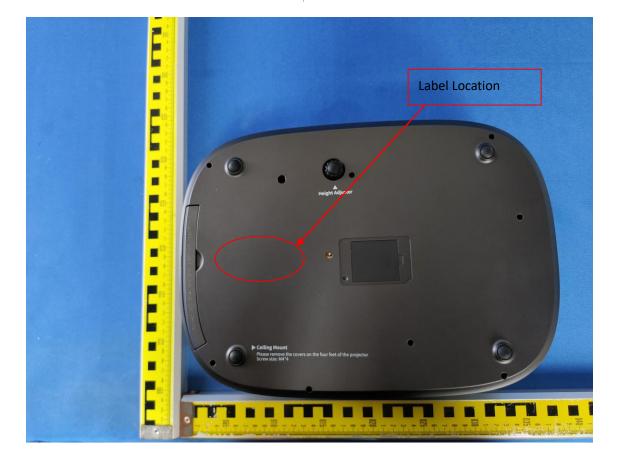

|       | → 4.5cm ◆                                                                                                                                                                                                                                                                                                                                                                                                |
|-------|----------------------------------------------------------------------------------------------------------------------------------------------------------------------------------------------------------------------------------------------------------------------------------------------------------------------------------------------------------------------------------------------------------|
| 2.5cm | <b>FCC ID: 2AZFE-AAO-YG</b><br>Shenzhen Shadow Crown Technology Co., Ltd.<br>Product name: LED Projector<br>This device complies with Part 15 of the FCC Rules. Operation is<br>subject to the following two conditions: (1) this device may not cause<br>harmful interference, and (2) this device must accept any interference<br>received, including interference that may cause undesired operation. |