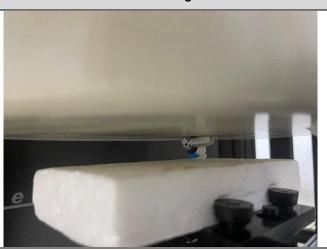

3. Photographs of EUT test position

Photo 2: Left Front side

Photo 4: Left Right side

Photo 5: Left Touch cheek

Photo 7: Right Left side

Photo 8: Right Right side