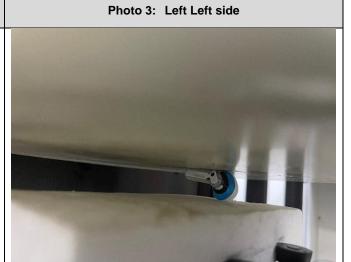

3. Photographs of EUT test position

Photo 2: Left Front side

Photo 4: Left Right side

Photo 5: Left Touch cheek

Photo 7: Right Left side

Photo 8: Right Right side