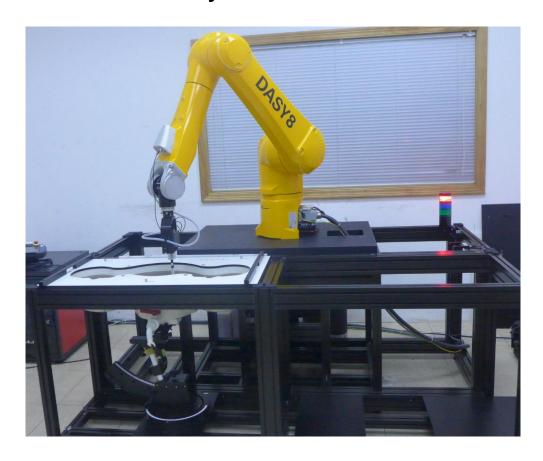

## 1. SAR measurement System

2. Photographs of Tissue Simulate Liquid

| Photo 1: Tissue Simulant Liquid for HBBL600-10000MHz | NA |
|------------------------------------------------------|----|
| 6 7 8 9 20 1 2 3                                     | NA |