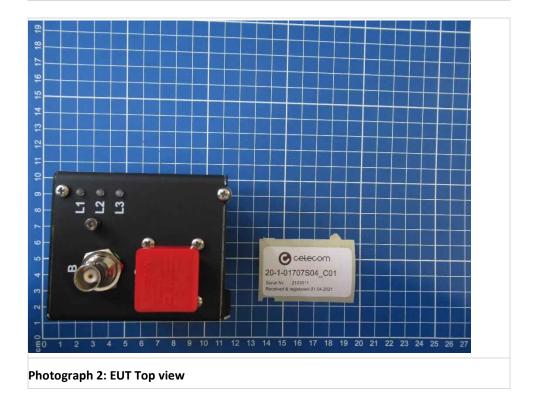

75

Testing has been carried out in Part 1.1310 Part 2.1091

IC-Regulations RSS-102, Issue 5

Deviations, modifications or clarifications (if any) to above mentioned documents are written

in each section under "Test method and limit".

## Test Report 20-1-0170704T01a-A1-C1



| - |    | I - I |    | - C | <u> </u> | - 1 |    |     |
|---|----|-------|----|-----|----------|-----|----|-----|
|   | ıa | n     | 10 | ΛŤ  | Co       | nt  | en | ıΤς |
|   |    |       |    |     |          |     |    |     |

| 1 | External photographs of Main device under test (EUT) | .3 |
|---|------------------------------------------------------|----|
|   |                                                      |    |



## External photographs of Main device under test (EUT)



Photograph 1: EUT Side view



CETECOM\_TR20\_1\_0170704T01a\_A1\_C1





## **End of Annex 1**