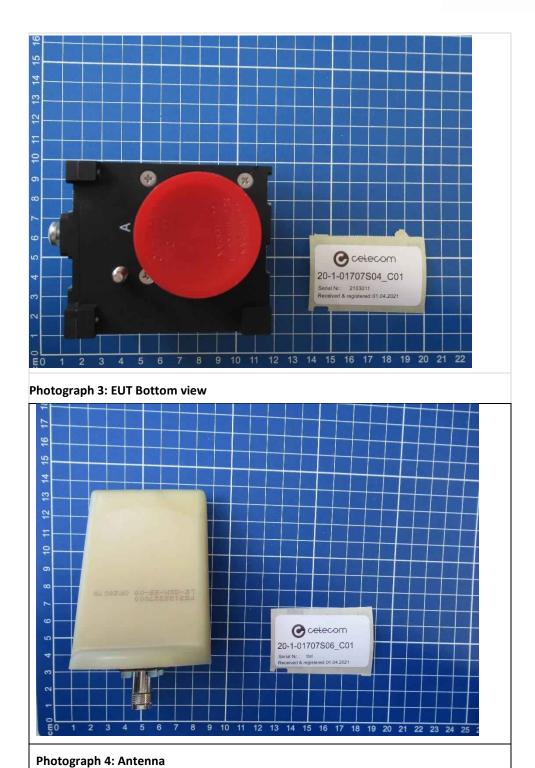

1310 Part 2.1091

IC-Regulations RSS-102, Issue 5

Deviations, modifications or clarifications (if any) to above mentioned documents are written

in each section under "Test method and limit".

## Test Report 20-1-0170704T01a-A1-C1



| - |    | I - I |    | - C | <u> </u> | - 1 |    |     |
|---|----|-------|----|-----|----------|-----|----|-----|
|   | ıa | n     | 10 | ΛŤ  | Co       | nt  | en | ıΤς |
|   |    |       |    |     |          |     |    |     |

| 1 | External photographs of Main device under test (EUT) | .3 |
|---|------------------------------------------------------|----|
|   |                                                      |    |



## External photographs of Main device under test (EUT)



Photograph 1: EUT Side view



CETECOM\_TR20\_1\_0170704T01a\_A1\_C1





## **End of Annex 1**