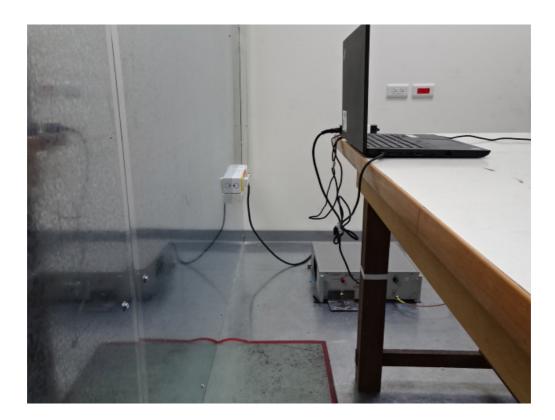

## **Conducted Setup Photo (Measurement at Antenna Port)**

Unless otherwise stated the results shown in this test report refer only to the sample(s) tested and such sample(s) are retained for 90 days only.