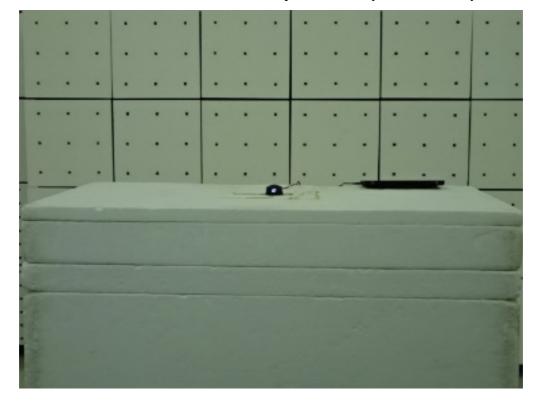

#### Radiated Emission Set up Photos (Below 30MHz)

Radiated Emission Set up Photos (Below 1GHz)

Unless otherwise stated the results shown in this test report refer only to the sample(s) tested and such sample(s) are retained for 90 days only.