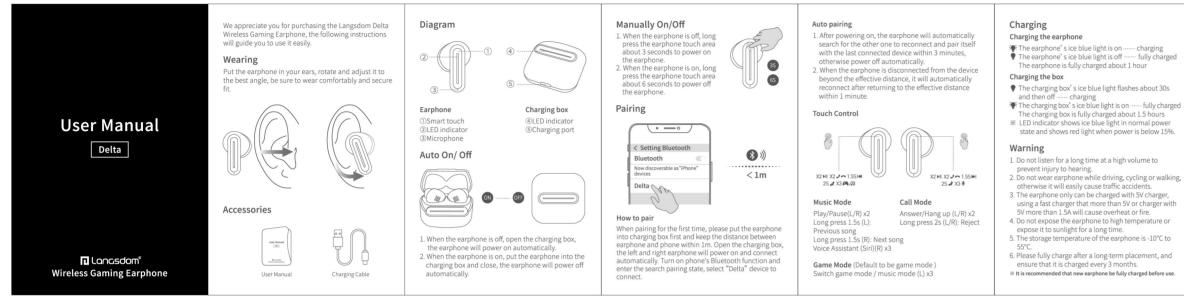

### Service

- If any problems, please contact with the related stores, our customer service team will answer your questions about the product using and other the relations. after-sales issues.
- atter-sales issues. 2. Warranty is only covered by the first year of purchase. The intentional damage from users is not included. 3. Please contact us with your order number and earphone' s photos by e-mail, because it is helpful for us to solve the problems faster, providing you a better product experience.

### Product Parameters EN

Model: Delta BT Version: V5.3 Input Voltage: 5V Battery Capacity: 30MAh\*2/350mAh BT Frequency Range: 2.402-2.480GHz Audio Frequency: 20Hz-20KHz Drivers Size: 013mm Impedance: 160-11596 Impedance:  $16\Omega \pm 15\%$ Transmission Range: 10m Sensitivity:  $112dB