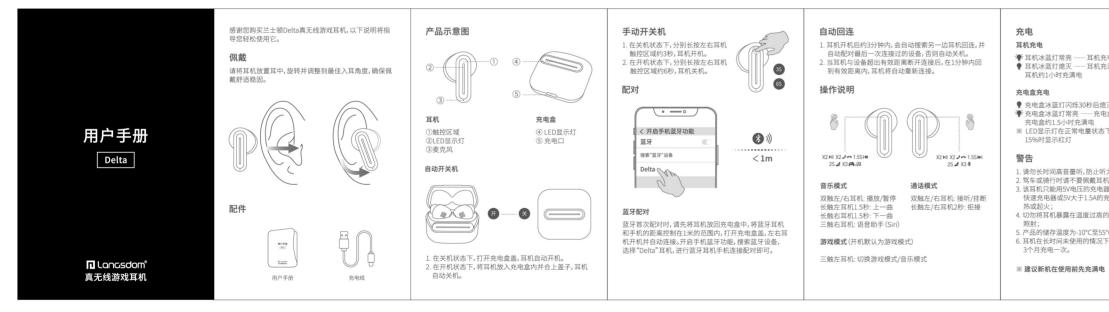

### Service

- If any problems, please contact with the related stores, our customer service team will answer your questions about the product using and other the relations. after-sales issues.
- atter-sales issues. 2. Warranty is only covered by the first year of purchase. The intentional damage from users is not included. 3. Please contact us with your order number and earphone' s photos by e-mail, because it is helpful for us to solve the problems faster, providing you a better product experience.

### Product Parameters EN

Model: Delta BT Version: V5.3 Input Voltage: 5V Battery Capacity: 30MAh\*2/350mAh BT Frequency Range: 2.402-2.480GHz Audio Frequency: 20Hz-20KHz Drivers Size: 013mm Impedance: 160-11596 Impedance:  $16\Omega \pm 15\%$ Transmission Range: 10m Sensitivity:  $112dB \