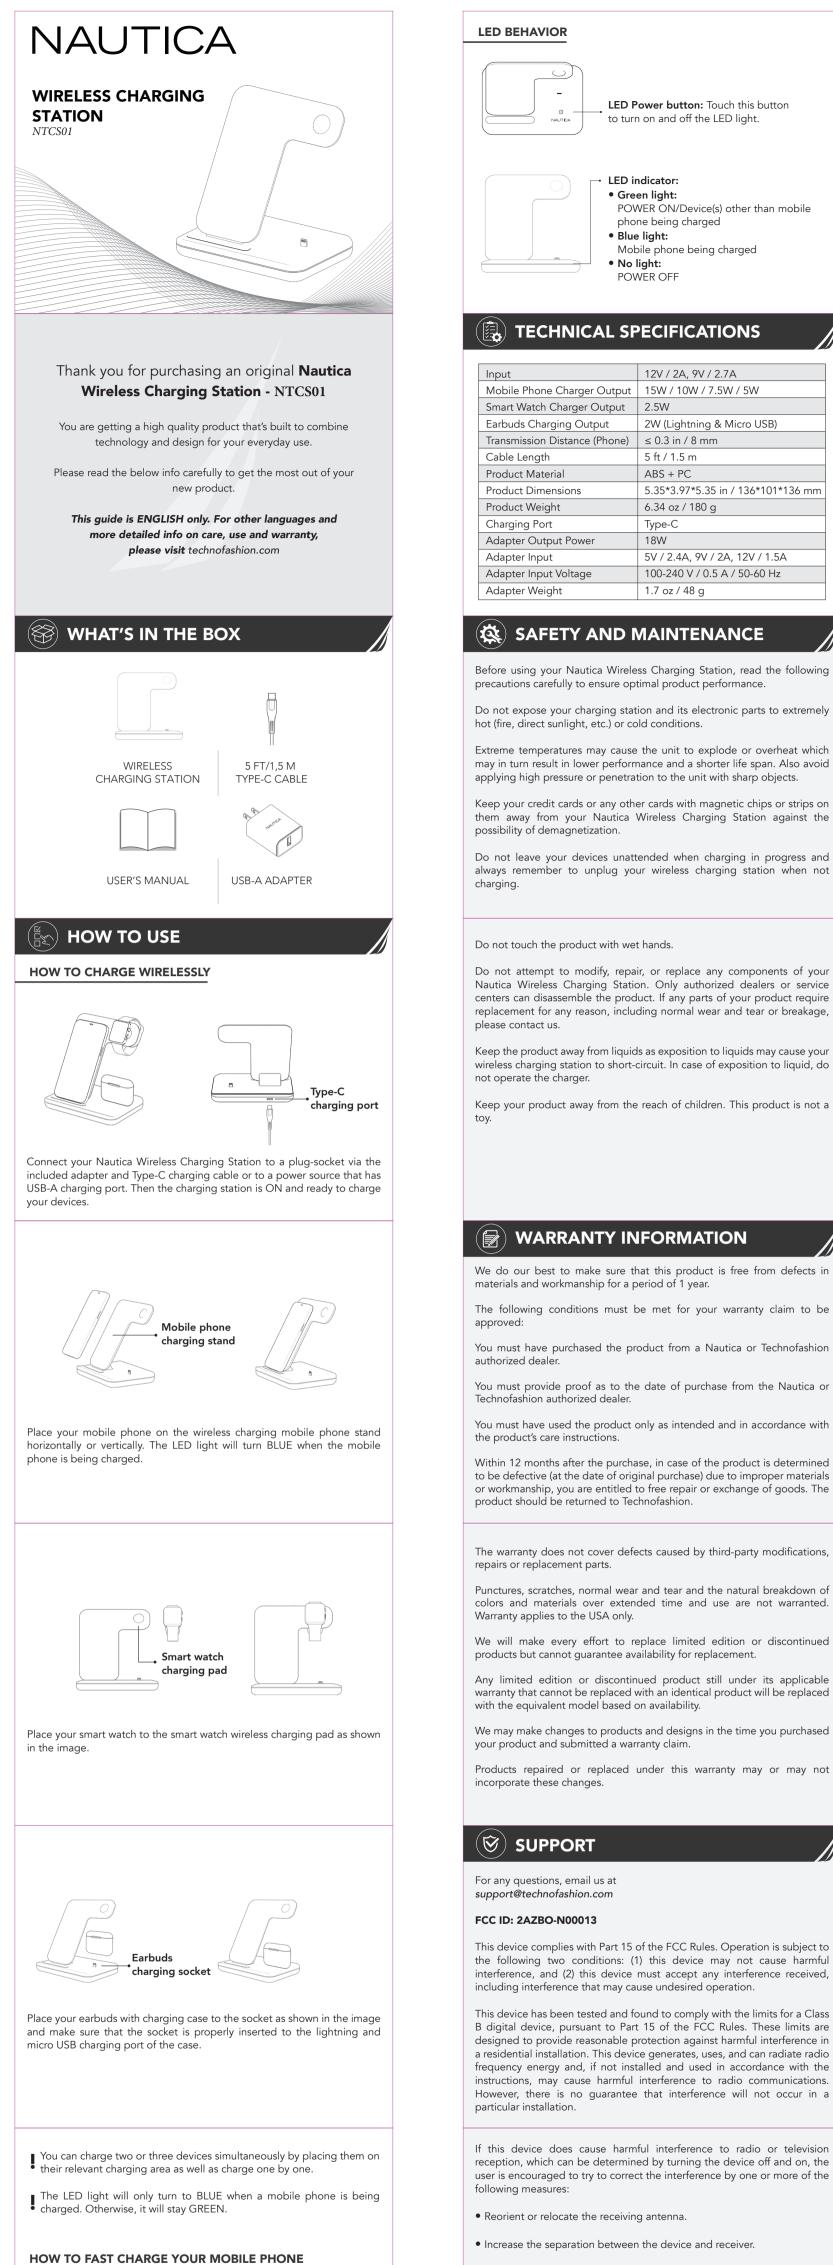

| 12V / 2A, 9V / 2.7A                |
|------------------------------------|
| 15W / 10W / 7.5W / 5W              |
| 2.5W                               |
| 2W (Lightning & Micro USB)         |
| ≤ 0.3 in / 8 mm                    |
| 5 ft / 1.5 m                       |
| ABS + PC                           |
| 5.35*3.97*5.35 in / 136*101*136 mm |
| 6.34 oz / 180 g                    |
| Туре-С                             |
| 18W                                |
| 5V / 2.4A, 9V / 2A, 12V / 1.5A     |
| 100-240 V / 0.5 A / 50-60 Hz       |
| 1.7 oz / 48 g                      |
|                                    |

Before using your Nautica Wireless Charging Station, read the following

Do not expose your charging station and its electronic parts to extremely

Extreme temperatures ma