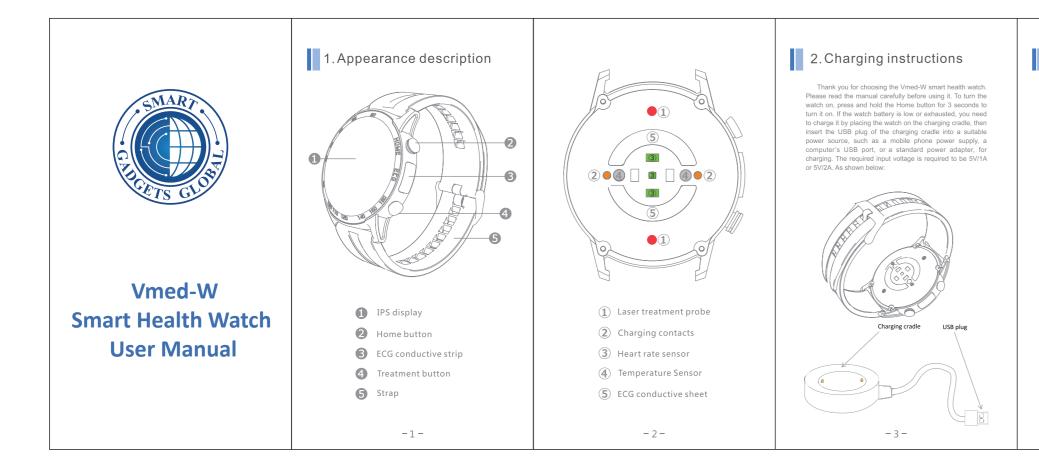

# 6. Method of measuring ECG

As shown in the figure on the right, when measuring the ECG, relax and firmly place your finger on the entire ECG conductive strip, remain still during the measuring process (measurement time is about 60 seconds).

If the ECG waveform is erratic (messy or drifts severely), the heart rate and blood pressure may be inaccurate, please re-measure. If the skin is cold or dry, it may cause an inaccurate reading. Please ensure that the skin is warm and moist, then measure again. Please maintain solid contact with the ECG conductive strip during the measurement. (The ECG can also be measured online with the APP.)