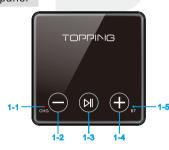

## トップパネル

- 1-1 Charging indicator
- 1-2 Volume down touch button
- 1-3 Multifunction touch button
- 1-4 Volume up touch button
- 1-5 Bluetooth indicator

Rear panel

- 2-1 Touch lock switch
- 2-2 Headphone output
- 2-3 Line Out output / Optical output
- 2-4 USB charging / firmware update

1-1 充 電 状 態 インジケーター 1-2 音量低減タッチボタン 1-3 多機能タッチボタン 1-4 ボリュームアップタッチボタン 1-5 Bluetoothステータスインジケーター