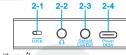

## トップパネル

- 1-1 Charging indicator
- 1-2 Volume down touch button
- 1-3 Multifunction touch button
- 1-4 Volume up touch button
- 1-5 Bluetooth indicator

Rear panel

- 2-1 Touch lock switch
- 2-2 Headphone output
- 2-3 Line Out output / Optical output
- 2-4 USB charging / firmware update

## 後面パネル

2-1 タッチロック 2-2 ヘッドフォン出力 2-3 ライン出力/光ファイバー出力 2-4 USB充電/ファームウェアの更新 製品の基本情報

| Bluetoothチップ  | CSR8675                                                       |  |
|---------------|---------------------------------------------------------------|--|
| エンコード形式をサポート  | SBC/AAC/APTX/APTX-HD/APTX-LL/LDAC                             |  |
| 出力            | 3.5mmヘッドフォン出力<br>3.5mmラインアウト<br>3.5mm OPT出力(3.5mmライン出力と同じボート) |  |
| 音量調整          | 32段階の音量調整                                                     |  |
| Bluetooth伝送距離 | ≤10m                                                          |  |
| バッテリーパラメーター   | 800mAh                                                        |  |
| バッテリー寿命       | 約12時間(32オームのヘッドフォン負荷)                                         |  |
|               | 約11時間(光ファイバー出力)                                               |  |
| 待機時間          | > 25日                                                         |  |
| 充電時間          | 3時間未満                                                         |  |
| 寸法            | 6cm x 6cm x 1.75cm                                            |  |
| 重さ            | 82.5g                                                         |  |
|               |                                                               |  |