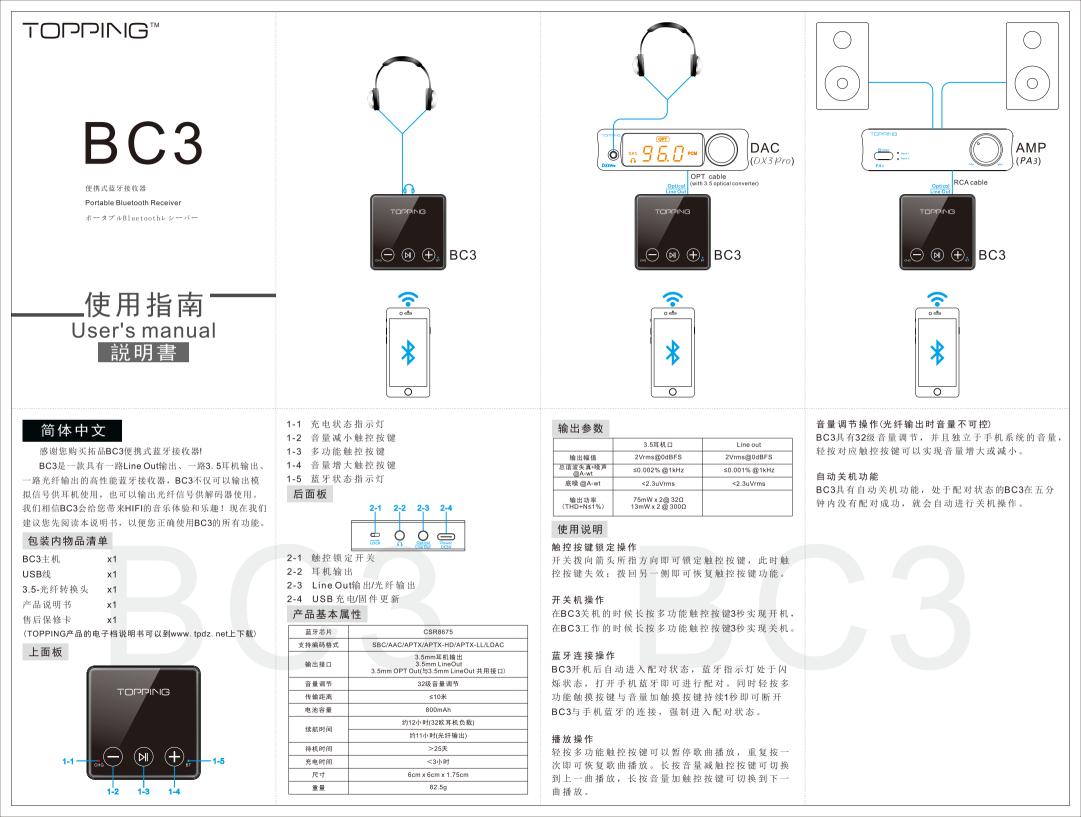

## トップパネル

- 1-1 Charging indicator
- 1-2 Volume down touch button
- 1-3 Multifunction touch button
- 1-4 Volume up touch button
- 1-5 Bluetooth indicator

Rear panel

- 2-1 Touch lock switch
- 2-2 Headphone output
- 2-3 Line Out output / Optical output
- 2-4 USB charging / firmware update

1-1 充 電 状 態 インジケーター 1-2 音量低減タッチボタン 1-3 多機能タッチボタン 1-4 ボリュームアップタッチボタン 1-5 Bluetoothステータスインジケーター