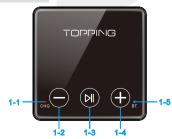

## トップパネル

- 1-1 Charging indicator
- 1-2 Volume down touch button
- 1-3 Multifunction touch button
- 1-4 Volume up touch button
- 1-5 Bluetooth indicator

Rear panel

- 2-1 Touch lock switch
- 2-2 Headphone output
- 2-3 Line Out output / Optical output
- 2-4 USB charging / firmware update

## 後面パネル

2-1 タッチロック 2-2 ヘッドフォン出力 2-3 ライン出力/光ファイバー出力 2-4 USB充電/ファームウェアの更新 製品の基本情報

| Bluetoothチップ  | CSR8675                                                       |  |
|---------------|---------------------------------------------------------------|--|
| エンコード形式をサポート  | SBC/AAC/APTX/APTX-HD/APTX-LL/LDAC                             |  |
| 出力            | 3.5mmヘッドフォン出力<br>3.5mmラインアウト<br>3.5mm OPT出力(3.5mmライン出力と同じボート) |  |
| 音量調整          | 32段階の音量調整                                                     |  |
| Bluetooth伝送距離 | ≤10m                                                          |  |
| バッテリーパラメーター   | 800mAh                                                        |  |
| バッテリー寿命       | 約12時間(32オームのヘッドフォン負荷)                                         |  |
|               | 約11時間(光ファイバー出力)                                               |  |
| 待機時間          | > 25日                                                         |  |
| 充電時間          | 3時間未満                                                         |  |
| 寸法            | 6cm x 6cm x 1.75cm                                            |  |
| 重さ            | 82.5g                                                         |  |
|               |                                                               |  |