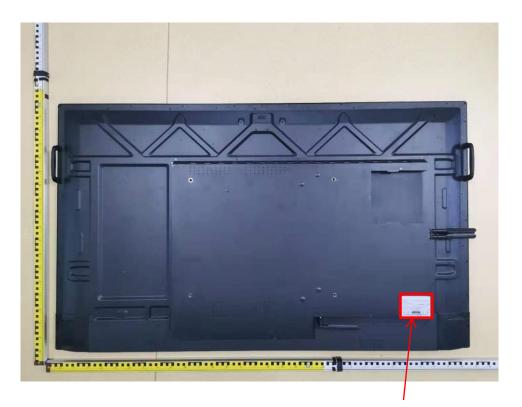

## **Interactive Display**

Model: A65-IWB01

Power: AC 100-240V 50/60Hz

Standby: <0.5W

Country of Origin: China

FCC ID: 2AZ5O-A65

## CE ROHS F© EII

## Warning

Danger of high voltage, please do not open the back cover except professional maintenance staff! Don't put the display near heating or cooling equipment.

The surface will be warm after long time using but with no failure.













S/N:A65IWB01A4T32008001

This device complies with part 15 of the FCC rules. Operation is subject to the following two conditions: (1) this device may not cause harmful interference, and (2) this device must accept any interference received, including interference that may cause undesired operation.



**Label location**