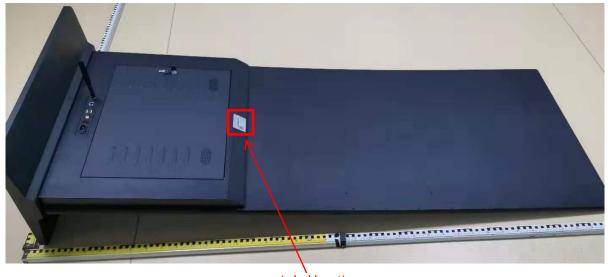

## **LCD Advertising Player**

Model: A55-FAD01

Power: AC 100-240V 50/60Hz

Standby: <0.5W

Country of Origin: China FCC ID: 2AZ5O-A55

CE ROHS F© EII

## Warning

Danger of high voltage, please do not open the back cover except professional maintenance staff! Don't put the display near heating or cooling equipment.

The surface will be warm after long time using but with no failure.









This device complies with part 15 of the FCC rules. Operation is subject to the following two conditions: (1) this device may not cause harmful interference, and (2) this device must accept any interference received, including interference that may cause undesired operation.



Label location