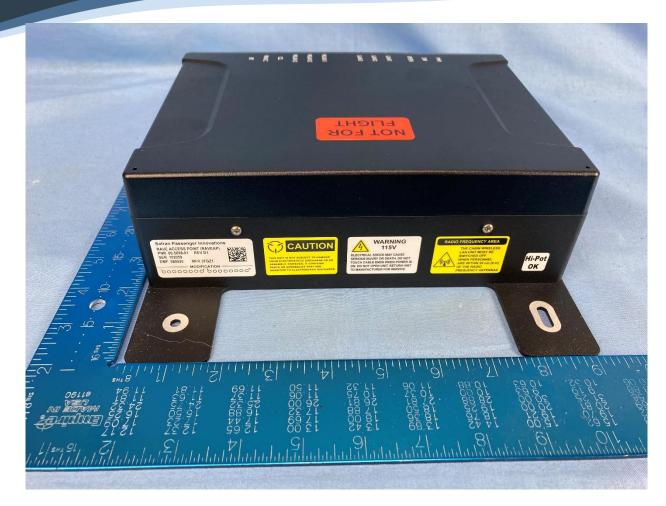

## 1.1.1. Product - External

MiC@MLabs.

RaveAP\_back

Title: SAFR01 – External Photos To:

Serial #:

RaveAP\_bottom

| Title:    |  |
|-----------|--|
| To:       |  |
| Serial #: |  |

SAFR01 – External Photos