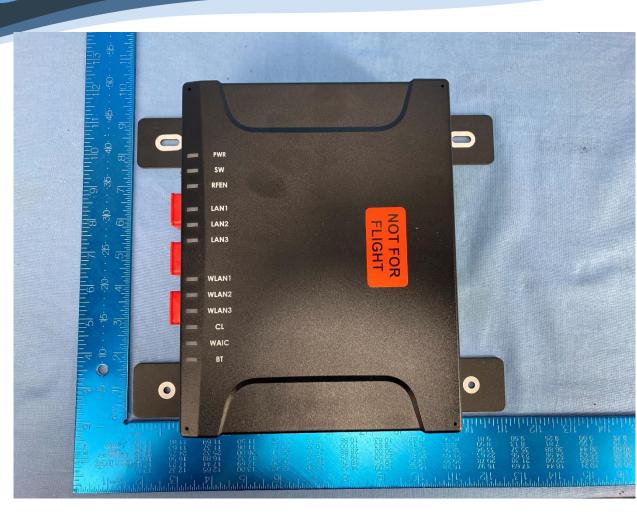

RaveAP\_front

| Title: | SAFR01 | - External | Photos |
|--------|--------|------------|--------|
| To:    |        |            |        |

Serial #:

RaveAP\_left

| Title: | SAFR01 | <ul> <li>External</li> </ul> | Photos |
|--------|--------|------------------------------|--------|
| To:    |        |                              |        |