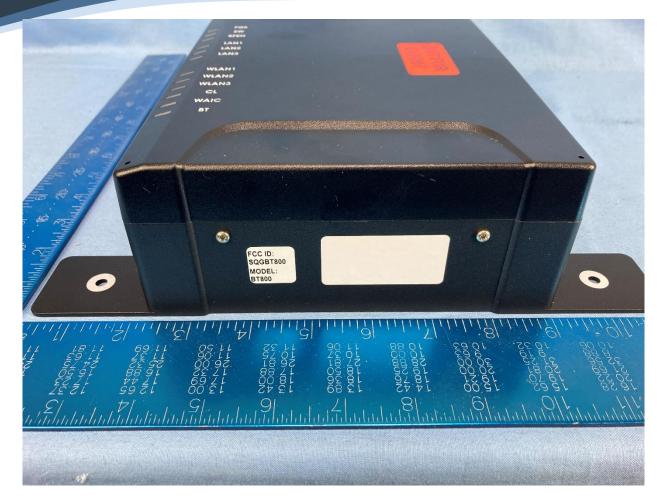

## 1.1.1. Product - External

MiC@MLabs.

RaveAP\_back

Title: SAFR01 – External Photos To:

Serial #:

RaveAP\_bottom

| Title:    |  |
|-----------|--|
| To:       |  |
| Serial #: |  |

SAFR01 – External Photos