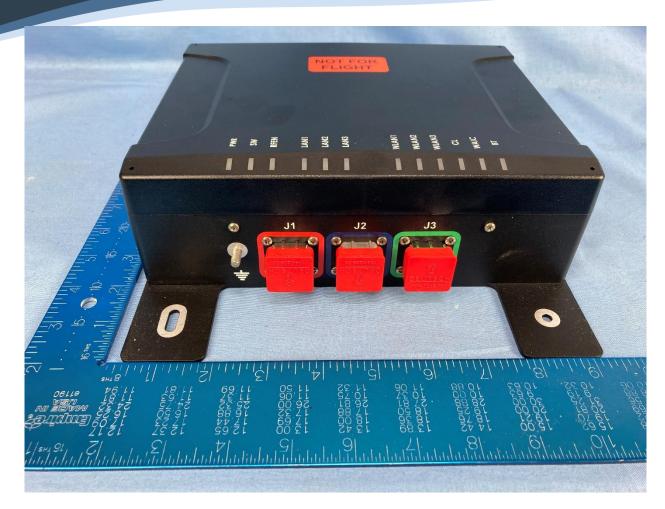

RaveAP\_front

| Title: | SAFR01 | - External | Photos |
|--------|--------|------------|--------|
| To:    |        |            |        |

Serial #:

RaveAP\_left

| Title: | SAFR01 | <ul> <li>External</li> </ul> | Photos |
|--------|--------|------------------------------|--------|
| To:    |        |                              |        |