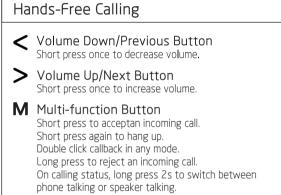

\*In TWS Mode, turn off one of the speakers, both of them are off. \*Double-click the "**(b)**" button will be disconnected.