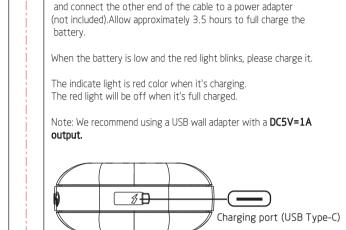

Outdoor Portable Wireless Speaker **Quick Start Guide** SoundAir

**FCC** Warming

Plug the included USB type-C cable into the speaker's charging port,

Charging Your Device

Initial Setup