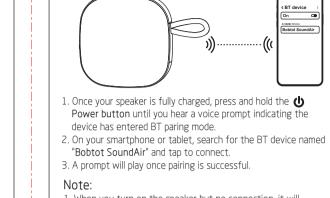

# ..Long press the " **७**" about 2s on both speakers to turn them on,

and the blue light flashes.

2.Quickly double-click the "(b)" on any one speaker, a prompt sound "connected"indicates the speakers enter into pairing mode, the indicator light of one speaker turned solid blue.

3.On your smartphone or tablet, search for the BT device named "Bobtot SoundAir" and connect it, you could hear the sound 'connected" again, which means connect successfully. You can enjoy the music with two speakers together.