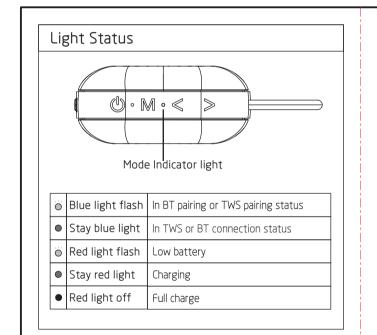

# ..Long press the " **७**" about 2s on both speakers to turn them on,

and the blue light flashes.

2.Quickly double-click the "(b)" on any one speaker, a prompt sound "connected"indicates the speakers enter into pairing mode, the indicator light of one speaker turned solid blue.

#### Resetting Your Device If your speaker is not operating properly, you may reset it. To do so, press and hold the **b** power button for approximately 8s until the speaker powers off, and then power it on again as usual.