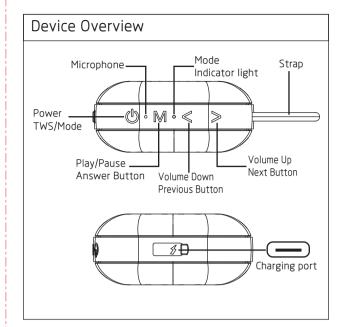

Outdoor Portable Wireless Speaker **Quick Start Guide** SoundAir

**FCC** Warming

Plug the included USB type-C cable into the speaker's charging port,

Charging Your Device

Initial Setup