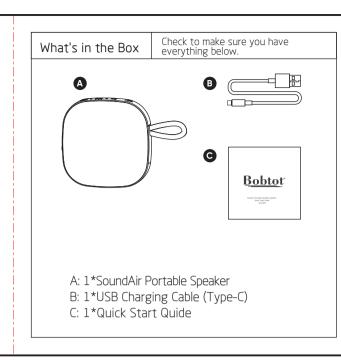

Outdoor Portable Wireless Speaker **Quick Start Guide** SoundAir

**FCC** Warming

Plug the included USB type-C cable into the speaker's charging port,

Charging Your Device

Initial Setup