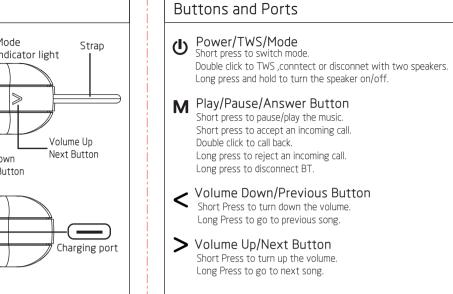

# ..Long press the " **७**" about 2s on both speakers to turn them on,

and the blue light flashes.

2.Quickly double-click the "(b)" on any one speaker, a prompt sound "connected"indicates the speakers enter into pairing mode, the indicator light of one speaker turned solid blue.

3.On your smartphone or tablet, search for the BT device named "Bobtot SoundAir" and connect it, you could hear the sound 'connected" again, which means connect successfully. You can enjoy the music with two speakers together.

\*In TWS Mode, turn off one of the speakers, both of them are off. \*Double-click the "**(b)**" button will be disconnected.

#### Resetting Your Device If your speaker is not operating properly, you may reset it. To do so, press and hold the **b** power button for approximately 8s until the speaker powers off, and then power it on again as usual.