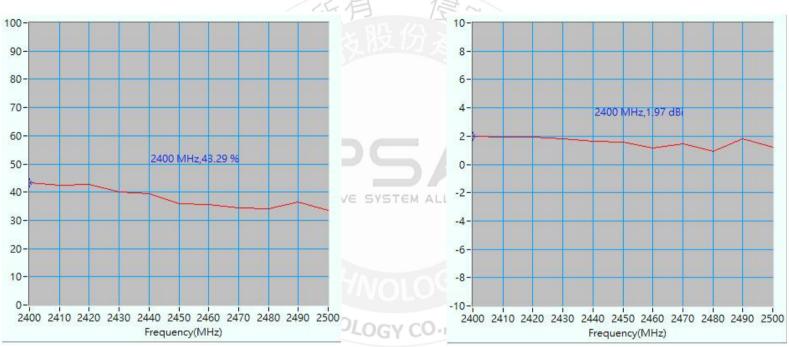

## 2.2 Antenna Efficiency and Peak Gain

Maximum Efficiency at 2400MHz: 43.29%

Maximum Peak Gain at 2400MHz: 1.97dBi

PASSIVE SYSTEM ALLIANCE INPAQ TECHNOLOGY CO., LTD.

# 2.2 Antenna Efficiency and Peak Gain

|                    | A SOLO BOX A      |                    |
|--------------------|-------------------|--------------------|
|                    | ВТ                |                    |
| Frequency<br>(GHz) | Efficiency<br>(%) | Peak gain<br>(dBi) |
| 2.4                | 43.29             | 1.97               |
| 2.45               | 35.99             | 1.55               |
| 2.5                | 33.42             | 1.19               |