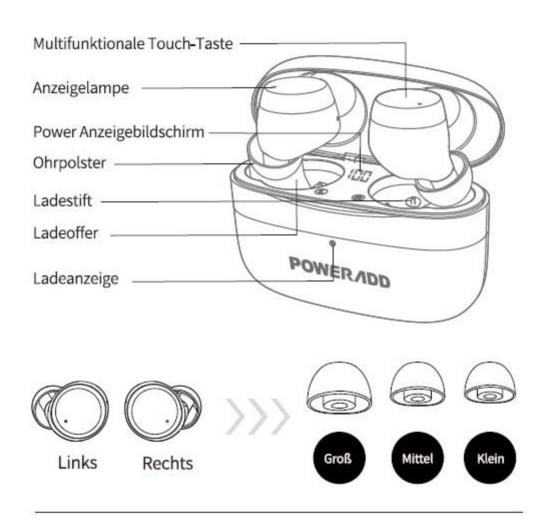

## ■ Produkteinführung

### ■ Paket Inhalt

2x Bluetooth-Kopfhörer 1x Type-C Ladekabel 1x Ladeoffer 3x Ohrpolster (S/M/L)