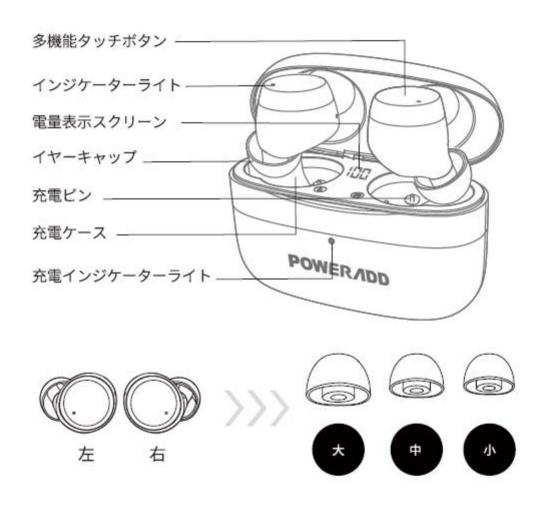

### ■製品紹介

## ■ パッケージ内容

2× Bluetooth イヤホン 1x充電ケーブル 1×充電ケース 3×イヤーキャップセット(S/M/L)

### ■製品仕様

| TWSワイヤレスイヤホン      |
|-------------------|
| S12               |
| V5.0              |
| 10m               |
| 3.7V / 60mAh      |
| 3.7V / 500mAh     |
| ≈5.5H (80%ポリュームで) |
| DC 5V/0.5A        |
| 5V/0.1A           |
| 69*51*28 mm       |
| IPX8              |
|                   |