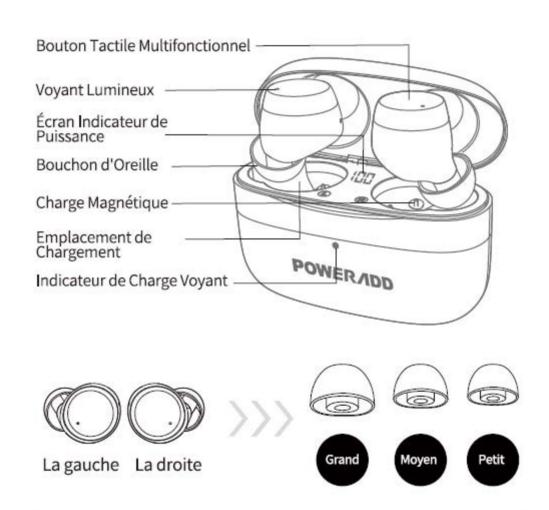

### ■ Présentation du Produit

### ■ Contenu du Colis

1x Écouteurs Bluetooth

1x Câble de Charge de Type C

1x Boîte de Chargement 3x Écouteurs d'Oreilles (S / M / L)