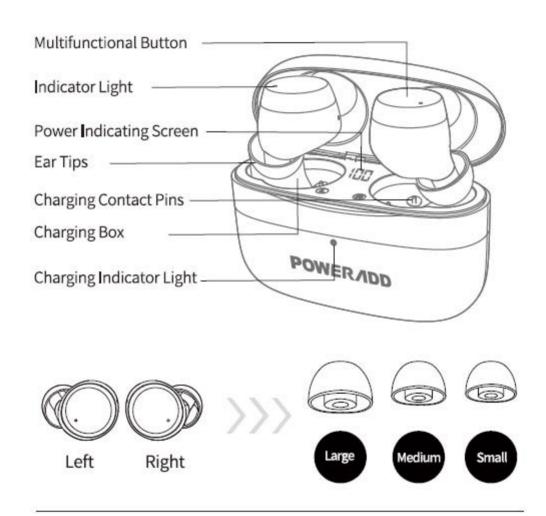

### **■** Product Introduction

## ■ Package Contents

2x Bluetooth Earbuds 1x Type-C Charging Cable 1x Battery Charging Case 3x Ear Tip Sets (S/M/L)