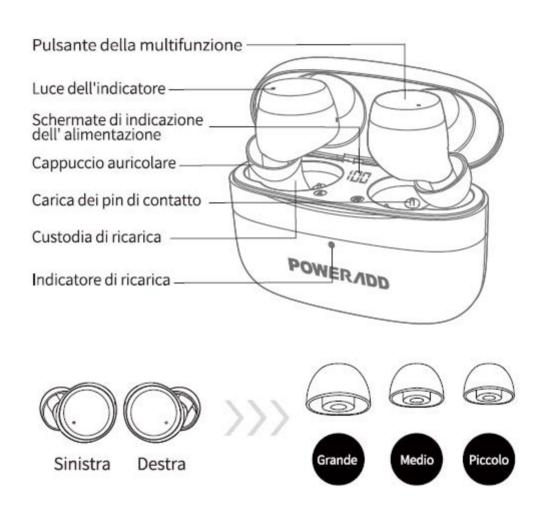

## ■Introduzione al prodotto

### ■ Contenuto del pacchetto

2x Auricolari Bluetooth

1x Cavo di ricarica di tipo C

1x Custodia di ricarica della batteria

3x Paia di Auricolari (S / M / L)

## Specifiche

| Nome prodotto                | Auricolari wireless TWS       |
|------------------------------|-------------------------------|
| Modello                      | S12                           |
| Versione wireless            | V5.0                          |
| Distanza wireless            | 10m                           |
| Batteria auricolare          | 3.7V / 60mAh                  |
| Batteria scatola di ricarica | 3.7V / 500mAh                 |
| Orario di lavoro             | ≈5.5H (con un volume dell'80% |
| Ingresso di tipo C           | DC 5V/0.5A                    |
| Tensione di Ingresso         | 5V/0.1A                       |
| Custodia di ricarica         | 69*51*28 mm                   |
| Livello di Impermeabilità    | IPX8                          |