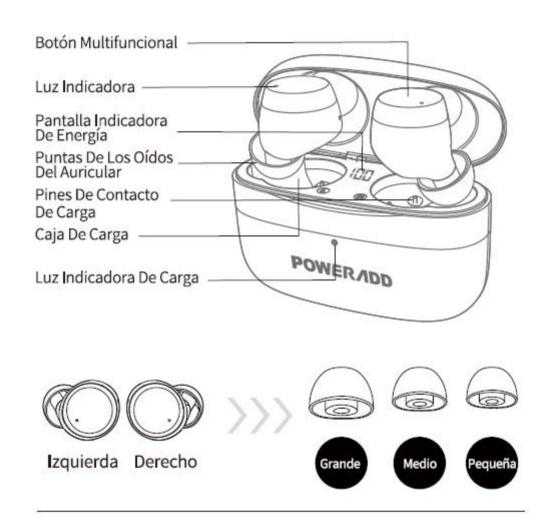

### ■Introducción Del Producto

### ■ Contenidos Del Paquete

2x Auriculares Bluetooth

1x Caja De Carga

1x Cable De Carga Tipo C 3x Puntas De Los Oídos Del Auricular (S/M/L)

## Especificaciones

| Nombre Del Producto         | TWS Auriculares Bluetooth  |
|-----------------------------|----------------------------|
| Modelo                      | S12                        |
| Versión De Bluetooth        | V5.0                       |
| Distancia De Bluetooth      | 10m                        |
| Batería Del Auricular       | 3.7V / 60mAh               |
| Batería De La Caja De Carga | 3.7V / 500mAh              |
| Tiempo De Uso               | ≈5.5H (al 80% del volumen) |
| Entrada Tipo C              | DC 5V/0.5A                 |
| Salida                      | 5V/0.1A                    |
| Caja De Carga               | 69*51*28 mm                |
| Nivel Impermeable           | IPX8                       |