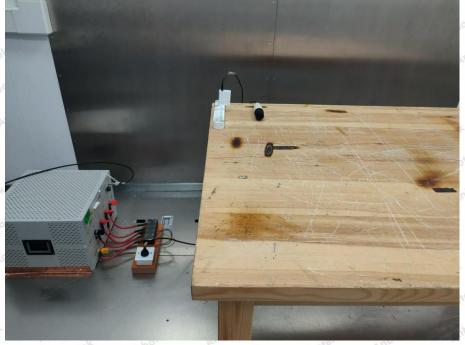

## Appendix I -- Test Setup Photograph\_RF

Conducted Emission at AC power line

Emissions in frequency bands (below 1GHz)