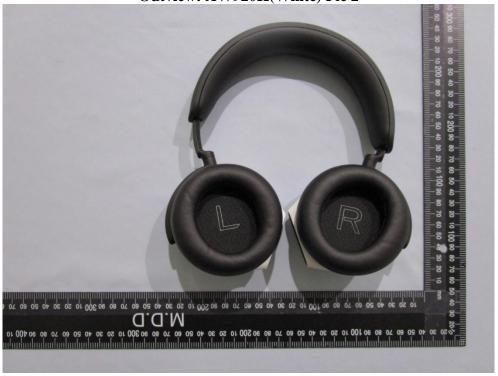

# **Underwriters Laboratories Taiwan Co., Ltd.**

Building B and Building E, No. 372-7, Sec. 4, Zhongxing Rd., Zhudong Township, Hsinchu County, Taiwan

Page : 8 of 31 Issued date : Dec. 3, 2021

Outview: AW920H(White) Pic 3