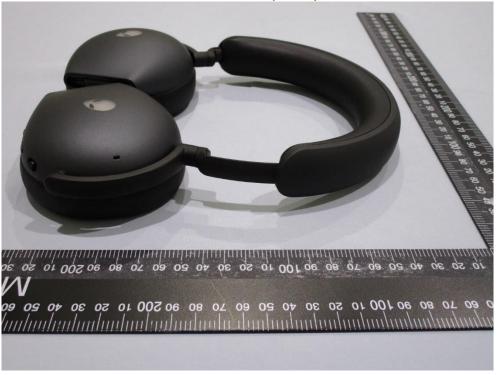

Outview: AW920H(Black) Pic 4

Building B and Building E, No. 372-7, Sec. 4, Zhongxing Rd., Zhudong Township, Hsinchu County, Taiwan

Page : 4 of 31 Issued date : Dec. 3, 2021

Outview: AW920H(Black) Pic 5