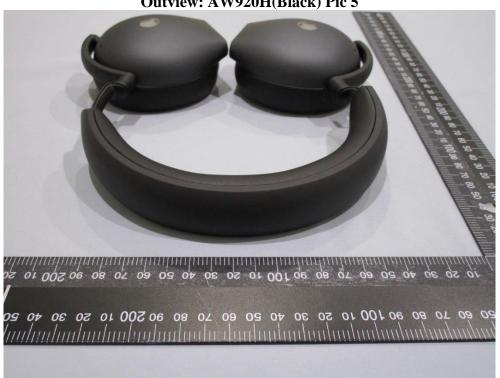

#### **Underwriters Laboratories Taiwan Co., Ltd.**

Building B and Building E, No. 372-7, Sec. 4, Zhongxing Rd., Zhudong Township, Hsinchu County, Taiwan

Page : 5 of 31 Issued date : Dec. 3, 2021

Outview: AW920H(Black) Pic 7