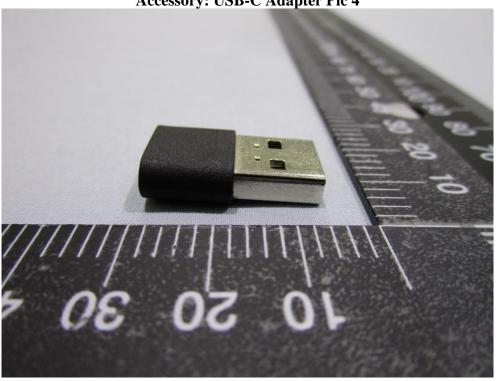

# **Underwriters Laboratories Taiwan Co., Ltd.**

Building B and Building E, No. 372-7, Sec. 4, Zhongxing Rd., Zhudong Township, Hsinchu County, Taiwan

Page : 12 of 31 Issued date : Dec. 3, 2021

**Accessory: USB-C Adapter Pic 5** 