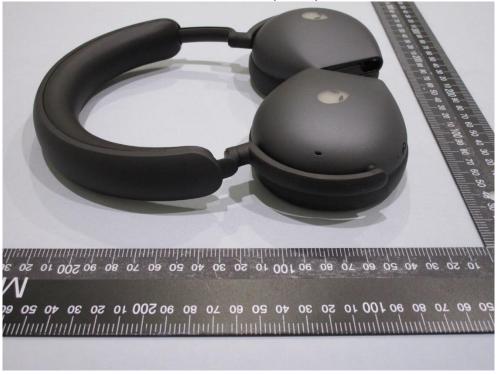

Outview: AW920H(Black) Pic 4

Building B and Building E, No. 372-7, Sec. 4, Zhongxing Rd., Zhudong Township, Hsinchu County, Taiwan

Page : 4 of 31 Issued date : Dec. 3, 2021

Outview: AW920H(Black) Pic 5