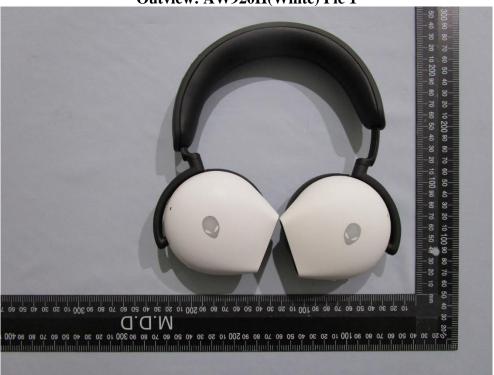

# **Underwriters Laboratories Taiwan Co., Ltd.**

Building B and Building E, No. 372-7, Sec. 4, Zhongxing Rd., Zhudong Township, Hsinchu County, Taiwan

Page : 7 of 31 Issued date : Dec. 3, 2021

Outview: AW920H(White) Pic 1