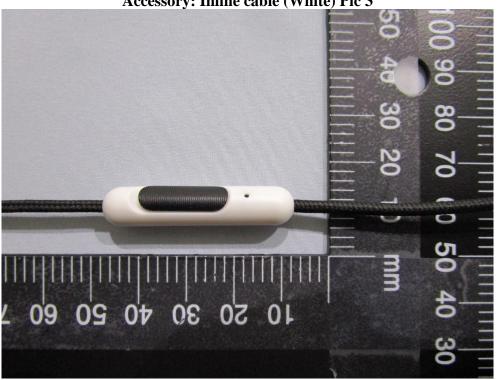

#### **Underwriters Laboratories Taiwan Co., Ltd.**

Building B and Building E, No. 372-7, Sec. 4, Zhongxing Rd., Zhudong Township, Hsinchu County, Taiwan

Page : 16 of 31 Issued date : Dec. 3, 2021

Accessory: Inline cable (White) Pic 3