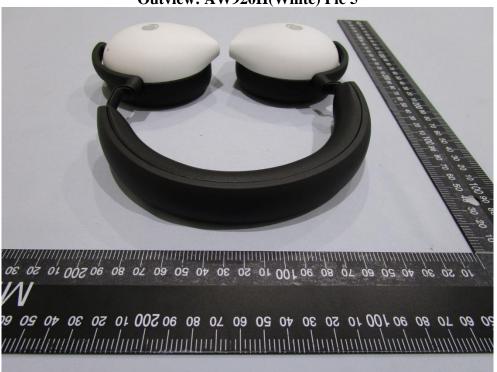

# **Underwriters Laboratories Taiwan Co., Ltd.**

Building B and Building E, No. 372-7, Sec. 4, Zhongxing Rd., Zhudong Township, Hsinchu County, Taiwan

Page : 8 of 31 Issued date : Dec. 3, 2021

Outview: AW920H(White) Pic 3

Outview: AW920H(White) Pic 4

Page : 9 of 31 Issued date : Dec. 3, 2021

Outview: AW920H(White) Pic 5

Outview: AW920H(White) Pic 6

Page : 10 of 31 Issued date : Dec. 3, 2021

Accessory: USB-C Adapter Pic 1