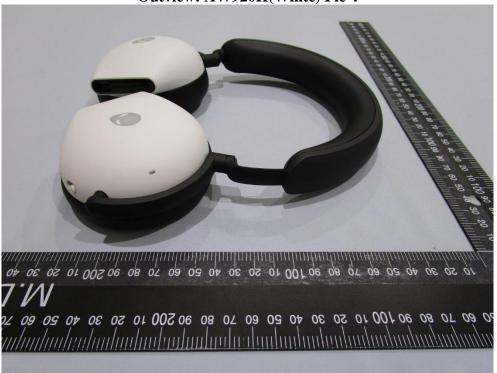

# **Underwriters Laboratories Taiwan Co., Ltd.**

Building B and Building E, No. 372-7, Sec. 4, Zhongxing Rd., Zhudong Township, Hsinchu County, Taiwan

Page : 7 of 31 Issued date : Dec. 3, 2021

Outview: AW920H(White) Pic 1

Outview: AW920H(White) Pic 2