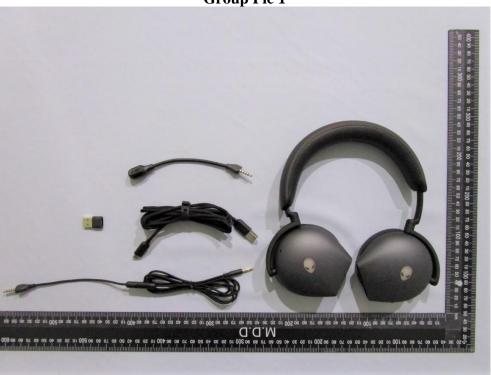

# **External Photos Group Pic 1**

Page : 2 of 31 Issued date : Dec. 3, 2021

Outview: AW920H(Black) Pic 1

Outview: AW920H(Black) Pic 2