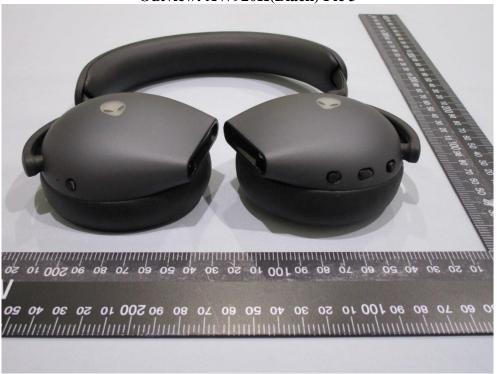

Outview: AW920H(Black) Pic 4

Building B and Building E, No. 372-7, Sec. 4, Zhongxing Rd., Zhudong Township, Hsinchu County, Taiwan

Page : 4 of 31 Issued date : Dec. 3, 2021

Outview: AW920H(Black) Pic 5