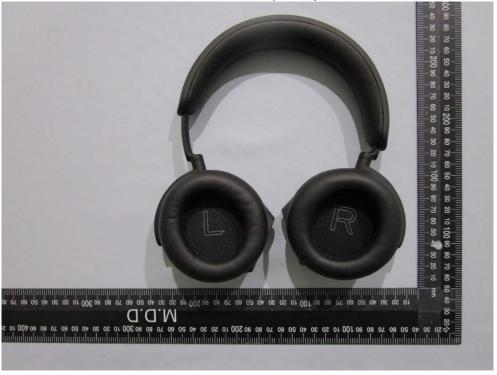

# **Underwriters Laboratories Taiwan Co., Ltd.**

Building B and Building E, No. 372-7, Sec. 4, Zhongxing Rd., Zhudong Township, Hsinchu County, Taiwan

Page : 3 of 31 Issued date : Dec. 3, 2021

Outview: AW920H(Black) Pic 3