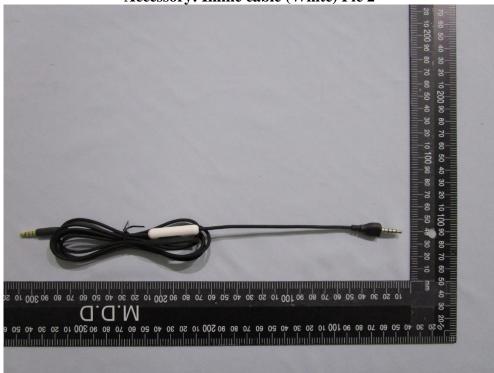

Building B and Building E, No. 372-7, Sec. 4, Zhongxing Rd., Zhudong Township, Hsinchu County, Taiwan

Page : 15 of 31 Issued date : Dec. 3, 2021

Accessory: Inline cable (White) Pic 1

Accessory: Inline cable (White) Pic 2