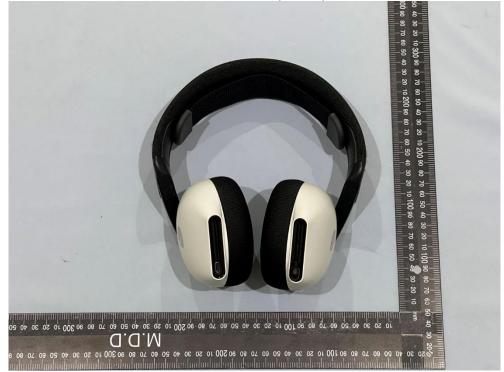

### Outview: AW720H(White) Pic 1

Outview: AW720H(White) Pic 2

## Outview: AW720H(White) Pic 3

Outview: AW720H(White) Pic 4