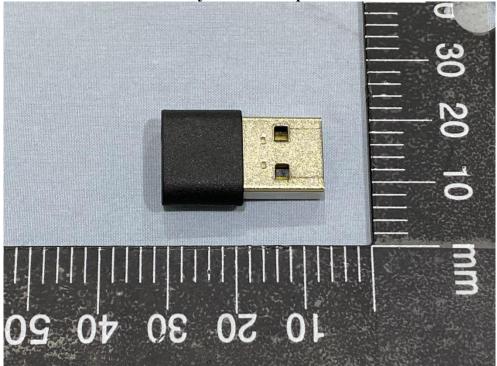

## Outview: AW720H(Black) Pic 5

Outview: AW720H(Black) Pic 6

Accessory: USB-C Adapter Pic 1

Accessory: USB-C Adapter Pic 2

Accessory: USB-C Adapter Pic 3

Accessory: USB-C Adapter Pic 4

Accessory: USB-C Adapter Pic 5

Accessory: USB-C Adapter Pic 6

Accessory: Inline cable (White) Pic 1

Accessory: Inline cable (White) Pic 2