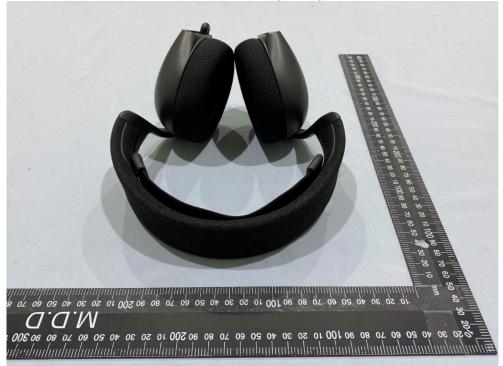

## Outview: AW720H(Black) Pic 5

Outview: AW720H(Black) Pic 6

Accessory: USB-C Adapter Pic 1

Accessory: USB-C Adapter Pic 2

Accessory: USB-C Adapter Pic 3

Accessory: USB-C Adapter Pic 4

Accessory: USB-C Adapter Pic 5