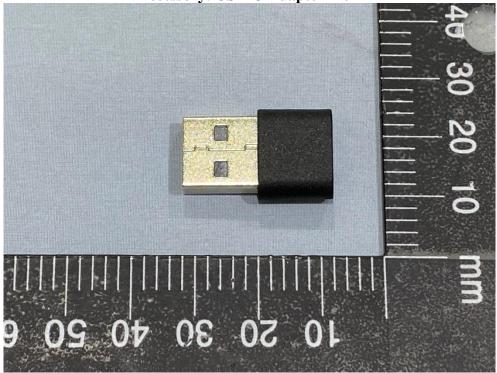

## Outview: AW720H(Black) Pic 5

Outview: AW720H(Black) Pic 6

Accessory: USB-C Adapter Pic 1

Accessory: USB-C Adapter Pic 2

Accessory: USB-C Adapter Pic 3

Accessory: USB-C Adapter Pic 4

Accessory: USB-C Adapter Pic 5

Accessory: USB-C Adapter Pic 6

Accessory: Inline cable (White) Pic 1

Accessory: Inline cable (White) Pic 2