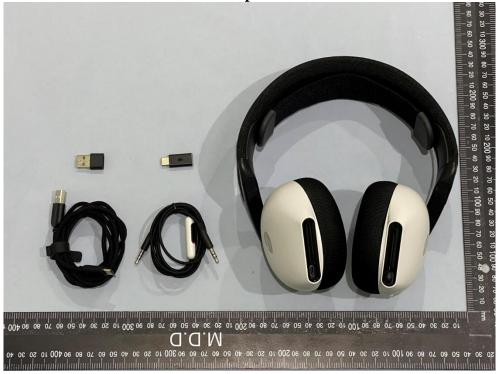

# **Product Photos**

External Photos Group Pic 1





### Outview: AW720H(White) Pic 1



Outview: AW720H(White) Pic 2





## Outview: AW720H(White) Pic 3



Outview: AW720H(White) Pic 4





### Outview: AW720H(White) Pic 5



Outview: AW720H(White) Pic 6





### **Outview:** AW720H(Black) Pic 1



Outview: AW720H(Black) Pic 2





Outview: AW720H(Black) Pic 3



Outview: AW720H(Black) Pic 4





## Outview: AW720H(Black) Pic 5



Outview: AW720H(Black) Pic 6





Accessory: USB-C Adapter Pic 1



Accessory: USB-C Adapter Pic 2





Accessory: USB-C Adapter Pic 3



Accessory: USB-C Adapter Pic 4





Accessory: USB-C Adapter Pic 5



Accessory: USB-C Adapter Pic 6





Accessory: Inline cable (White) Pic 1



Accessory: Inline cable (White) Pic 2





## Accessory: Inline cable (White) Pic 3



Accessory: Inline cable (White) Pic 4