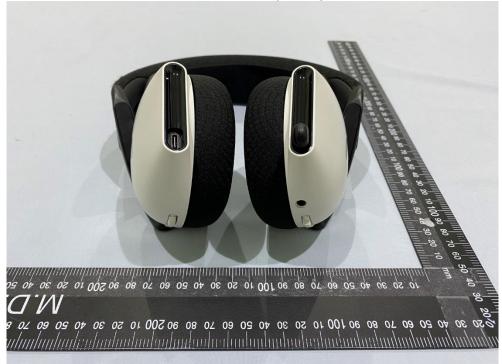

# **Product Photos**

External Photos Group Pic 1





### Outview: AW720H(White) Pic 1



Outview: AW720H(White) Pic 2





## Outview: AW720H(White) Pic 3



Outview: AW720H(White) Pic 4





### Outview: AW720H(White) Pic 5



Outview: AW720H(White) Pic 6





### **Outview:** AW720H(Black) Pic 1



Outview: AW720H(Black) Pic 2





Outview: AW720H(Black) Pic 3



Outview: AW720H(Black) Pic 4





## Outview: AW720H(Black) Pic 5



Outview: AW720H(Black) Pic 6





Accessory: USB-C Adapter Pic 1



Accessory: USB-C Adapter Pic 2





Accessory: USB-C Adapter Pic 3



Accessory: USB-C Adapter Pic 4





Accessory: USB-C Adapter Pic 5



Accessory: USB-C Adapter Pic 6





Accessory: Inline cable (White) Pic 1



Accessory: Inline cable (White) Pic 2





## Accessory: Inline cable (White) Pic 3



Accessory: Inline cable (White) Pic 4





Accessory: Inline cable (Black) Pic 1



Accessory: Inline cable (Black) Pic 2





## Accessory: Inline