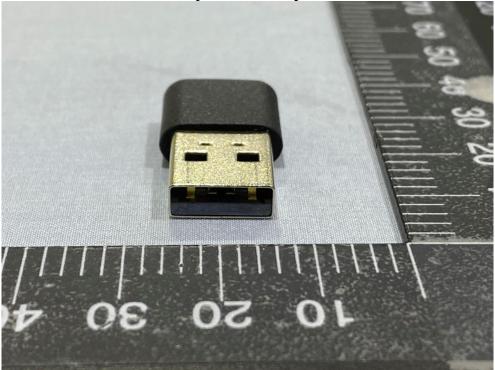

## Outview: AW720H(Black) Pic 5

Outview: AW720H(Black) Pic 6

Accessory: USB-C Adapter Pic 1

Accessory: USB-C Adapter Pic 2

Accessory: USB-C Adapter Pic 3

Accessory: USB-C Adapter Pic 4

Accessory: USB-C Adapter Pic 5

Accessory: USB-C Adapter Pic 6

Accessory: Inline cable (White) Pic 1

Accessory: Inline cable (White) Pic 2