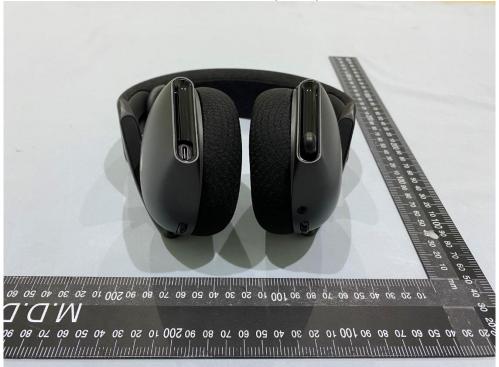

### **Outview:** AW720H(Black) Pic 1

Outview: AW720H(Black) Pic 2

Outview: AW720H(Black) Pic 3

Outview: AW720H(Black) Pic 4