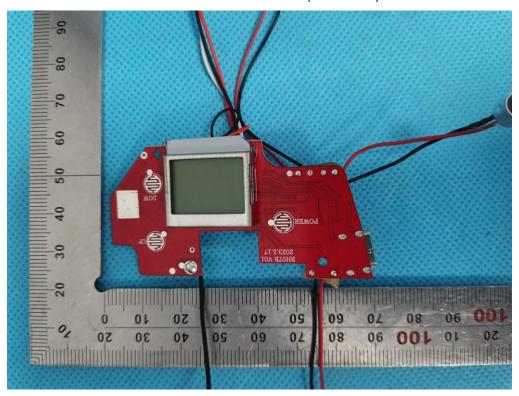

## INTERNAL VIEW OF EUT (FIGURE 1)

INTERNAL VIEW OF EUT (FIGURE 2)

Any report having not been signed by authorized approver, or having been altered without authorization, or having not been stamped by the "Dedicated Testing/Inspection Stamp" is deemed to be invalid. Copying or excerpting portion of, or altering the content of the report is not permitted without the written authorization of AGC. The test results presented in the report apply only to the tested sample. Any objections to report issued by AGC should be submitted to AGC within 15days after the issuance of the test report. Further enquiry of validity or verification of the test report should be addressed to AGC by agc01@agccert.com.