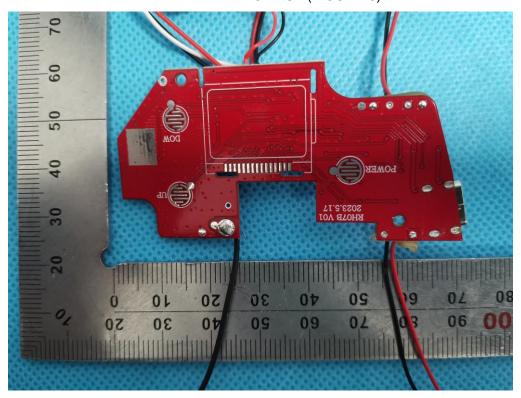

## INTERNAL VIEW OF EUT (FIGURE 3)

INTERNAL VIEW OF EUT (FIGURE 4)

Any report having not been signed by authorized approver, or having been altered without authorization, or having not been stamped by the "Dedicated Testing/Inspection Stamp" is deemed to be invalid. Copying or excerpting portion of, or altering the content of the report is not permitted without the written authorization of AGC. The test results presented in the report apply only to the tested sample. Any objections to report issued by AGC should be submitted to AGC within 15days after the issuance of the test report. Further enquiry of validity or verification of the test report should be addressed to AGC by agc01@agccert.com.