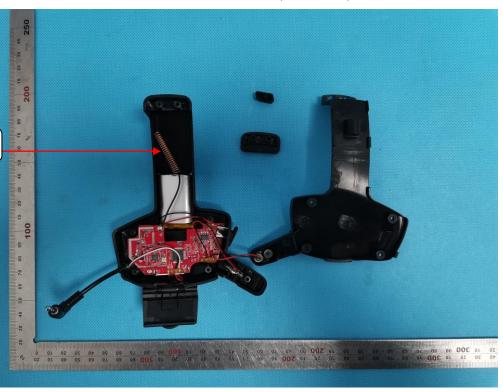

# **INTERNAL PHOTOS**

OPEN VIEW OF EUT (FIGURE 1)

OPEN VIEW OF EUT (FIGURE 2)

Any report having not been signed by authorized approver, or having been altered without authorization, or having not been stamped by the "Dedicated Testing/Inspection Stamp" is deemed to be invalid. Copying or excerpting portion of, or altering the content of the report is not permitted without the written authorization of AGC. The test results presented in the report apply only to the tested sample. Any objections to report issued by AGC should be submitted to AGC within 15days after the issuance of the test report. Further enquiry of validity or verification of the test report should be addressed to AGC by agc01@agccert.com.