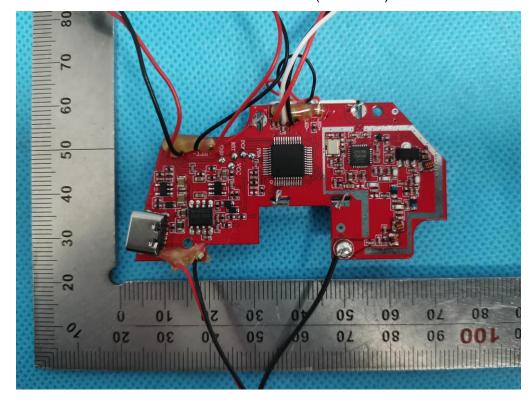

## INTERNAL VIEW OF EUT (FIGURE 3)

INTERNAL VIEW OF EUT (FIGURE 4)

Any report having not been signed by authorized approver, or having been altered without authorization, or having not been stamped by the "Dedicated Testing/Inspection Stamp" is deemed to be invalid. Copying or excerpting portion of, or altering the content of the report is not permitted without the written authorization of AGC. The test results presented in the report apply only to the tested sample. Any objections to report issued by AGC should be submitted to AGC within 15days after the issuance of the test report. Further enquiry of validity or verification of the test report should be addressed to AGC by agc01@agccert.com.