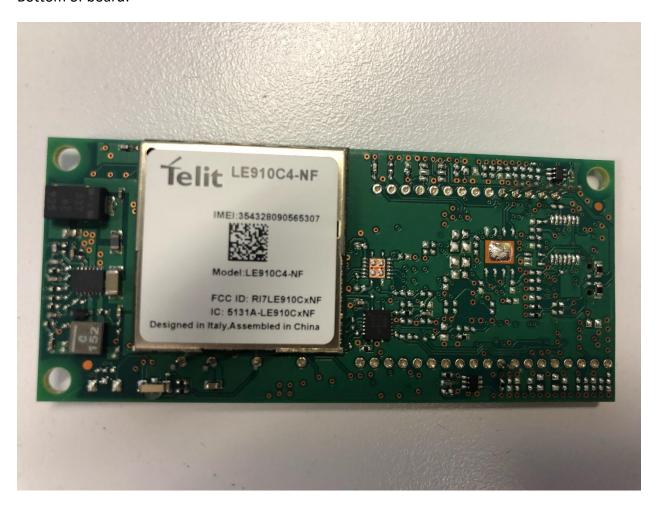

### FLTEL1 – TOP, BEFORE: WITHOUT OUR LABEL

Top of board with Cell/GPS module soldered on. The Cell/GPS module comes already soldered on board:



#### FLTEL1 – TOP, AFTER OUR LABEL IS APPLIED

Top of board with our label:



Label zoomed:

# **FLUID ≜ LIFE**

EQUIPMENT RELIABILITY SERVICES

Model: FLTEL1

FCC ID: 2AYWR-FLTEL1

## FLTEL1 – BOTTOM, BEFORE: WITHOUT OUR LABEL

Bottom of board:



#### FLTEL1 – BOTTOM, AFTER OUR LABEL IS APPLIED

Bottom of board with our label applied:



## FLUID LIFE

EQUIPMENT RELIABILITY SERVICES

FCC ID: 2AYWR-FLTEL1 Grantee Code: 2AYWR

Equip. Product Code: FLTEL1

IMEI: 1234567890