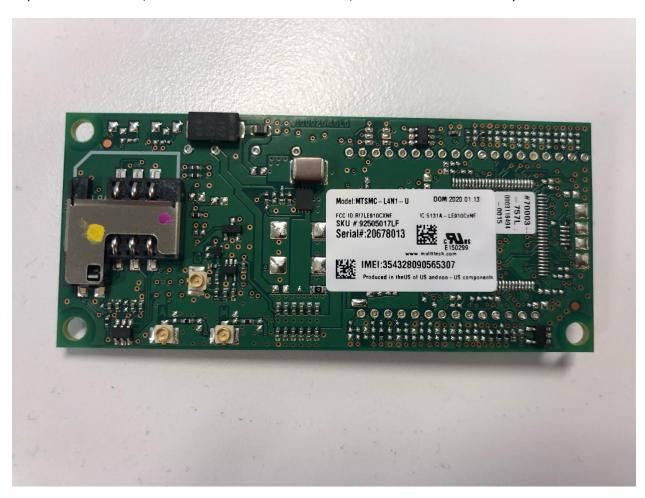

### FLTEL1 – TOP, BEFORE: WITHOUT OUR LABEL

Top of board with Cell/GPS module soldered on. The Cell/GPS module comes already soldered on board: