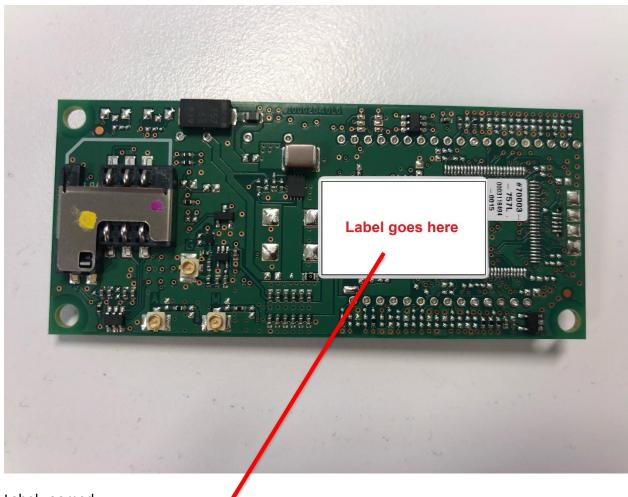

#### FLTEL1 – TOP, AFTER OUR LABEL IS APPLIED

Top of board with our label:

Label zoomed:

# **FLUID ≜ LIFE**

EQUIPMENT RELIABILITY SERVICES

Model: FLTEL1

FCC ID: 2AYWR-FLTEL1