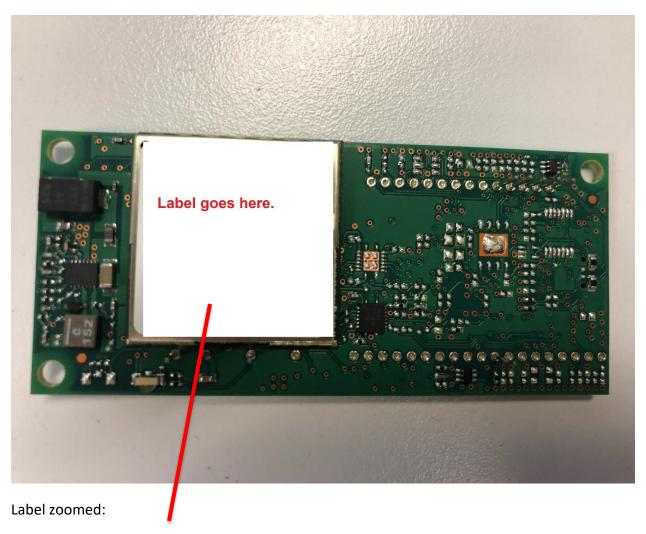

#### FLTEL1 – BOTTOM, AFTER OUR LABEL IS APPLIED

Bottom of board with our label applied:

## FLUID LIFE

EQUIPMENT RELIABILITY SERVICES

FCC ID: 2AYWR-FLTEL1 Grantee Code: 2AYWR

Equip. Product Code: FLTEL1

IMEI: 1234567890