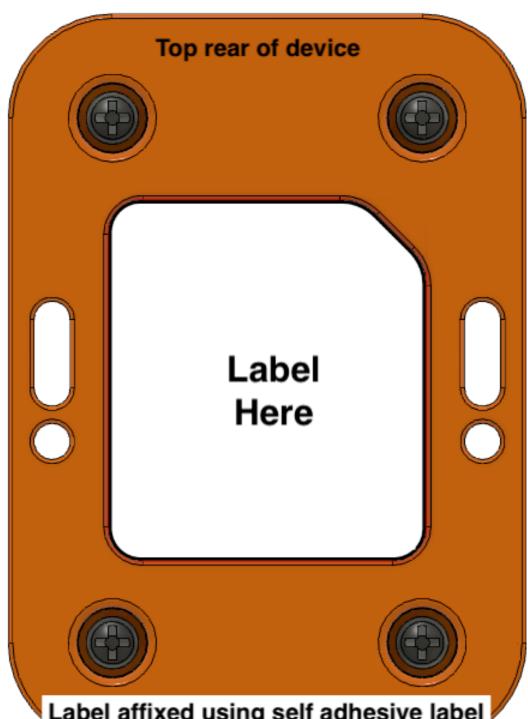

EUI: 01:02:03:04:05:06:07:08

Serial#: 050607

FCC ID: 2AYVU-POD1

IC: 26965-POD1

KC

navitas.eu.com Made in the UK

Label affixed using self adhesive label label adhesive is freezer grade and will adhere down to -55 centigrade