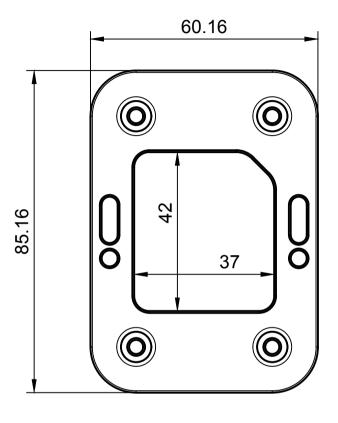

| Dept.                | Technical reference | Created by         |       | Approved by     |               |  |       |
|----------------------|---------------------|--------------------|-------|-----------------|---------------|--|-------|
|                      |                     | Harry Bridge 12/03 | /2021 |                 |               |  |       |
| ·                    |                     | Document type      |       | Document status |               |  |       |
|                      |                     |                    |       |                 |               |  |       |
|                      |                     | Title              |       | DWG No.         |               |  |       |
| Pod V1 - Label Reces |                     |                    | cess  |                 |               |  |       |
|                      |                     |                    |       |                 |               |  |       |
|                      |                     |                    |       | Rev.            | Date of issue |  | Sheet |
|                      |                     |                    |       |                 |               |  | 1/1   |