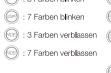

: Increase light intensity in 8 steps : Reduce light intensity in 8 steps

: All flash mode loops : 7colors flash : White light flashes (ADE): 3colors fade (FADE) : 7colors fade

: 12 level speed increase : 12 level speed reduction