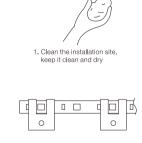

- There are two options to install the strip light, please choose the one you prefer. • LED lights can be sticked with adhesive tape (on the back of strips). Please do not install it with mechanical stresses, which may damage the lights.
- carefully clean the area where to install the lights, make sure no dust, dirt or grease. otherwise the strip will fall off.

Please use the buckles provided to ensure a much stronger fixing, especially when attaching to a wall. (Although it is not always necessary, this is our recommendati

Peel the blue paper from the strip, install the strip and fix it with a snap after 10 minutes.