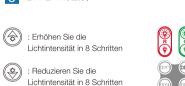

: Increase light intensity in 8 steps : Reduce light intensity in 8 steps

: All flash mode loops : 7colors flash : White light flashes (ADE): 3colors fade (FADE) : 7colors fade

: 12 level speed increase : 12 level speed reduction