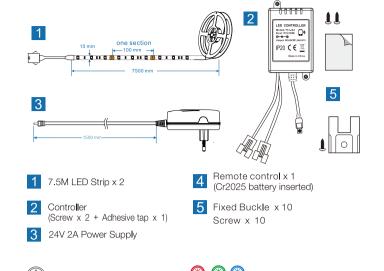

## Instructions

APP: HomePlus Light

Search "HomePlus Light" in APP Store or Google Play Store.

APP installation instructions

1. Feature

Language: Chinese / English / German Operation Platform: Android 4.0 or IOS 9.0 or higher Input Voltage: DC 24V Max Output Power: 48W IP Rating: lp20 FCC ID: 2AYVG-E824B Working Temperature: 20-55°C Color: 16 kinds of colors, dimmable&4 flash modes LED strip: 7.5M Strip x 2, 450pcs SMD 5050RGB Control distance: 8 meters.

- There are two options to install the strip light, please choose the one you prefer. • LED lights can be sticked with adhesive tape (on the back of strips). Please do not install it with mechanical stresses, which may damage the lights.
- carefully clean the area where to install the lights, make sure no dust, dirt or grease. otherwise the strip will fall off.

## Installation diagram:

3. Use the buckle to fix the light belt again

1. Feature

APP: HomePlus Light

IP-Bewertung: Ip20

FCC ID: 2AYVG-E824B

Eingangsspannung: DC 24V

Arbeitstemperatur: 20-55 ° C