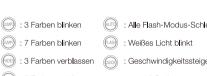

: Increase light intensity in 8 steps : Reduce light intensity in 8 steps

: All flash mode loops : 7colors flash : White light flashes (ADE): 3colors fade (FADE) : 7colors fade

: 12 level speed increase : 12 level speed reduction