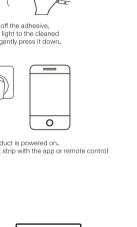

Please use the buckles provided to ensure a much stronger fixing, especially when attaching to a wall. (Although it is not always necessary, this is our recommendati

Peel the blue paper from the strip, install the strip and fix it with a snap after 10 minutes.

- There are two options to install the strip light, please choose the one you prefer. • LED lights can be sticked with adhesive tape (on the back of strips). Please do not install it with mechanical stresses, which may damage the lights.
- carefully clean the area where to install the lights, make sure no dust, dirt or grease. otherwise the strip will fall off.