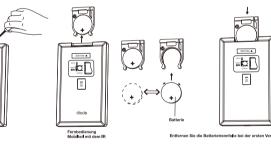

Batteries and rechargeable batteries must be removed and disposed of separately before disposing of the product. To protect the nvironment, batteries and rechargeable batteries may not be disposed of together with normal household waste. Instead they must be turned in at appropriate collection points. Please also observe applicable statutory provisions regulating the disposal of batteries.

Batterien und Akkus müssen entfernt und entsorgt werden getrennt vor der Entsorgung des Produkts. Um die Umwelt, Batterien und Akkus dürfen nicht zusammen mit dem normalen Hausmüll entsorgt werden. Stattdessen muss an geeigneten Sammelstellen abgegeben werden. Bitte auch geltende gesetzliche Vorschriften zur Entsorgung von Batterien.