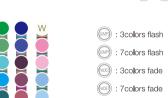

: Increase light intensity in 8 steps : Reduce light intensity in 8 steps

: All flash mode loops : 7colors flash : White light flashes (ADE): 3colors fade (FADE) : 7colors fade

: 12 level speed increase : 12 level speed reduction