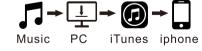

# Tips for music function

Q: Why APP music function can't play music?(as shown)

A: no downloaded music in phone storage or SD card.

## Solution:

IOS: Download music from your computer's iTunes to your phone storage.

Android: Download music to phone storage.