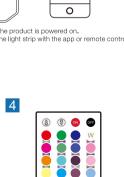

: Increase light intensity in 8 steps : Reduce light intensity in 8 steps

: All flash mode loops : 7colors flash : White light flashes (ADE): 3colors fade (FADE) : 7colors fade

: 12 level speed increase : 12 level speed reduction