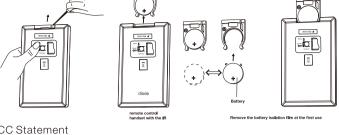

## FCC Statement

changes or modifications not expressly approved by the party responsible for compliance could void the user's authority to operate the equipment.

This device complies with Part 15 of the FCC Rules. Operation is subject to the following two conditions: (1) this device may not cause harmful interference, and (2) this device must accept any interference received, including interference that may cause undesired operation.