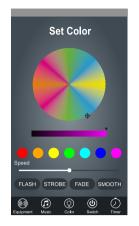

: Increase light intensity in 8 steps : Reduce light intensity in 8 steps

: All flash mode loops : 7colors flash : White light flashes (ADE): 3colors fade (FADE) : 7colors fade

: 12 level speed increase : 12 level speed reduction