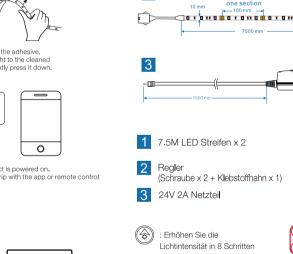

## Instructions

APP: HomePlus Light

Search "HomePlus Light" in APP Store or Google Play Store.

APP installation instructions

1. Feature

Language: Chinese / English / German Operation Platform: Android 4.0 or IOS 9.0 or higher Input Voltage: DC 24V Max Output Power: 48W IP Rating: lp20 FCC ID: 2AYVG-E824B Working Temperature: 20-55°C Color: 16 kinds of colors, dimmable&4 flash modes LED strip: 7.5M Strip x 2, 450pcs SMD 5050RGB Control distance: 8 meters.

## Installation diagram:

3. Use the buckle to fix the light belt again

1. Feature

APP: HomePlus Light

IP-Bewertung: Ip20

FCC ID: 2AYVG-E824B

Eingangsspannung: DC 24V

Arbeitstemperatur: 20-55 ° C

Kontrollentfernung: 8 Meter.

Maximale Ausgangsleistung: 48W

surface can be fixed with screws)

Sprache: Chinesisch / Englisch / Deutsch Betriebsplattform: Android 4.0 oder IOS 9.0 oder höher Farbe: 16 Arten von Farben, dimmbar und 4 Blitzmodi. LED-Streifen: 7.5M-Streifen x 2, 450 Stück SMD 5050RGB

5 Feste Schnalle x 10

Klebstoffhahn x 10

12 Stufen

• Es gibt zwei Möglichkeiten, die Lichtleiste zu installieren. Bitte wählen Sie die gewünschte aus.

• LED-Lichter können mit klebstoff Klebeband (auf der Rückseite der Streifen) geklebt werden. Bitte installieren Sie es nicht mit mechanischen Belastungen, die das Licht beschädigen können.