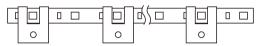

Please use the buckles provided to ensure a much stronger fixing, especially when attaching to a wall. (Although it is not always necessary, this is our recommendati

Peel the blue paper from the strip, install the strip and fix it with a snap after 10 minutes.

- There are two options to install the strip light, please choose the one you prefer. • LED lights can be sticked with adhesive tape (on the back of strips). Please do not install it with mechanical stresses, which may damage the lights.
- carefully clean the area where to install the lights, make sure no dust, dirt or grease. otherwise the strip will fall off.

## Installation diagram:

3. Use the buckle to fix the light belt again

1. Feature

APP: HomePlus Light

IP-Bewertung: Ip20

FCC ID: 2AYVG-E824B

Eingangsspannung: DC 24V

Arbeitstemperatur: 20-55 ° C