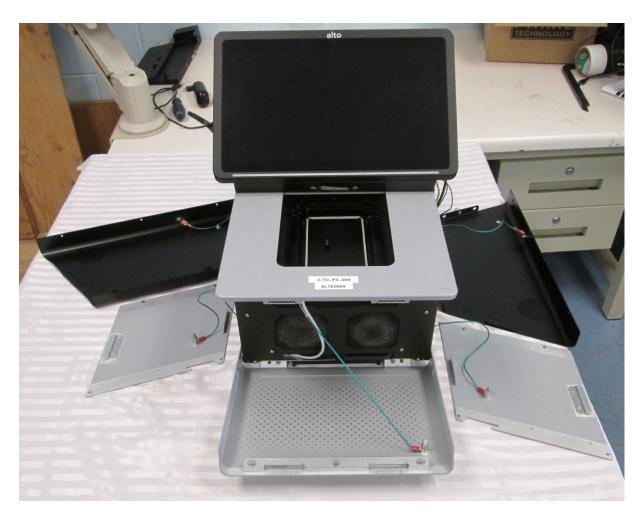

EUT – Internal view 1 Panels opened, front

EUT – Internal view 2 Panels opened, left side

EUT – Internal view 3 Panels opened, right side

EUT – Internal view 4 Panels opened, back

NFC board is within this compartment, connected via USB cable.