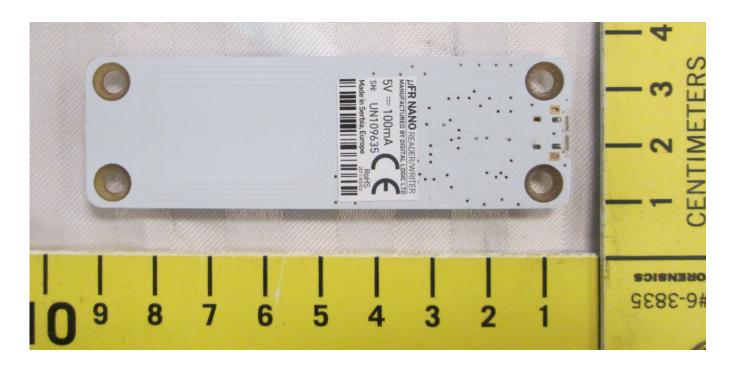

EUT – Internal view 8 NFC board compartment close-up

EUT – Internal view 9 NFC board within compartment

EUT – Internal view 10 NFC board, side 1

EUT – Internal view 11 NFC board, side 2