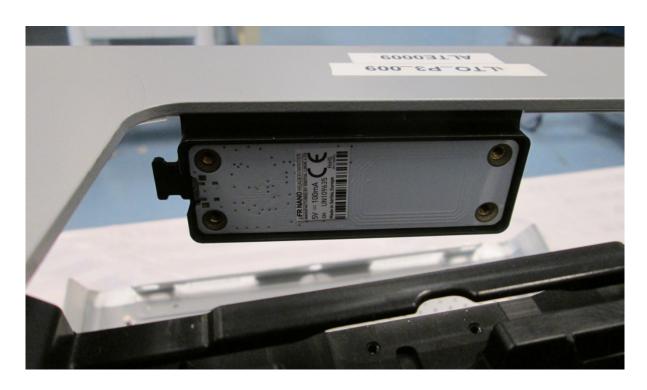

EUT – Internal view 5 Panels opened, front close-up

EUT – Internal view 6 Panels opened, front, monitor detached

NFC board is within this compartment

EUT – Internal view 7 Panels opened, left side, monitor detached

EUT – Internal view 8 NFC board compartment close-up

EUT – Internal view 9 NFC board within compartment

EUT – Internal view 10 NFC board, side 1

EUT – Internal view 11 NFC board, side 2