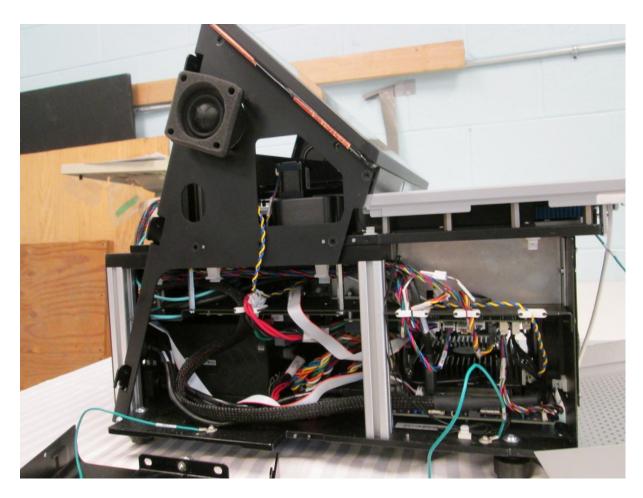

EUT – Internal view 1 Panels opened, front

EUT – Internal view 2 Panels opened, left side

EUT – Internal view 3 Panels opened, right side

EUT – Internal view 4 Panels opened, back

NFC board is within this compartment, connected via USB cable.