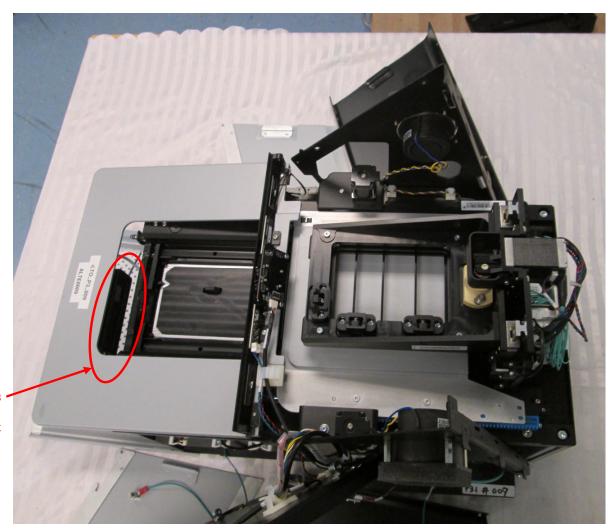

EUT – Internal view 5 Panels opened, front close-up

EUT – Internal view 6 Panels opened, front, monitor detached

NFC board is within this compartment

EUT – Internal view 7 Panels opened, left side, monitor detached

EUT – Internal view 8 NFC board compartment close-up

EUT – Internal view 9 NFC board within compartment

EUT – Internal view 10 NFC board, side 1

EUT – Internal view 11 NFC board, side 2