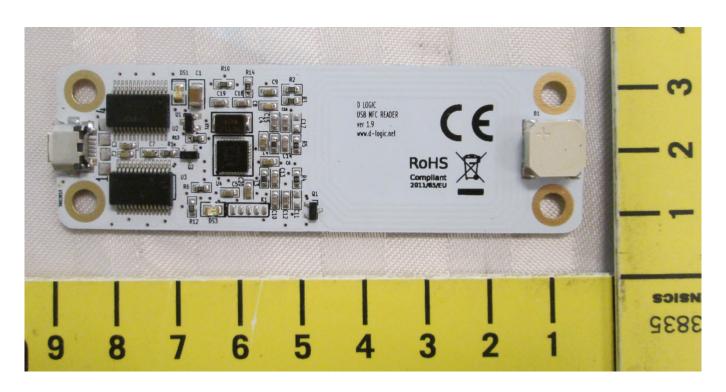

EUT – Internal view 8 NFC board compartment close-up

EUT – Internal view 9 NFC board within compartment

EUT – Internal view 10 NFC board, side 1

EUT – Internal view 11 NFC board, side 2