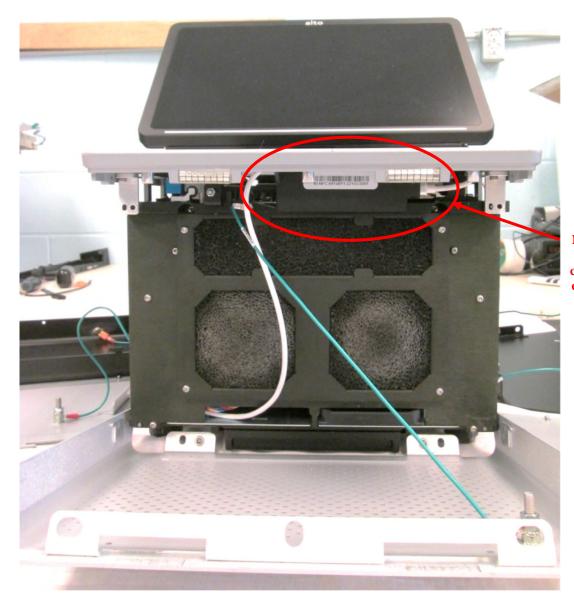

EUT – Internal view 1 Panels opened, front

EUT – Internal view 2 Panels opened, left side

EUT – Internal view 3 Panels opened, right side

EUT – Internal view 4 Panels opened, back

NFC board is within this compartment, connected via USB cable.

EUT – Internal view 5 Panels opened, front close-up

EUT – Internal view 6 Panels opened, front, monitor detached

NFC board is within this compartment

EUT – Internal view 7 Panels opened, left side, monitor detached