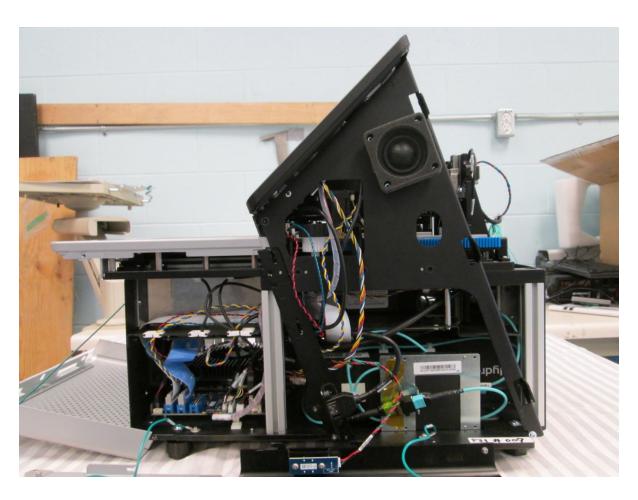

EUT – Internal view 1 Panels opened, front

EUT – Internal view 2 Panels opened, left side

EUT – Internal view 3 Panels opened, right side

EUT – Internal view 4 Panels opened, back

NFC board is within this compartment, connected via USB cable.