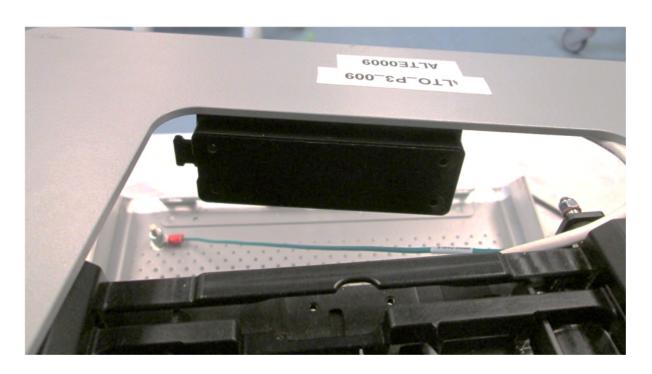

EUT – Internal view 8 NFC board compartment close-up

EUT – Internal view 9 NFC board within compartment

EUT – Internal view 10 NFC board, side 1

EUT – Internal view 11 NFC board, side 2