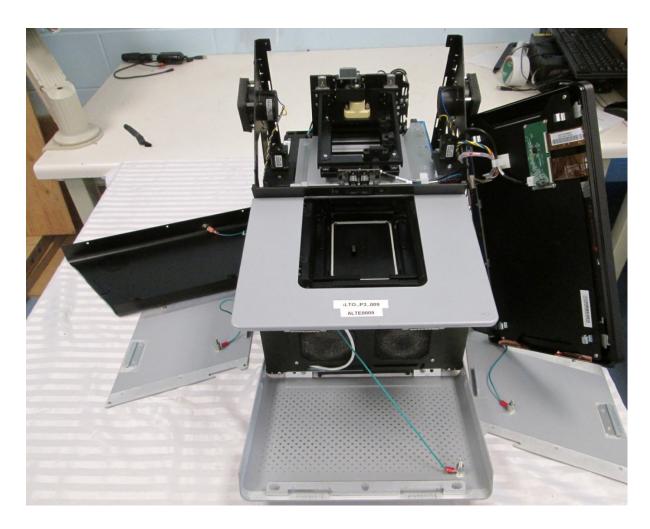

EUT – Internal view 1 Panels opened, front

EUT – Internal view 2 Panels opened, left side

EUT – Internal view 3 Panels opened, right side

EUT – Internal view 4 Panels opened, back

NFC board is within this compartment, connected via USB cable.