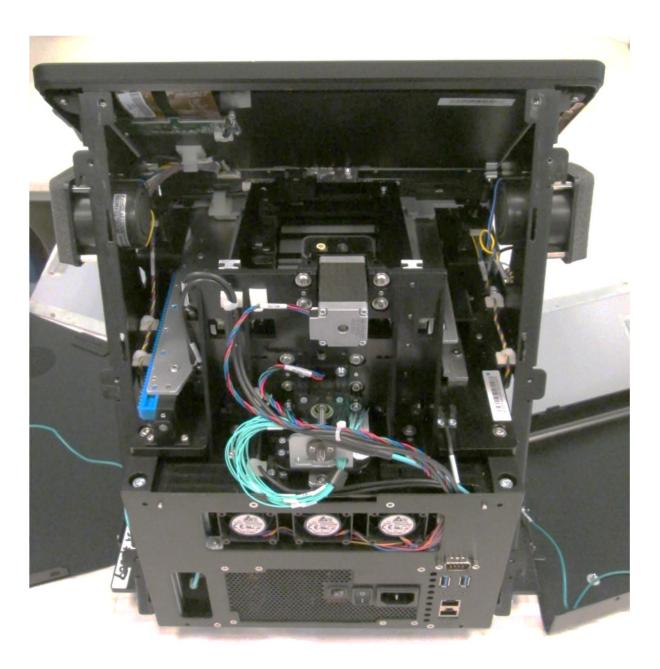

EUT – Internal view 1 Panels opened, front

EUT – Internal view 2 Panels opened, left side

EUT – Internal view 3 Panels opened, right side

EUT – Internal view 4 Panels opened, back

NFC board is within this compartment, connected via USB cable.