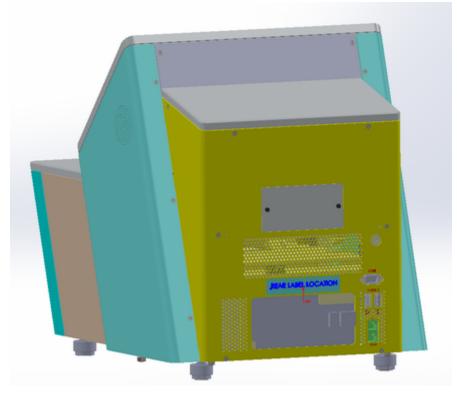

# Alto Instrument v1.1 Label Specification

Document Revision: R02

The label on the back of the instrument requires information for compliance purposes.

## Alto Unit Label



Size: 100x20mm

#### Label Location



### Specifications

The following specification were received from TUV and decided on internally

| Label part           | Alto specs      | Notes |
|----------------------|-----------------|-------|
| Product/Company logo | alto<br>enicoya | N/A   |

| Model Number                           | 1.1                                                | N/A                                                                                                                                                                                                                                                                                                                                                                                                                 |
|----------------------------------------|--