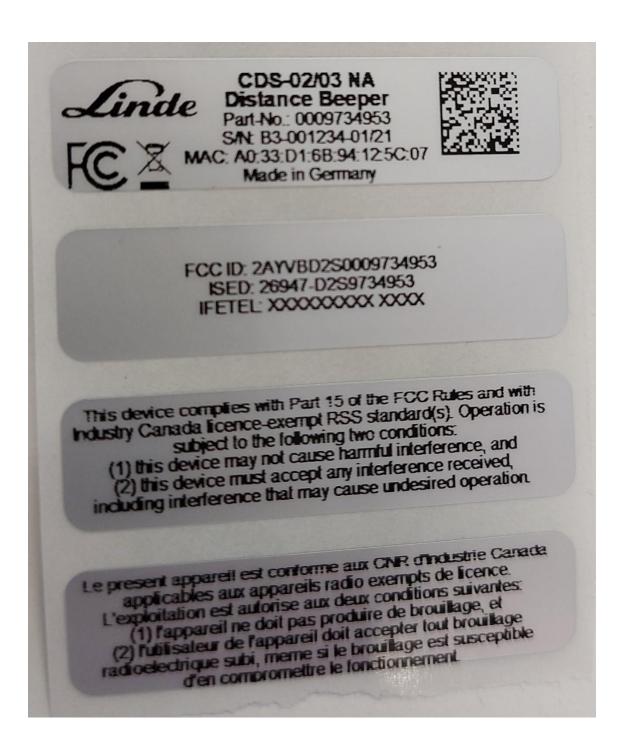

## **Label Design Distance Beeper**

| Document: | Label Design Distance Beeper | Modified by:   | Released by:<br>Not released |
|-----------|------------------------------|----------------|------------------------------|
| Version:  | 1.2 Status from 16.05.2020   | Ricardo Ruocco | Page 1 Of 3                  |