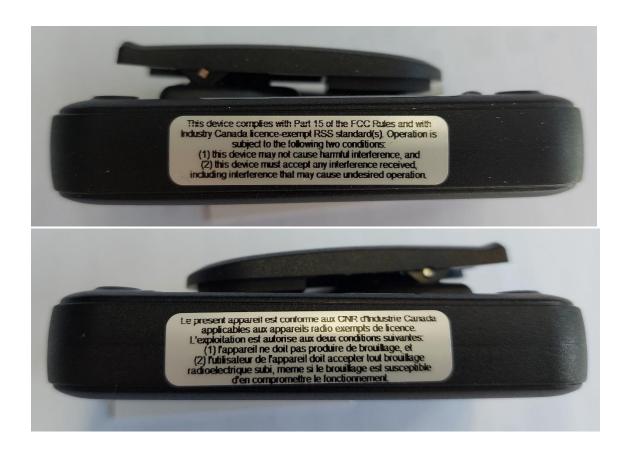

## **Label Design Distance Beeper**

| Document: | Label Design Distance Beeper | Modified by:   | Released by:<br>Not released |
|-----------|------------------------------|----------------|------------------------------|
| Version:  | 1.2 Status from 16.05.2020   | Ricardo Ruocco | Page 2 Of 3                  |