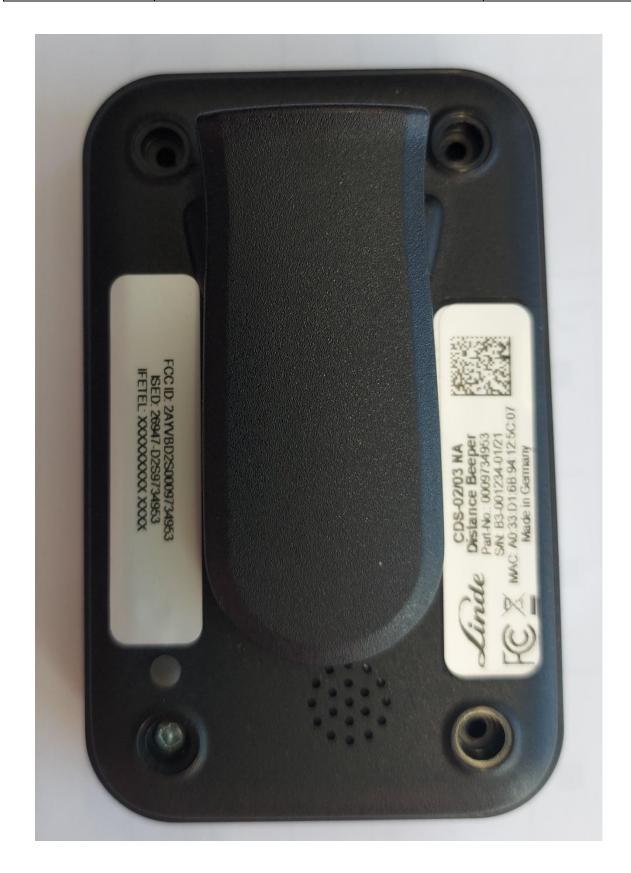

## **Label Design Distance Beeper**

| Document: | Label Design Distance Beeper | Modified by:   | Released by:<br>Not released |
|-----------|------------------------------|----------------|------------------------------|
| Version:  | 1.2 Status from 16.05.2020   | Ricardo Ruocco | Page 3 Of 3                  |