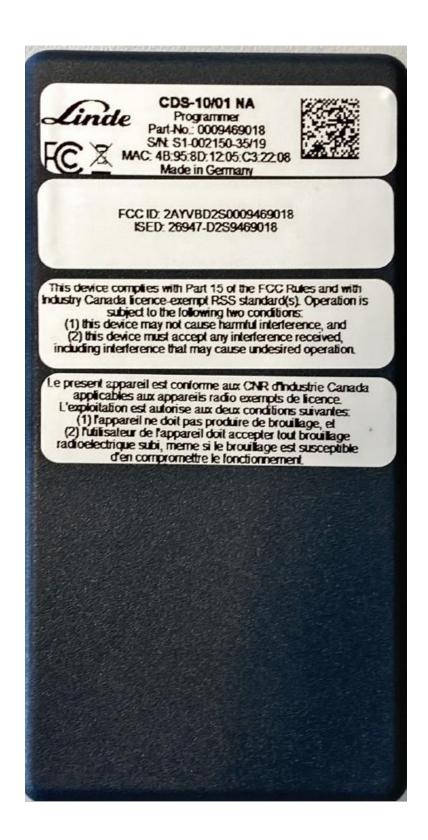

## **Label Design Programmer**

CDS-10/01 NA

Programmer
Part-No.: 0009469018
S/N: \$1-002150-35/19
MAC: 4B:95:8D:12:05:C3:22:08
Made in Germany Made in Germany

FCC ID: 2AYVBD2S0009469018 ISED: 26947-D2S9469018

This device complies with Part 15 of the FCC Rules and with Industry Canada licence-exempt RSS standard(s). Operation is subject to the following two conditions: (1) this device may not cause harmful interference, and

(2) this device must accept any interference received, including interference that may cause undesired operation.

Le present appareil est conforme aux CNR d'Industrie Canada applicables aux appareils radio exempts de licence. L'exploitation est autorise aux deux conditions suivantes: (1) l'appareil ne doit pas produire de brouillage, et (2) l'utilisateur de l'appareil doit accepter tout brouillage radioelectrique subi, meme si le brouillage est susceptible d'en compromettre le fonctionnement.