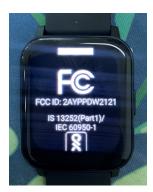

## Feb. 16, 2019 FCC ID: **2AYPPDW2121**

This model is applied E-label, please find description of E-label below.

- 1. FCC ID(E-label) : Settings > About> Regulatory Information
- 2. Instruction of E-label on the User manual (online manual)

Depending on the region or model, some devices are required to receive approval from the Federal Communications Commission(FCC). If your device is approved by the FCC, you can view the FCC ID or the device. To view the FCC

ID, tap Settings > About> Regulatory Information

1. Touch Settings

2. Touch About

3. Touch Regulatory Information, FCC ID will be displayed