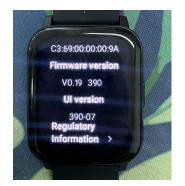

Depending on the region or model, some devices are required to receive approval from the Federal Communications Commission(FCC). If your device is approved by the FCC, you can view the FCC ID or the device. To view the FCC

ID, tap Settings > About> Regulatory Information

1. Touch Settings

2. Touch About

3. Touch Regulatory Information, FCC ID will be displayed