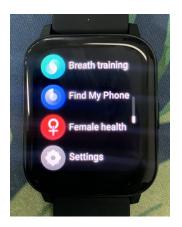

Depending on the region or model, some devices are required to receive approval from the Federal Communications Commission(FCC). If your device is approved by the FCC, you can view the FCC ID or the device. To view the FCC

ID, tap Settings > About> Regulatory Information

1. Touch Settings

2. Touch About

3. Touch Regulatory Information, FCC ID will be displayed