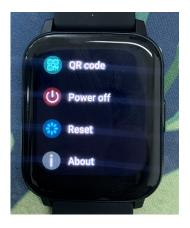

Depending on the region or model, some devices are required to receive approval from the Federal Communications Commission(FCC). If your device is approved by the FCC, you can view the FCC ID or the device. To view the FCC

ID, tap Settings > About> Regulatory Information

1. Touch Settings

2. Touch About

3. Touch Regulatory Information, FCC ID will be displayed