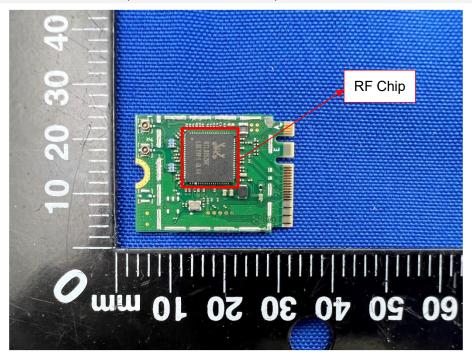

# **EUT INTERNAL PHOTOS**

### **EUT UNCOVER VIEW 1**



# **EUT UNCOVER VIEW 2**





### **EUT UNCOVER VIEW 3**



### **EUT UNCOVER VIEW 4**





# MAIN BOARD TOP VIEW (WITH SHIELDING)



# MAIN BOARD TOP VIEW (WITHOUT SHIELDING)





#### MAIN BOARD REAR VIEW



### SECONDARY BOARD 1 TOP VIEW





#### SECONDARY BOARD 1 REAR VIEW



#### SECONDARY BOARD 2 TOP VIEW





### SECONDARY BOARD 2 REAR VIEW



### SECONDARY BOARD 3 TOP VIEW





### SECONDARY BOARD 3 REAR VIEW



### SECONDARY BOARD 4 TOP VIEW





#### SECONDARY BOARD 4 REAR VIEW



### SECONDARY BOARD 5 TOP VIEW





### SECONDARY BOARD 5 REAR VIEW



### SECONDARY BOARD 6 TOP VIEW





#### SECONDARY BOARD 6 REAR VIEW



# BATTERY (FRONT)





# BATTERY (REAR)