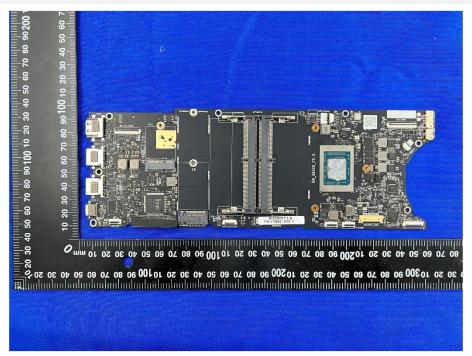

# **EUT INTERNAL PHOTOS**

### **EUT UNCOVER VIEW 1**



# **EUT UNCOVER VIEW 2**





### **EUT UNCOVER VIEW 3**



### **EUT UNCOVER VIEW 4**





# MAIN BOARD TOP VIEW (WITH SHIELDING)



# MAIN BOARD TOP VIEW (WITHOUT SHIELDING)





#### MAIN BOARD REAR VIEW



### SECONDARY BOARD 1 TOP VIEW





#### SECONDARY BOARD 1 REAR VIEW



#### SECONDARY BOARD 2 TOP VIEW





### SECONDARY BOARD 2 REAR VIEW



### SECONDARY BOARD 3 TOP VIEW





### SECONDARY BOARD 3 REAR VIEW



### SECONDARY BOARD 4 TOP VIEW





#### SECONDARY BOARD 4 REAR VIEW



### SECONDARY BOARD 5 TOP VIEW





### SECONDARY BOARD 5 REAR VIEW



### SECONDARY BOARD 6 TOP VIEW





#### SECONDARY BOARD 6 REAR VIEW



# BATTERY (FRONT)





# BATTERY (REAR)