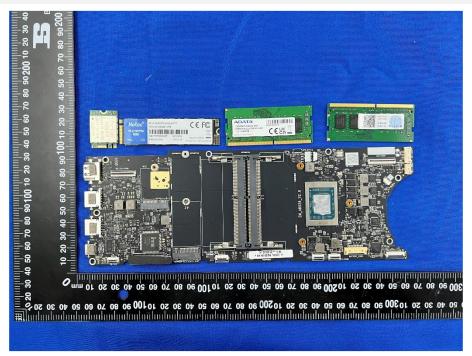

# **EUT INTERNAL PHOTOS**

### **EUT UNCOVER VIEW 1**



# **EUT UNCOVER VIEW 2**





### **EUT UNCOVER VIEW 3**



### **EUT UNCOVER VIEW 4**





# MAIN BOARD TOP VIEW (WITH SHIELDING)



# MAIN BOARD TOP VIEW (WITHOUT SHIELDING)





#### MAIN BOARD REAR VIEW



### SECONDARY BOARD 1 TOP VIEW





#### SECONDARY BOARD 1 REAR VIEW



#### SECONDARY BOARD 2 TOP VIEW





### SECONDARY BOARD 2 REAR VIEW



### SECONDARY BOARD 3 TOP VIEW





### SECONDARY BOARD 3 REAR VIEW



### SECONDARY BOARD 4 TOP VIEW





#### SECONDARY BOARD 4 REAR VIEW



### SECONDARY BOARD 5 TOP VIEW





### SECONDARY BOARD 5 REAR VIEW



### SECONDARY BOARD 6 TOP VIEW





#### SECONDARY BOARD 6 REAR VIEW



# BATTERY (FRONT)





# BATTERY (REAR)