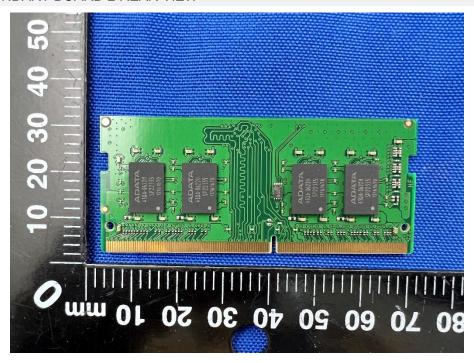

# **EUT INTERNAL PHOTOS**

### **EUT UNCOVER VIEW 1**



# **EUT UNCOVER VIEW 2**





### **EUT UNCOVER VIEW 3**



### **EUT UNCOVER VIEW 4**





# MAIN BOARD TOP VIEW (WITH SHIELDING)



# MAIN BOARD TOP VIEW (WITHOUT SHIELDING)





#### MAIN BOARD REAR VIEW



### SECONDARY BOARD 1 TOP VIEW





#### SECONDARY BOARD 1 REAR VIEW



#### SECONDARY BOARD 2 TOP VIEW





### SECONDARY BOARD 2 REAR VIEW



### SECONDARY BOARD 3 TOP VIEW





### SECONDARY BOARD 3 REAR VIEW



### SECONDARY BOARD 4 TOP VIEW





#### SECONDARY BOARD 4 REAR VIEW



### SECONDARY BOARD 5 TOP VIEW





### SECONDARY BOARD 5 REAR VIEW



### SECONDARY BOARD 6 TOP VIEW





#### SECONDARY BOARD 6 REAR VIEW



# BATTERY (FRONT)





# BATTERY (REAR)