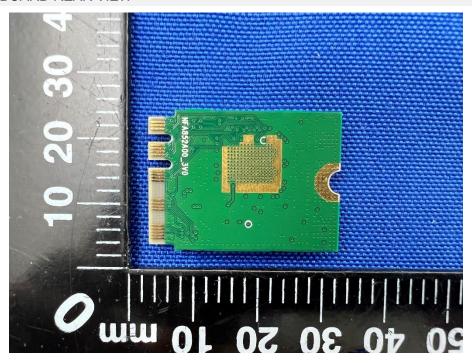

# **EUT INTERNAL PHOTOS**

### **EUT UNCOVER VIEW 1**



# **EUT UNCOVER VIEW 2**





### **EUT UNCOVER VIEW 3**



### **EUT UNCOVER VIEW 4**





# MAIN BOARD TOP VIEW (WITH SHIELDING)



# MAIN BOARD TOP VIEW (WITHOUT SHIELDING)





#### MAIN BOARD REAR VIEW



### SECONDARY BOARD 1 TOP VIEW





#### SECONDARY BOARD 1 REAR VIEW



#### SECONDARY BOARD 2 TOP VIEW





### SECONDARY BOARD 2 REAR VIEW



### SECONDARY BOARD 3 TOP VIEW





### SECONDARY BOARD 3 REAR VIEW



### SECONDARY BOARD 4 TOP VIEW





#### SECONDARY BOARD 4 REAR VIEW



### SECONDARY BOARD 5 TOP VIEW





### SECONDARY BOARD 5 REAR VIEW



### SECONDARY BOARD 6 TOP VIEW





#### SECONDARY BOARD 6 REAR VIEW



# BATTERY (FRONT)





# BATTERY (REAR)