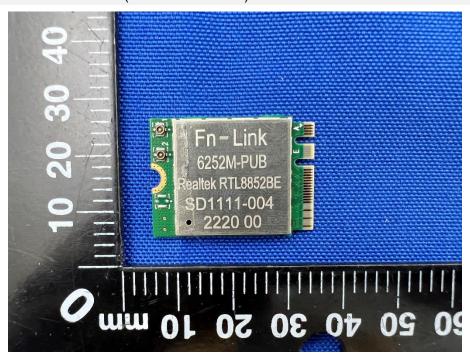

# **EUT INTERNAL PHOTOS**

### **EUT UNCOVER VIEW 1**



# **EUT UNCOVER VIEW 2**





### **EUT UNCOVER VIEW 3**



### **EUT UNCOVER VIEW 4**





# MAIN BOARD TOP VIEW (WITH SHIELDING)



# MAIN BOARD TOP VIEW (WITHOUT SHIELDING)





#### MAIN BOARD REAR VIEW



### SECONDARY BOARD 1 TOP VIEW





#### SECONDARY BOARD 1 REAR VIEW



#### SECONDARY BOARD 2 TOP VIEW





### SECONDARY BOARD 2 REAR VIEW



### SECONDARY BOARD 3 TOP VIEW





### SECONDARY BOARD 3 REAR VIEW



### SECONDARY BOARD 4 TOP VIEW





#### SECONDARY BOARD 4 REAR VIEW



### SECONDARY BOARD 5 TOP VIEW





### SECONDARY BOARD 5 REAR VIEW



### SECONDARY BOARD 6 TOP VIEW





#### SECONDARY BOARD 6 REAR VIEW



# BATTERY (FRONT)





# BATTERY (REAR)