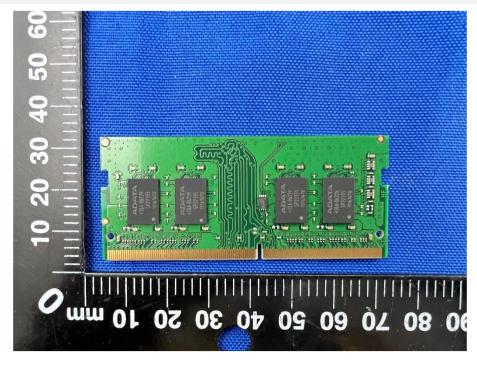

# **EUT INTERNAL PHOTOS**

### **EUT UNCOVER VIEW 1**



# **EUT UNCOVER VIEW 2**





### **EUT UNCOVER VIEW 3**



### **EUT UNCOVER VIEW 4**





# MAIN BOARD TOP VIEW (WITH SHIELDING)



# MAIN BOARD TOP VIEW (WITHOUT SHIELDING)





#### MAIN BOARD REAR VIEW



### SECONDARY BOARD 1 TOP VIEW





#### SECONDARY BOARD 1 REAR VIEW



#### SECONDARY BOARD 2 TOP VIEW





### SECONDARY BOARD 2 REAR VIEW



### SECONDARY BOARD 3 TOP VIEW





### SECONDARY BOARD 3 REAR VIEW



### SECONDARY BOARD 4 TOP VIEW





#### SECONDARY BOARD 4 REAR VIEW



### SECONDARY BOARD 5 TOP VIEW





### SECONDARY BOARD 5 REAR VIEW



### SECONDARY BOARD 6 TOP VIEW





#### SECONDARY BOARD 6 REAR VIEW



# BATTERY (FRONT)





# BATTERY (REAR)