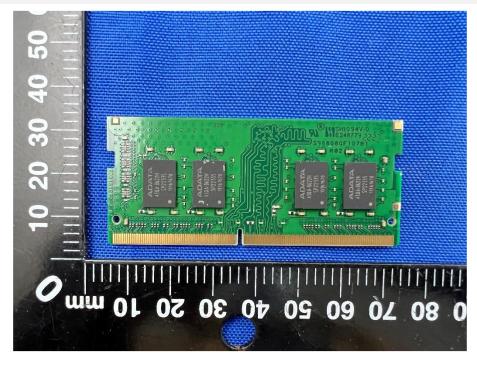

# **EUT INTERNAL PHOTOS**

### **EUT UNCOVER VIEW 1**



# **EUT UNCOVER VIEW 2**





### **EUT UNCOVER VIEW 3**



### **EUT UNCOVER VIEW 4**





# MAIN BOARD TOP VIEW (WITH SHIELDING)



# MAIN BOARD TOP VIEW (WITHOUT SHIELDING)





#### MAIN BOARD REAR VIEW



### SECONDARY BOARD 1 TOP VIEW





#### SECONDARY BOARD 1 REAR VIEW



#### SECONDARY BOARD 2 TOP VIEW





### SECONDARY BOARD 2 REAR VIEW



### SECONDARY BOARD 3 TOP VIEW





### SECONDARY BOARD 3 REAR VIEW



### SECONDARY BOARD 4 TOP VIEW





#### SECONDARY BOARD 4 REAR VIEW



### SECONDARY BOARD 5 TOP VIEW





### SECONDARY BOARD 5 REAR VIEW



### SECONDARY BOARD 6 TOP VIEW





#### SECONDARY BOARD 6 REAR VIEW



# BATTERY (FRONT)





# BATTERY (REAR)