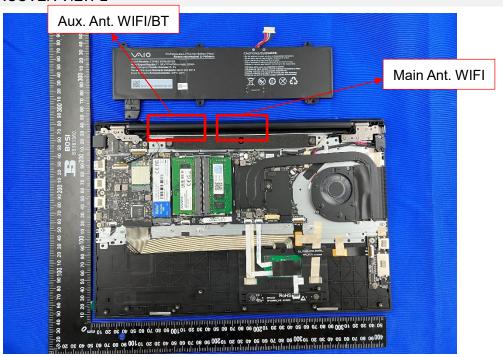

# **EUT INTERNAL PHOTOS**

### **EUT UNCOVER VIEW 1**



# **EUT UNCOVER VIEW 2**





### **EUT UNCOVER VIEW 3**



### **EUT UNCOVER VIEW 4**





# MAIN BOARD TOP VIEW (WITH SHIELDING)



# MAIN BOARD TOP VIEW (WITHOUT SHIELDING)





#### MAIN BOARD REAR VIEW



### SECONDARY BOARD 1 TOP VIEW





#### SECONDARY BOARD 1 REAR VIEW



#### SECONDARY BOARD 2 TOP VIEW





### SECONDARY BOARD 2 REAR VIEW



### SECONDARY BOARD 3 TOP VIEW





### SECONDARY BOARD 3 REAR VIEW



### SECONDARY BOARD 4 TOP VIEW





#### SECONDARY BOARD 4 REAR VIEW



### SECONDARY BOARD 5 TOP VIEW





### SECONDARY BOARD 5 REAR VIEW



### SECONDARY BOARD 6 TOP VIEW





#### SECONDARY BOARD 6 REAR VIEW



# BATTERY (FRONT)





# BATTERY (REAR)