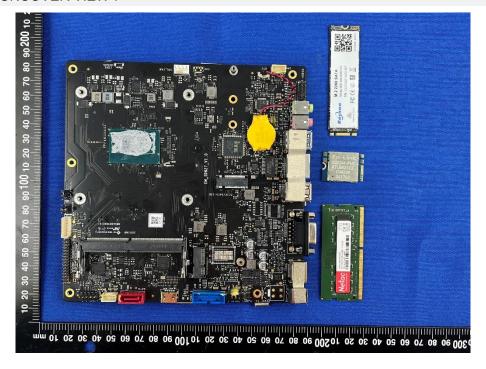

# MAIN BOARD TOP VIEW (WITH SHIELDING)

# MAIN BOARD TOP VIEW (WITHOUT SHIELDING)