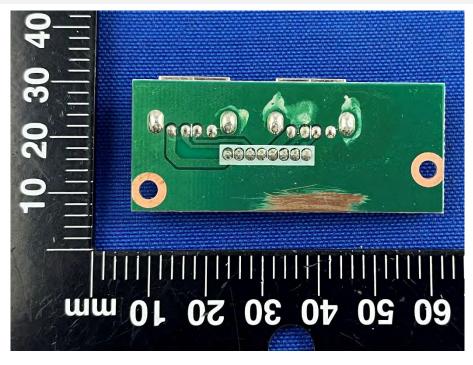

## **EUT UNCOVER VIEW 3**







## CLOSE-UP







## **EUT UNCOVER VIEW 6**







## **EUT UNCOVER VIEW 8**



## MAIN BOARD TOP VIEW (WITH SHIELDING)





## MAIN BOARD TOP VIEW (WITHOUT SHIELDING)



### MAIN BOARD REAR VIEW





### **SECONDARY BOARD 1 TOP VIEW**



### SECONDARY BOARD 1 REAR VIEW





### SECONDARY BOARD 2 TOP VIEW



### SECONDARY BOARD 2 REAR VIEW





### SECONDARY BOARD 3 TOP VIEW



## SECONDARY BOARD 3 REAR VIEW





### SECONDARY BOARD 4 TOP VIEW



## SECONDARY BOARD 4 REAR VIEW





## SECONDARY BOARD 5 TOP VIEW



## SECONDARY BOARD 5 REAR VIEW





### SECONDARY BOARD 6 TOP VIEW



### SECONDARY BOARD 6 REAR VIEW





### SECONDARY BOARD 7 TOP VIEW



#### SECONDARY BOARD 7 REAR VIEW





## SECONDARY BOARD 8 TOP VIEW



### SECONDARY BOARD 8 REAR VIEW





## SECONDARY BOARD 9 TOP VIEW



### SECONDARY BOARD 9 REAR VIEW





### SECONDARY BOARD 10 TOP VIEW



#### SECONDARY BOARD 10 REAR VIEW



--BLANK BELOW--