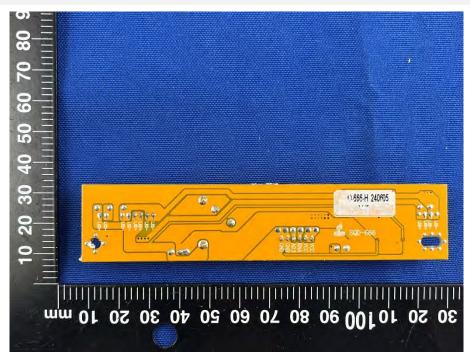

SHIELDING)





## MAIN BOARD TOP VIEW (WITHOUT SHIELDING)



### MAIN BOARD REAR VIEW





### **SECONDARY BOARD 1 TOP VIEW**



### SECONDARY BOARD 1 REAR VIEW





### SECONDARY BOARD 2 TOP VIEW



### SECONDARY BOARD 2 REAR VIEW





### SECONDARY BOARD 3 TOP VIEW



## SECONDARY BOARD 3 REAR VIEW





### SECONDARY BOARD 4 TOP VIEW



## SECONDARY BOARD 4 REAR VIEW





## SECONDARY BOARD 5 TOP VIEW



## SECONDARY BOARD 5 REAR VIEW





### SECONDARY BOARD 6 TOP VIEW



### SECONDARY BOARD 6 REAR VIEW





### SECONDARY BOARD 7 TOP VIEW



#### SECONDARY BOARD 7 REAR VIEW





## SECONDARY BOARD 8 TOP VIEW



### SECONDARY BOARD 8 REAR VIEW





## SECONDARY BOARD 9 TOP VIEW



### SECONDARY BOARD 9 REAR VIEW





### SECONDARY BOARD 10 TOP VIEW



#### SECONDARY BOARD 10 REAR VIEW



--BLANK BELOW--