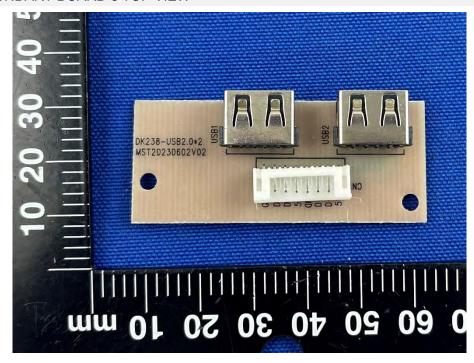

*

## **EUT UNCOVER VIEW 1**







## **EUT UNCOVER VIEW 3**







## CLOSE-UP







## **EUT UNCOVER VIEW 6**







## **EUT UNCOVER VIEW 8**



## MAIN BOARD TOP VIEW (WITH SHIELDING)





## MAIN BOARD TOP VIEW (WITHOUT SHIELDING)



### MAIN BOARD REAR VIEW





### **SECONDARY BOARD 1 TOP VIEW**



### SECONDARY BOARD 1 REAR VIEW





### SECONDARY BOARD 2 TOP VIEW



### SECONDARY BOARD 2 REAR VIEW





### SECONDARY BOARD 3 TOP VIEW



## SECONDARY BOARD 3 REAR VIEW





### SECONDARY BOARD 4 TOP VIEW



## SECONDARY BOARD 4 REAR VIEW





## SECONDARY BOARD 5 TOP VIEW



## SECONDARY BOARD 5 REAR VIEW





### SECONDARY BOARD 6 TOP VIEW



### SECONDARY BOARD 6 REAR VIEW





### SECONDARY BOARD 7 TOP VIEW



#### SECONDARY BOARD 7 REAR VIEW





## SECONDARY BOARD 8 TOP VIEW



### SECONDARY BOARD 8 REAR VIEW





## SECONDARY BOARD 9 TOP VIEW



### SECONDARY BOARD 9 REAR VIEW





### SECONDARY BOARD 10 TOP VIEW



#### SECONDARY BOARD 10 REAR VIEW



--BLANK BELOW--