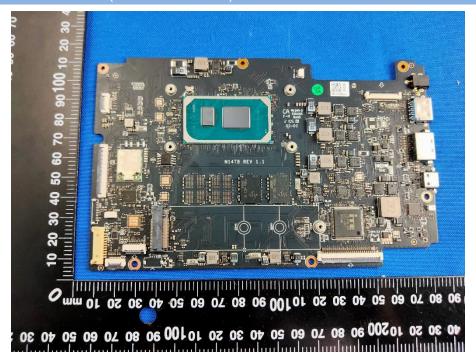

# **EUT INTERNAL PHOTOS**

# EUT UNCOVER VIEW



# EUT UNCOVER VIEW





### **EUT UNCOVER VIEW**



## EUT UNCOVER VIEW





#### ANTENNA 1



### MAIN BOARD TOP VIEW (WITH SHIELDING)





### MAIN BOARD TOP VIEW (WITHOUT SHIELDING)



### MAIN BOARD REAR VIEW





#### SECONDARY BOARD 1 TOP VIEW



### SECONDARY BOARD 1 REAR VIEW





### SECONDARY BOARD 2 TOP VIEW



# SECONDARY BOARD 2 REAR VIEW





### SECONDARY BOARD 3 TOP VIEW



#### **SECONDARY BOARD 3 REAR VIEW**





### SECONDARY BOARD 4 TOP VIEW



# SECONDARY BOARD 4 REAR VIEW





### Battery Photo 1 (FRONT)



#### Battery Photo 1 (REAR)





## EUT UNCOVER VIEW



PIFA Antenna

#### Antenna 2





#### SECONDARY BOARD 1 TOP VIEW



# SECONDARY BOARD 1 REAR VIEW





## Battery Photo 2 (FRONT)