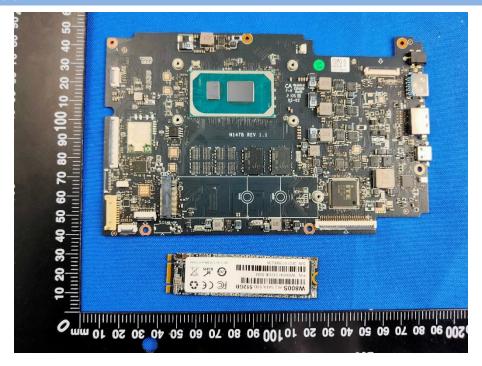

### MAIN BOARD TOP VIEW (WITH SHIELDING)

### MAIN BOARD TOP VIEW (WITHOUT SHIELDING)