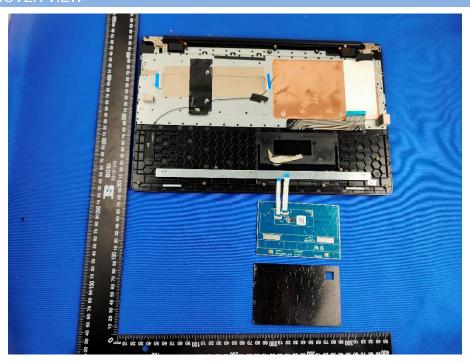

# **EUT INTERNAL PHOTOS**

# EUT UNCOVER VIEW



# EUT UNCOVER VIEW





### **EUT UNCOVER VIEW**



## EUT UNCOVER VIEW





#### ANTENNA 1



### MAIN BOARD TOP VIEW (WITH SHIELDING)





### MAIN BOARD TOP VIEW (WITHOUT SHIELDING)



### MAIN BOARD REAR VIEW





#### SECONDARY BOARD 1 TOP VIEW



### SECONDARY BOARD 1 REAR VIEW





### SECONDARY BOARD 2 TOP VIEW



# SECONDARY BOARD 2 REAR VIEW





### SECONDARY BOARD 3 TOP VIEW



#### **SECONDARY BOARD 3 REAR VIEW**





### SECONDARY BOARD 4 TOP VIEW



# SECONDARY BOARD 4 REAR VIEW





### Battery Photo 1 (FRONT)



#### Battery Photo 1 (REAR)





## EUT UNCOVER VIEW



PIFA Antenna

#### Antenna 2





#### SECONDARY BOARD 1 TOP VIEW



# SECONDARY BOARD 1 REAR VIEW





## Battery Photo 2 (FRONT)