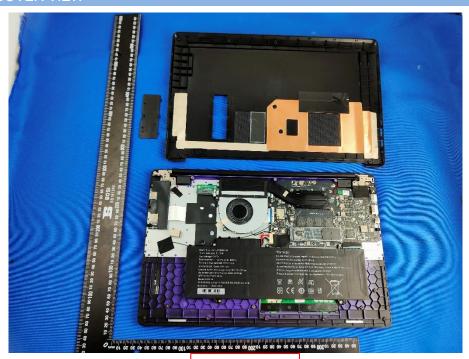

# **EUT INTERNAL PHOTOS**

# EUT UNCOVER VIEW



# EUT UNCOVER VIEW





### **EUT UNCOVER VIEW**



## EUT UNCOVER VIEW





#### ANTENNA 1



### MAIN BOARD TOP VIEW (WITH SHIELDING)





### MAIN BOARD TOP VIEW (WITHOUT SHIELDING)



### MAIN BOARD REAR VIEW





#### SECONDARY BOARD 1 TOP VIEW



### SECONDARY BOARD 1 REAR VIEW





### SECONDARY BOARD 2 TOP VIEW



# SECONDARY BOARD 2 REAR VIEW





### SECONDARY BOARD 3 TOP VIEW



#### **SECONDARY BOARD 3 REAR VIEW**





### SECONDARY BOARD 4 TOP VIEW



# SECONDARY BOARD 4 REAR VIEW





### Battery Photo 1 (FRONT)



#### Battery Photo 1 (REAR)





## EUT UNCOVER VIEW



PIFA Antenna

#### Antenna 2





#### SECONDARY BOARD 1 TOP VIEW



# SECONDARY BOARD 1 REAR VIEW





## Battery Photo 2 (FRONT)