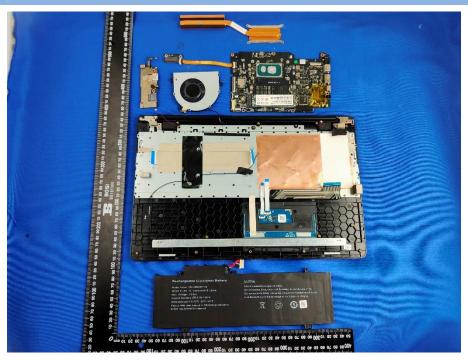

# **EUT INTERNAL PHOTOS**

# EUT UNCOVER VIEW



# EUT UNCOVER VIEW





### **EUT UNCOVER VIEW**



## EUT UNCOVER VIEW





#### ANTENNA 1



### MAIN BOARD TOP VIEW (WITH SHIELDING)





### MAIN BOARD TOP VIEW (WITHOUT SHIELDING)



### MAIN BOARD REAR VIEW





#### SECONDARY BOARD 1 TOP VIEW



### SECONDARY BOARD 1 REAR VIEW





### SECONDARY BOARD 2 TOP VIEW



# SECONDARY BOARD 2 REAR VIEW





### SECONDARY BOARD 3 TOP VIEW



#### **SECONDARY BOARD 3 REAR VIEW**





### SECONDARY BOARD 4 TOP VIEW



# SECONDARY BOARD 4 REAR VIEW





### Battery Photo 1 (FRONT)



#### Battery Photo 1 (REAR)





## EUT UNCOVER VIEW



PIFA Antenna

#### Antenna 2





#### SECONDARY BOARD 1 TOP VIEW



# SECONDARY BOARD 1 REAR VIEW





## Battery Photo 2 (FRONT)