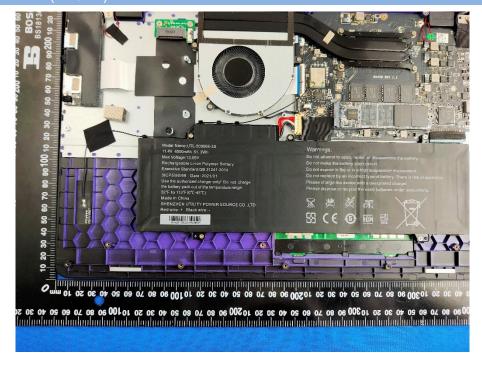

# **EUT INTERNAL PHOTOS**

# EUT UNCOVER VIEW



# EUT UNCOVER VIEW





### **EUT UNCOVER VIEW**



## EUT UNCOVER VIEW





#### ANTENNA 1



### MAIN BOARD TOP VIEW (WITH SHIELDING)





### MAIN BOARD TOP VIEW (WITHOUT SHIELDING)



### MAIN BOARD REAR VIEW





#### SECONDARY BOARD 1 TOP VIEW



### SECONDARY BOARD 1 REAR VIEW





### SECONDARY BOARD 2 TOP VIEW



# SECONDARY BOARD 2 REAR VIEW





### SECONDARY BOARD 3 TOP VIEW



#### **SECONDARY BOARD 3 REAR VIEW**





### SECONDARY BOARD 4 TOP VIEW



# SECONDARY BOARD 4 REAR VIEW





### Battery Photo 1 (FRONT)



#### Battery Photo 1 (REAR)





## EUT UNCOVER VIEW



PIFA Antenna

#### Antenna 2





#### SECONDARY BOARD 1 TOP VIEW



# SECONDARY BOARD 1 REAR VIEW





## Battery Photo 2 (FRONT)