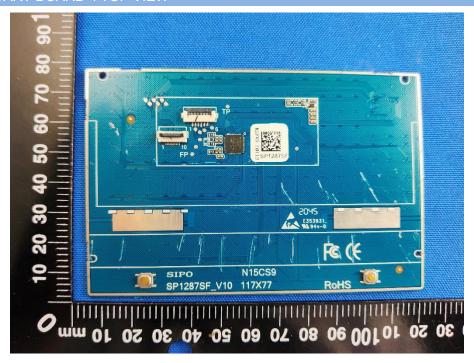

# **EUT INTERNAL PHOTOS**

# EUT UNCOVER VIEW



# EUT UNCOVER VIEW





### **EUT UNCOVER VIEW**



## EUT UNCOVER VIEW





#### ANTENNA 1



### MAIN BOARD TOP VIEW (WITH SHIELDING)





### MAIN BOARD TOP VIEW (WITHOUT SHIELDING)



### MAIN BOARD REAR VIEW





#### SECONDARY BOARD 1 TOP VIEW



### SECONDARY BOARD 1 REAR VIEW





### SECONDARY BOARD 2 TOP VIEW



# SECONDARY BOARD 2 REAR VIEW





### SECONDARY BOARD 3 TOP VIEW



#### **SECONDARY BOARD 3 REAR VIEW**





### SECONDARY BOARD 4 TOP VIEW



# SECONDARY BOARD 4 REAR VIEW





### Battery Photo 1 (FRONT)



#### Battery Photo 1 (REAR)





## EUT UNCOVER VIEW



PIFA Antenna

#### Antenna 2





#### SECONDARY BOARD 1 TOP VIEW



# SECONDARY BOARD 1 REAR VIEW





## Battery Photo 2 (FRONT)