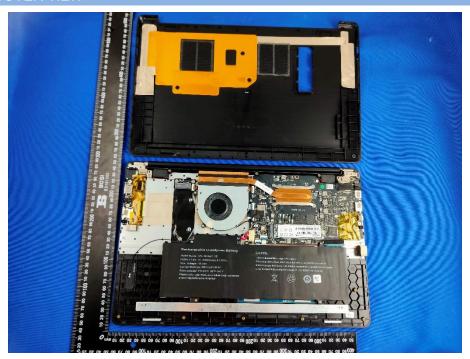

# **EUT INTERNAL PHOTOS**

# EUT UNCOVER VIEW



# EUT UNCOVER VIEW





### **EUT UNCOVER VIEW**



## EUT UNCOVER VIEW





#### ANTENNA 1



### MAIN BOARD TOP VIEW (WITH SHIELDING)





### MAIN BOARD TOP VIEW (WITHOUT SHIELDING)



### MAIN BOARD REAR VIEW





#### SECONDARY BOARD 1 TOP VIEW



### SECONDARY BOARD 1 REAR VIEW





### SECONDARY BOARD 2 TOP VIEW



# SECONDARY BOARD 2 REAR VIEW





### SECONDARY BOARD 3 TOP VIEW



#### **SECONDARY BOARD 3 REAR VIEW**





### SECONDARY BOARD 4 TOP VIEW



# SECONDARY BOARD 4 REAR VIEW





### Battery Photo 1 (FRONT)



#### Battery Photo 1 (REAR)





## EUT UNCOVER VIEW



PIFA Antenna

#### Antenna 2





#### SECONDARY BOARD 1 TOP VIEW



# SECONDARY BOARD 1 REAR VIEW





## Battery Photo 2 (FRONT)