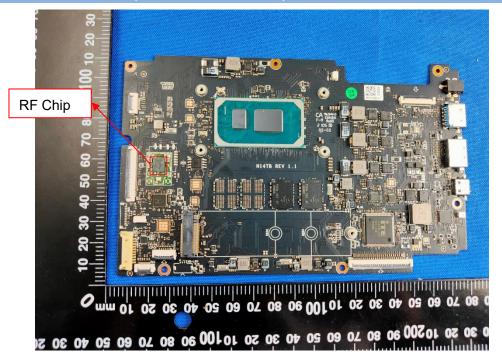

# **EUT INTERNAL PHOTOS**

# EUT UNCOVER VIEW



# EUT UNCOVER VIEW





### **EUT UNCOVER VIEW**



## EUT UNCOVER VIEW





#### ANTENNA 1



### MAIN BOARD TOP VIEW (WITH SHIELDING)





### MAIN BOARD TOP VIEW (WITHOUT SHIELDING)



### MAIN BOARD REAR VIEW





#### SECONDARY BOARD 1 TOP VIEW



### SECONDARY BOARD 1 REAR VIEW





### SECONDARY BOARD 2 TOP VIEW



# SECONDARY BOARD 2 REAR VIEW





### SECONDARY BOARD 3 TOP VIEW



#### **SECONDARY BOARD 3 REAR VIEW**





### SECONDARY BOARD 4 TOP VIEW



# SECONDARY BOARD 4 REAR VIEW





### Battery Photo 1 (FRONT)



#### Battery Photo 1 (REAR)





## EUT UNCOVER VIEW



PIFA Antenna

#### Antenna 2





#### SECONDARY BOARD 1 TOP VIEW



# SECONDARY BOARD 1 REAR VIEW





## Battery Photo 2 (FRONT)