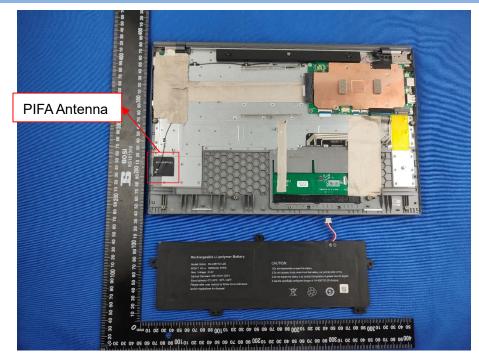

# **EUT INTERNAL PHOTOS**

Sample #1

EUT UNCOVER VIEW



# EUT UNCOVER VIEW





### EUT UNCOVER VIEW



# MAIN BOARD TOP VIEW (WITH SHIELDING)





## MAIN BOARD REAR VIEW (WITH SHIELDING)



### MAIN BOARD TOP VIEW (WITHOUT SHIELDING)





### MAIN BOARD REAR VIEW (WITHOUT SHIELDING)



# SECONDARY BOARD 1 TOP VIEW





### SECONDARY BOARD 1 REAR VIEW



# SECONDARY BOARD 2 TOP VIEW





### SECONDARY BOARD 2 REAR VIEW



# Battery Photo 1 (FRONT)





#### Battery Photo 1 (REAR



### Sample #2





### EUT UNCOVER VIEW



# Battery Photo 2 (FRONT)





#### Battery Photo 2 (REAR)



### Sample #3





# EUT UNCOVER VIEW



# EUT UNCOVER VIEW











SECONDARY BOARD 2 REAR VIEW





### Battery Photo 3 (FRONT)



#### Battery Photo 3 (REAR)