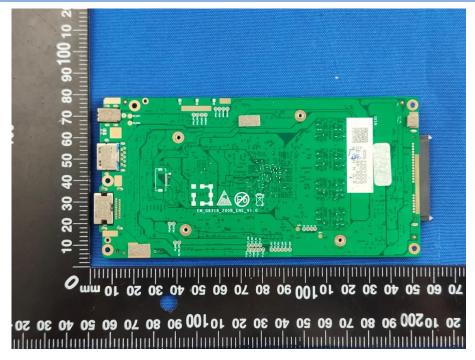

# **EUT INTERNAL PHOTOS**

Sample #1

EUT UNCOVER VIEW



# EUT UNCOVER VIEW





### EUT UNCOVER VIEW



# MAIN BOARD TOP VIEW (WITH SHIELDING)





## MAIN BOARD REAR VIEW (WITH SHIELDING)



### MAIN BOARD TOP VIEW (WITHOUT SHIELDING)





### MAIN BOARD REAR VIEW (WITHOUT SHIELDING)



# SECONDARY BOARD 1 TOP VIEW





### SECONDARY BOARD 1 REAR VIEW



# SECONDARY BOARD 2 TOP VIEW





### SECONDARY BOARD 2 REAR VIEW



# Battery Photo 1 (FRONT)





#### Battery Photo 1 (REAR



### Sample #2





### EUT UNCOVER VIEW



# Battery Photo 2 (FRONT)





#### Battery Photo 2 (REAR)



### Sample #3





# EUT UNCOVER VIEW



# EUT UNCOVER VIEW











SECONDARY BOARD 2 REAR VIEW





### Battery Photo 3 (FRONT)



#### Battery Photo 3 (REAR)