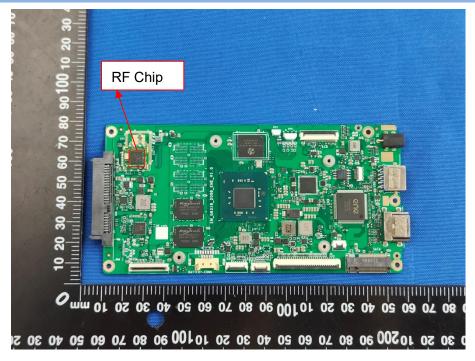

# **EUT INTERNAL PHOTOS**

Sample #1

EUT UNCOVER VIEW



# EUT UNCOVER VIEW





### EUT UNCOVER VIEW



# MAIN BOARD TOP VIEW (WITH SHIELDING)





## MAIN BOARD REAR VIEW (WITH SHIELDING)



### MAIN BOARD TOP VIEW (WITHOUT SHIELDING)





### MAIN BOARD REAR VIEW (WITHOUT SHIELDING)



# SECONDARY BOARD 1 TOP VIEW





### SECONDARY BOARD 1 REAR VIEW



# SECONDARY BOARD 2 TOP VIEW





### SECONDARY BOARD 2 REAR VIEW



# Battery Photo 1 (FRONT)





#### Battery Photo 1 (REAR



### Sample #2





### EUT UNCOVER VIEW



# Battery Photo 2 (FRONT)





#### Battery Photo 2 (REAR)



### Sample #3





# EUT UNCOVER VIEW



# EUT UNCOVER VIEW











SECONDARY BOARD 2 REAR VIEW





### Battery Photo 3 (FRONT)



#### Battery Photo 3 (REAR)