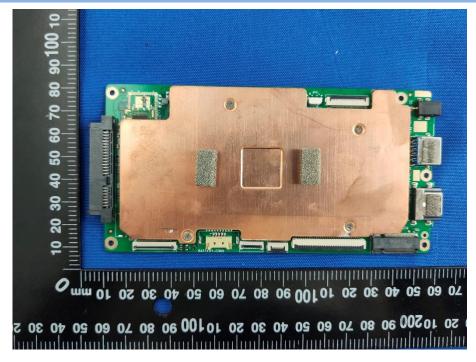

# MAIN BOARD TOP VIEW (WITH SHIELDING)

## MAIN BOARD REAR VIEW (WITH SHIELDING)