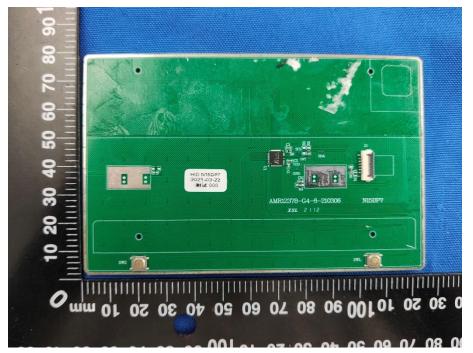

# **EUT INTERNAL PHOTOS**

Sample #1

EUT UNCOVER VIEW



# EUT UNCOVER VIEW





### EUT UNCOVER VIEW



# MAIN BOARD TOP VIEW (WITH SHIELDING)





## MAIN BOARD REAR VIEW (WITH SHIELDING)



### MAIN BOARD TOP VIEW (WITHOUT SHIELDING)





### MAIN BOARD REAR VIEW (WITHOUT SHIELDING)



# SECONDARY BOARD 1 TOP VIEW





### SECONDARY BOARD 1 REAR VIEW



# SECONDARY BOARD 2 TOP VIEW





### SECONDARY BOARD 2 REAR VIEW



# Battery Photo 1 (FRONT)





#### Battery Photo 1 (REAR



### Sample #2





### EUT UNCOVER VIEW



# Battery Photo 2 (FRONT)





#### Battery Photo 2 (REAR)



### Sample #3





# EUT UNCOVER VIEW



# EUT UNCOVER VIEW











SECONDARY BOARD 2 REAR VIEW





### Battery Photo 3 (FRONT)



#### Battery Photo 3 (REAR)