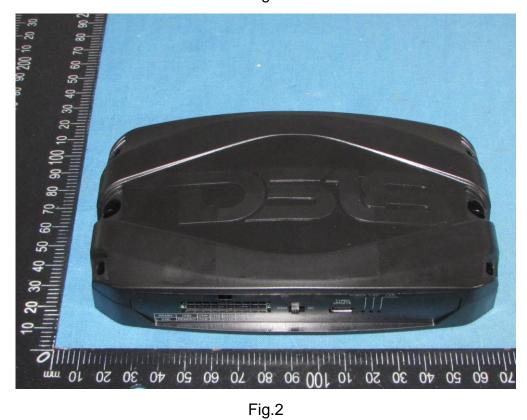

FCC ID: 2AYOQ-DSP88BT

Fig.3

Fig.4

This reportshall not be reproduced except in full, without the written approval of Shenzhen Tongzhou Testing Co.,Ltd Page 2 of 4