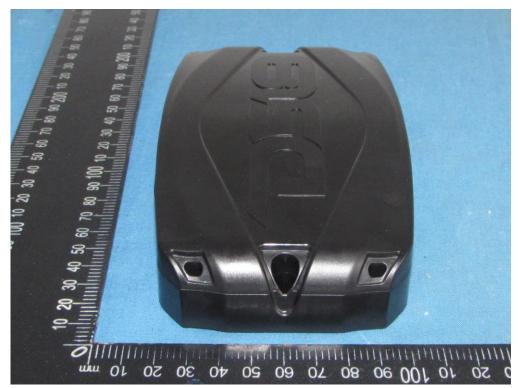

FCC ID: 2AYOQ-DSP88BT

Fig.3

Fig.4

This reportshall not be reproduced except in full, without the written approval of Shenzhen Tongzhou Testing Co.,Ltd Page 2 of 4