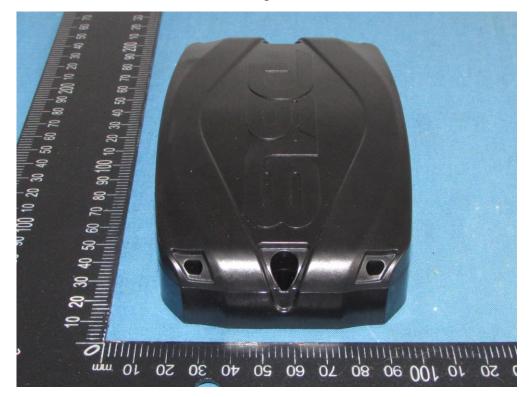

FCC ID: 2AYOQ-DSP88BT

Fig.3

Fig.4

This reportshall not be reproduced except in full, without the written approval of Shenzhen Tongzhou Testing Co.,Ltd Page 2 of 4