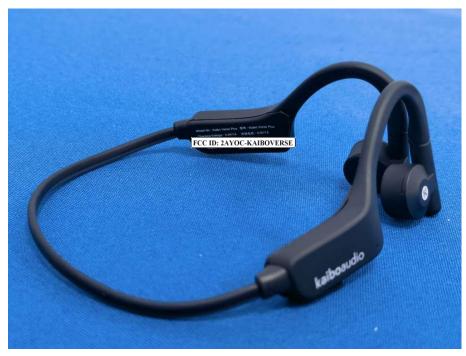

l and Information

### FCC Label Sample

# FCC ID: 2AYOC-KAIBOVERSE

#### **FCC Label Specifications**

Text is Black in color and is justified. Labels are printed in indelible ink on permanent adhesive backing or silk-screened onto the EUT or shall be affixed at a conspicuous location on the EUT. Where the EUT is constructed in two or more sections connected by wires and marketed together, the above statement is required to be affixed only to the main control unit. When the EUT is so small or for such use that it is not practicable to place the statement on it, the above information shall be placed in a prominent location in the instruction manual or pamphlet supplied to the user or, alternatively, shall be placed on the container in which the device is marketed.

### FCC Label Location