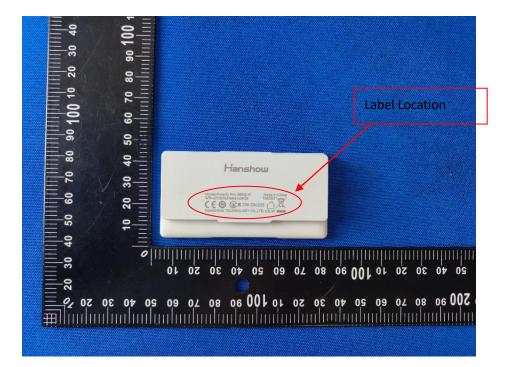

|       | ► 2cm ◄                                                                                                                                                                                                                                                                                                                                                                                   |
|-------|-------------------------------------------------------------------------------------------------------------------------------------------------------------------------------------------------------------------------------------------------------------------------------------------------------------------------------------------------------------------------------------------|
| 1.5cm | FCC ID: 2AYMH-P280<br>HANSHOW TECHNOLOGY CO.,LTD.<br>Product name: Electronic shelf label<br>This device complies with Part 15 of the FCC Rules. Operation is<br>subject to the following two conditions: (1) this device may not cause<br>harmful interference, and (2) this device must accept any interference<br>received, including interference that may cause undesired operation. |