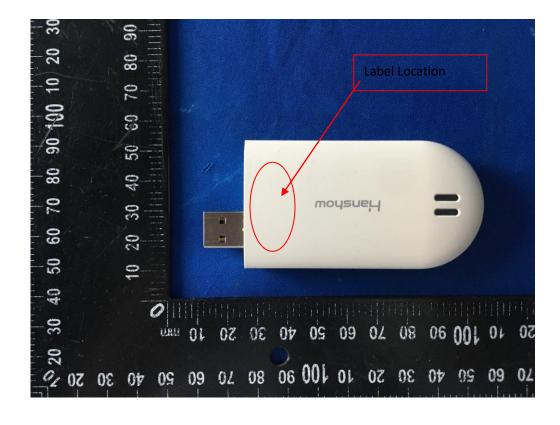

|       | → 4.5cm ←                                                                                                                                                                                                                                                                                                                                                                                                     |
|-------|---------------------------------------------------------------------------------------------------------------------------------------------------------------------------------------------------------------------------------------------------------------------------------------------------------------------------------------------------------------------------------------------------------------|
| 2.5cm | FCC ID: 2AYMH-HSC09978<br>HANSHOW TECHNOLOGY CO.,LTD.<br>Product name: ESL Controller<br>Model No.: HS_C09978<br>This device complies with Part 15 of the FCC Rules. Operation is<br>subject to the following two conditions: (1) this device may not cause<br>harmful interference, and (2) this device must accept any interference<br>received, including interference that may cause undesired operation. |