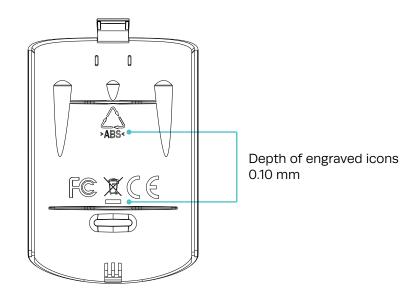

# SPEC. BATTERY LID AND PCB

# 0.1 ENGRAVED INFO IN BATTERY LID (gloss finish)



### 0.2 PCB SILKSCREEN



TO DEVELOPMENT DOCUMENT ID POS POSITION THUS POSITION THUS POSITION TO DESIGNATION TO DESIGNATIO



## DATE CODE SPECIFICATION

### 100% ARTWORK



### 200% ARTWORK



#### PRINTED INFORMATION:

01.PROJECT ID
02.LOCAL WHERE THE PRODUCT WAS DESIGNED
03.DATE OF PRODUCTION – (please fill this area)
04.LOCAL OF PRODUCTION

#### **TYPEFACES:**

Runda Normal – font size of 4.5pt

1 2

Runda Light – font size of 4pt
3 4

### **LOCALIZATION ON REMOTE:**



Remote Control Battery compartment

Designer: Mariana Couto Proj. Manager: Patrícia Costa Date: 16/12/2021