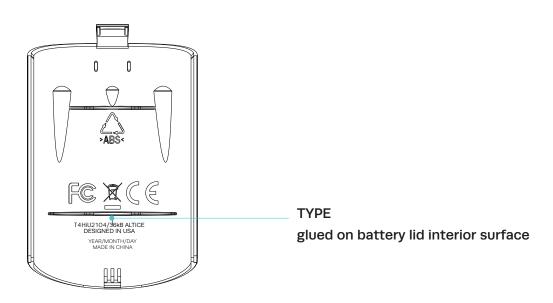

# 0.1 ENGRAVED INFO IN BATTERY LID (gloss finish)

#### PRINTED INFORMATION:

01.PROJECT ID
02.LOCAL WHERE THE PRODUCT WAS DESIGNED
03.DATE OF PRODUCTION – (please fill this area)
04.LOCAL OF PRODUCTION