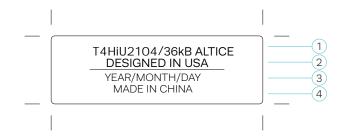

## DATE CODE SPECIFICATION

### 200% ARTWORK

#### PRINTED INFORMATION:

01.PROJECT ID
02.LOCAL WHERE THE PRODUCT WAS DESIGNED
03.DATE OF PRODUCTION – (please fill this area)
04.LOCAL OF PRODUCTION

#### **TYPEFACES:**

Runda Normal – font size of 4.5pt

1 2

Runda Light – font size of 4pt
3 4