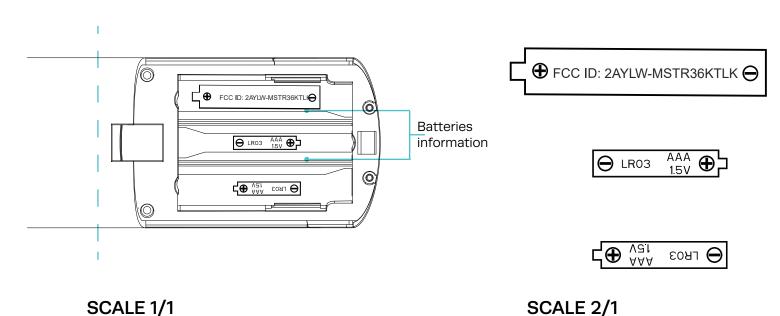

### 0.2 PCB SILKSCREEN

TO DEVELOPMENT DOCUMENT ID POS POSITION THUS POSITION THUS POSITION TO DESIGNATION TO DESIGNATIO