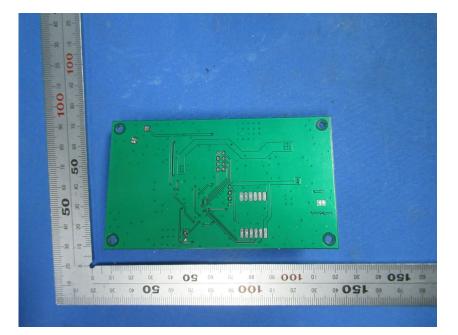

#### **Internal Photos**

| Applicant:                                                                            | Jiaxing Mogo Intelligent Technology Co., Ltd |  |
|---------------------------------------------------------------------------------------|----------------------------------------------|--|
| Address of Applicant: No.1-129, Zhenbei Road, Internet Town, Wuzhen Town, Tongxiang ( |                                              |  |
|                                                                                       | Jiaxing City, Zhejiang Province,China        |  |
| Equipment Under Test (El                                                              | דע):                                         |  |
| Product Name:                                                                         | Robotic Lawn Mower Charging Station          |  |
| Model No.:                                                                            | RF320A                                       |  |