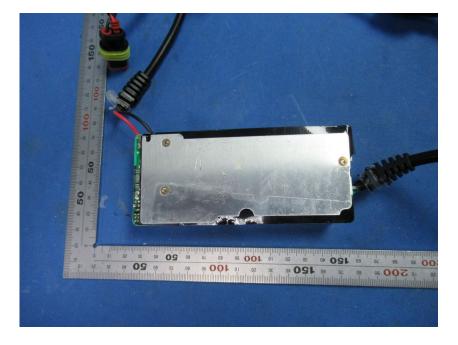

#### **Internal Photos**

| Applicant:                                                                            | Jiaxing Mogo Intelligent Technology Co., Ltd |  |
|---------------------------------------------------------------------------------------|----------------------------------------------|--|
| Address of Applicant: No.1-129, Zhenbei Road, Internet Town, Wuzhen Town, Tongxiang ( |                                              |  |
|                                                                                       | Jiaxing City, Zhejiang Province,China        |  |
| Equipment Under Test (El                                                              | דע):                                         |  |
| Product Name:                                                                         | Robotic Lawn Mower Charging Station          |  |
| Model No.:                                                                            | RF320A                                       |  |