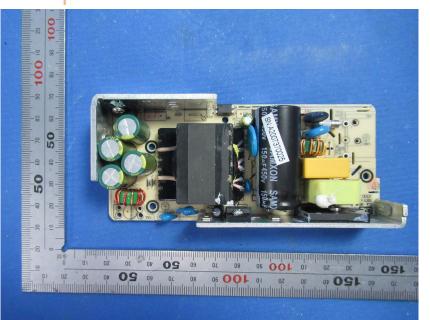

#### **Internal Photos**

| Applicant:                                                                            | Jiaxing Mogo Intelligent Technology Co., Ltd |  |
|---------------------------------------------------------------------------------------|----------------------------------------------|--|
| Address of Applicant: No.1-129, Zhenbei Road, Internet Town, Wuzhen Town, Tongxiang ( |                                              |  |
|                                                                                       | Jiaxing City, Zhejiang Province,China        |  |
| Equipment Under Test (El                                                              | דע):                                         |  |
| Product Name:                                                                         | Robotic Lawn Mower Charging Station          |  |
| Model No.:                                                                            | RF320A                                       |  |