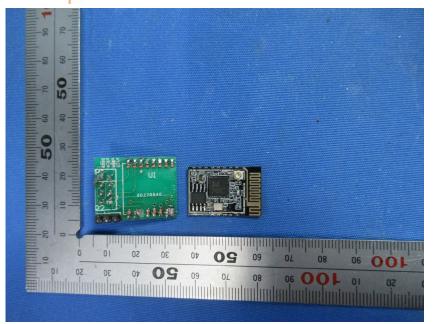

#### **Internal Photos**

| Applicant:                                                                            | Jiaxing Mogo Intelligent Technology Co., Ltd |  |
|---------------------------------------------------------------------------------------|----------------------------------------------|--|
| Address of Applicant: No.1-129, Zhenbei Road, Internet Town, Wuzhen Town, Tongxiang ( |                                              |  |
|                                                                                       | Jiaxing City, Zhejiang Province,China        |  |
| Equipment Under Test (El                                                              | דע):                                         |  |
| Product Name:                                                                         | Robotic Lawn Mower Charging Station          |  |
| Model No.:                                                                            | RF320A                                       |  |