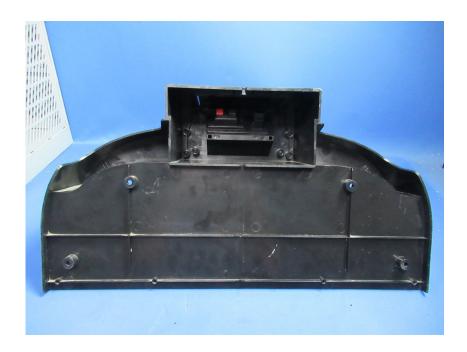

#### **Internal Photos**

| Applicant:                                                                            | Jiaxing Mogo Intelligent Technology Co., Ltd |  |
|---------------------------------------------------------------------------------------|----------------------------------------------|--|
| Address of Applicant: No.1-129, Zhenbei Road, Internet Town, Wuzhen Town, Tongxiang ( |                                              |  |
|                                                                                       | Jiaxing City, Zhejiang Province,China        |  |
| Equipment Under Test (El                                                              | דע):                                         |  |
| Product Name:                                                                         | Robotic Lawn Mower Charging Station          |  |
| Model No.:                                                                            | RF320A                                       |  |