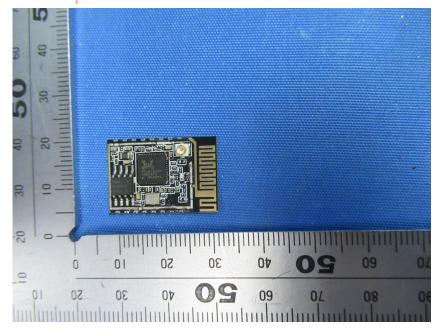

#### **Internal Photos**

| Applicant:                                                                            | Jiaxing Mogo Intelligent Technology Co., Ltd |  |
|---------------------------------------------------------------------------------------|----------------------------------------------|--|
| Address of Applicant: No.1-129, Zhenbei Road, Internet Town, Wuzhen Town, Tongxiang ( |                                              |  |
|                                                                                       | Jiaxing City, Zhejiang Province,China        |  |
| Equipment Under Test (El                                                              | דע):                                         |  |
| Product Name:                                                                         | Robotic Lawn Mower Charging Station          |  |
| Model No.:                                                                            | RF320A                                       |  |