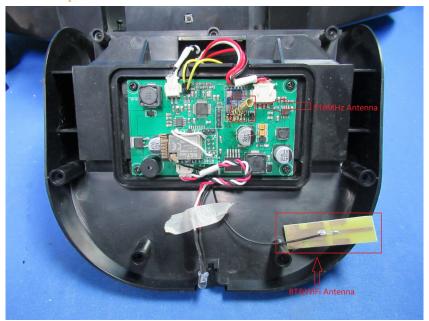

#### **Internal Photos**

| Applicant:                                                                            | Jiaxing Mogo Intelligent Technology Co., Ltd |  |
|---------------------------------------------------------------------------------------|----------------------------------------------|--|
| Address of Applicant: No.1-129, Zhenbei Road, Internet Town, Wuzhen Town, Tongxiang ( |                                              |  |
|                                                                                       | Jiaxing City, Zhejiang Province,China        |  |
| Equipment Under Test (El                                                              | דע):                                         |  |
| Product Name:                                                                         | Robotic Lawn Mower Charging Station          |  |
| Model No.:                                                                            | RF320A                                       |  |