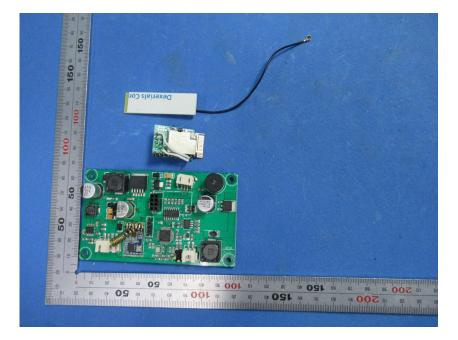

#### **Internal Photos**

| Applicant:                                                                            | Jiaxing Mogo Intelligent Technology Co., Ltd |  |
|---------------------------------------------------------------------------------------|----------------------------------------------|--|
| Address of Applicant: No.1-129, Zhenbei Road, Internet Town, Wuzhen Town, Tongxiang ( |                                              |  |
|                                                                                       | Jiaxing City, Zhejiang Province,China        |  |
| Equipment Under Test (El                                                              | דע):                                         |  |
| Product Name:                                                                         | Robotic Lawn Mower Charging Station          |  |
| Model No.:                                                                            | RF320A                                       |  |