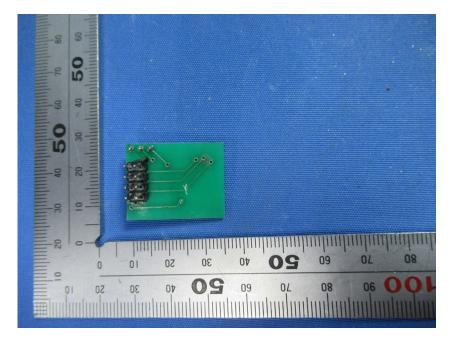

#### **Internal Photos**

| Applicant:                                                                            | Jiaxing Mogo Intelligent Technology Co., Ltd |  |
|---------------------------------------------------------------------------------------|----------------------------------------------|--|
| Address of Applicant: No.1-129, Zhenbei Road, Internet Town, Wuzhen Town, Tongxiang ( |                                              |  |
|                                                                                       | Jiaxing City, Zhejiang Province,China        |  |
| Equipment Under Test (El                                                              | דע):                                         |  |
| Product Name:                                                                         | Robotic Lawn Mower Charging Station          |  |
| Model No.:                                                                            | RF320A                                       |  |