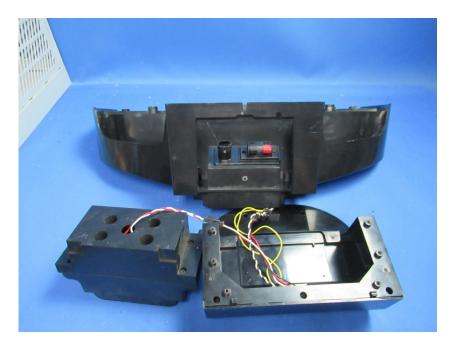

#### **Internal Photos**

| Applicant:                                                                            | Jiaxing Mogo Intelligent Technology Co., Ltd |  |
|---------------------------------------------------------------------------------------|----------------------------------------------|--|
| Address of Applicant: No.1-129, Zhenbei Road, Internet Town, Wuzhen Town, Tongxiang ( |                                              |  |
|                                                                                       | Jiaxing City, Zhejiang Province,China        |  |
| Equipment Under Test (El                                                              | דע):                                         |  |
| Product Name:                                                                         | Robotic Lawn Mower Charging Station          |  |
| Model No.:                                                                            | RF320A                                       |  |