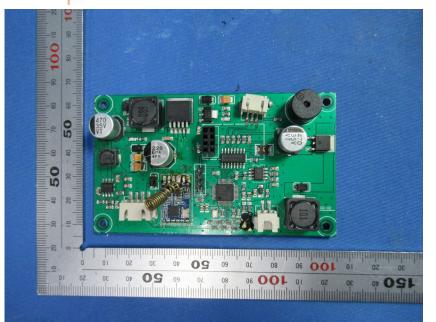

#### **Internal Photos**

| Applicant:                                                                            | Jiaxing Mogo Intelligent Technology Co., Ltd |  |
|---------------------------------------------------------------------------------------|----------------------------------------------|--|
| Address of Applicant: No.1-129, Zhenbei Road, Internet Town, Wuzhen Town, Tongxiang ( |                                              |  |
|                                                                                       | Jiaxing City, Zhejiang Province,China        |  |
| Equipment Under Test (El                                                              | דע):                                         |  |
| Product Name:                                                                         | Robotic Lawn Mower Charging Station          |  |
| Model No.:                                                                            | RF320A                                       |  |