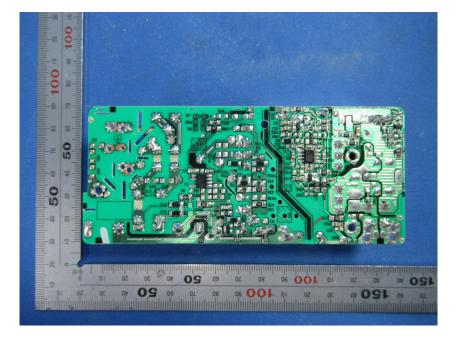

#### **Internal Photos**

| Applicant:                                                                            | Jiaxing Mogo Intelligent Technology Co., Ltd |  |
|---------------------------------------------------------------------------------------|----------------------------------------------|--|
| Address of Applicant: No.1-129, Zhenbei Road, Internet Town, Wuzhen Town, Tongxiang ( |                                              |  |
|                                                                                       | Jiaxing City, Zhejiang Province,China        |  |
| Equipment Under Test (El                                                              | דע):                                         |  |
| Product Name:                                                                         | Robotic Lawn Mower Charging Station          |  |
| Model No.:                                                                            | RF320A                                       |  |