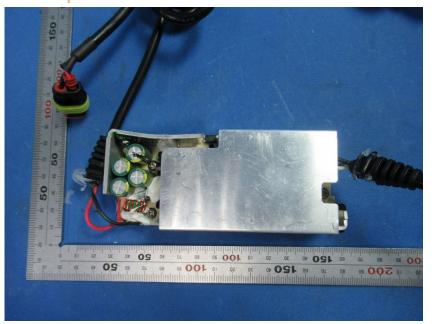

#### **Internal Photos**

| Applicant:                                                                            | Jiaxing Mogo Intelligent Technology Co., Ltd |  |
|---------------------------------------------------------------------------------------|----------------------------------------------|--|
| Address of Applicant: No.1-129, Zhenbei Road, Internet Town, Wuzhen Town, Tongxiang ( |                                              |  |
|                                                                                       | Jiaxing City, Zhejiang Province,China        |  |
| Equipment Under Test (El                                                              | דע):                                         |  |
| Product Name:                                                                         | Robotic Lawn Mower Charging Station          |  |
| Model No.:                                                                            | RF320A                                       |  |