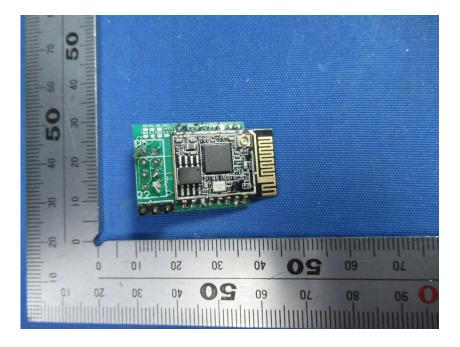

#### **Internal Photos**

| Applicant:                                                                            | Jiaxing Mogo Intelligent Technology Co., Ltd |  |
|---------------------------------------------------------------------------------------|----------------------------------------------|--|
| Address of Applicant: No.1-129, Zhenbei Road, Internet Town, Wuzhen Town, Tongxiang ( |                                              |  |
|                                                                                       | Jiaxing City, Zhejiang Province,China        |  |
| Equipment Under Test (El                                                              | דע):                                         |  |
| Product Name:                                                                         | Robotic Lawn Mower Charging Station          |  |
| Model No.:                                                                            | RF320A                                       |  |