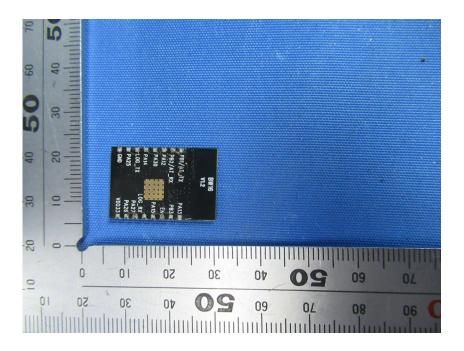

#### **Internal Photos**

| Applicant:                                                                            | Jiaxing Mogo Intelligent Technology Co., Ltd |  |
|---------------------------------------------------------------------------------------|----------------------------------------------|--|
| Address of Applicant: No.1-129, Zhenbei Road, Internet Town, Wuzhen Town, Tongxiang ( |                                              |  |
|                                                                                       | Jiaxing City, Zhejiang Province,China        |  |
| Equipment Under Test (El                                                              | דע):                                         |  |
| Product Name:                                                                         | Robotic Lawn Mower Charging Station          |  |
| Model No.:                                                                            | RF320A                                       |  |