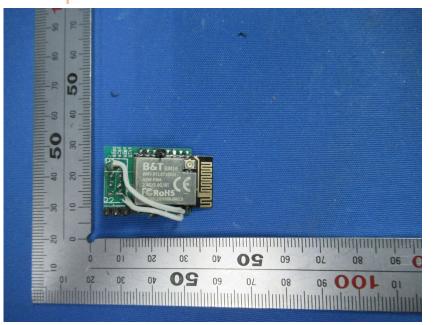

#### **Internal Photos**

| Applicant:                                                                            | Jiaxing Mogo Intelligent Technology Co., Ltd |  |
|---------------------------------------------------------------------------------------|----------------------------------------------|--|
| Address of Applicant: No.1-129, Zhenbei Road, Internet Town, Wuzhen Town, Tongxiang ( |                                              |  |
|                                                                                       | Jiaxing City, Zhejiang Province,China        |  |
| Equipment Under Test (El                                                              | דע):                                         |  |
| Product Name:                                                                         | Robotic Lawn Mower Charging Station          |  |
| Model No.:                                                                            | RF320A                                       |  |