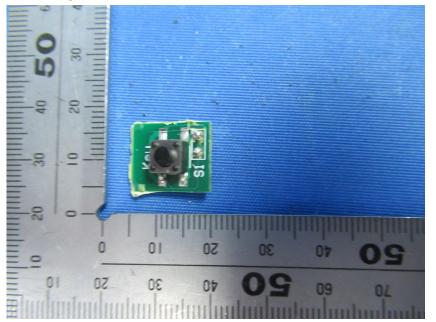

#### **Internal Photos**

| Applicant:                                                                            | Jiaxing Mogo Intelligent Technology Co., Ltd |  |
|---------------------------------------------------------------------------------------|----------------------------------------------|--|
| Address of Applicant: No.1-129, Zhenbei Road, Internet Town, Wuzhen Town, Tongxiang ( |                                              |  |
|                                                                                       | Jiaxing City, Zhejiang Province,China        |  |
| Equipment Under Test (El                                                              | דע):                                         |  |
| Product Name:                                                                         | Robotic Lawn Mower Charging Station          |  |
| Model No.:                                                                            | RF320A                                       |  |