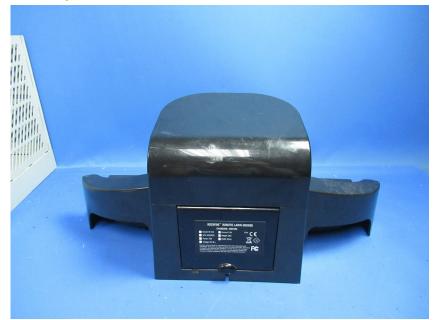

## **External Photos**

| Applicant:               | Jiaxing Mogo Intelligent Technology Co., Ltd                                       |  |  |
|--------------------------|------------------------------------------------------------------------------------|--|--|
| Address of Applicant:    | s of Applicant: No.1-129, Zhenbei Road, Internet Town, Wuzhen Town, Tongxiang City |  |  |
|                          | Jiaxing City, Zhejiang Province,China                                              |  |  |
| Equipment Under Test (El | Equipment Under Test (EUT):                                                        |  |  |
| Product Name:            | Robotic Lawn Mower Charging Station                                                |  |  |
| Model No.:               | RF320A                                                                             |  |  |