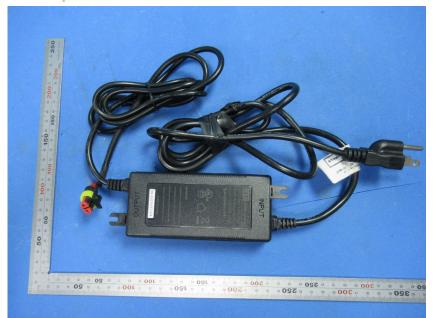

## **External Photos**

| Applicant:               | Jiaxing Mogo Intelligent Technology Co., Ltd                                       |  |  |
|--------------------------|------------------------------------------------------------------------------------|--|--|
| Address of Applicant:    | s of Applicant: No.1-129, Zhenbei Road, Internet Town, Wuzhen Town, Tongxiang City |  |  |
|                          | Jiaxing City, Zhejiang Province,China                                              |  |  |
| Equipment Under Test (El | Equipment Under Test (EUT):                                                        |  |  |
| Product Name:            | Robotic Lawn Mower Charging Station                                                |  |  |
| Model No.:               | RF320A                                                                             |  |  |