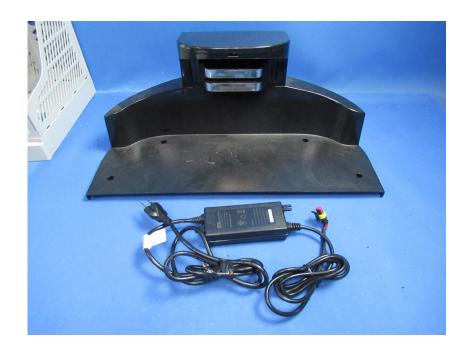

## **External Photos**

| Applicant:               | Jiaxing Mogo Intelligent Technology Co., Ltd                                       |  |  |
|--------------------------|------------------------------------------------------------------------------------|--|--|
| Address of Applicant:    | s of Applicant: No.1-129, Zhenbei Road, Internet Town, Wuzhen Town, Tongxiang City |  |  |
|                          | Jiaxing City, Zhejiang Province,China                                              |  |  |
| Equipment Under Test (El | Equipment Under Test (EUT):                                                        |  |  |
| Product Name:            | Robotic Lawn Mower Charging Station                                                |  |  |
| Model No.:               | RF320A                                                                             |  |  |