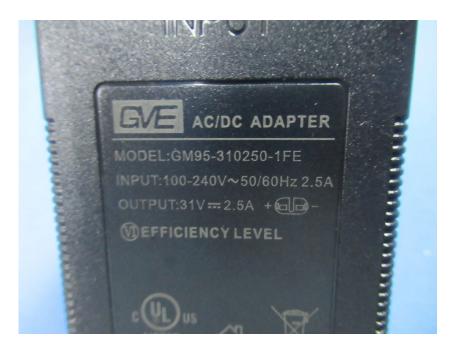

## **External Photos**

| Applicant:               | Jiaxing Mogo Intelligent Technology Co., Ltd                                       |  |  |
|--------------------------|------------------------------------------------------------------------------------|--|--|
| Address of Applicant:    | s of Applicant: No.1-129, Zhenbei Road, Internet Town, Wuzhen Town, Tongxiang City |  |  |
|                          | Jiaxing City, Zhejiang Province,China                                              |  |  |
| Equipment Under Test (El | Equipment Under Test (EUT):                                                        |  |  |
| Product Name:            | Robotic Lawn Mower Charging Station                                                |  |  |
| Model No.:               | RF320A                                                                             |  |  |