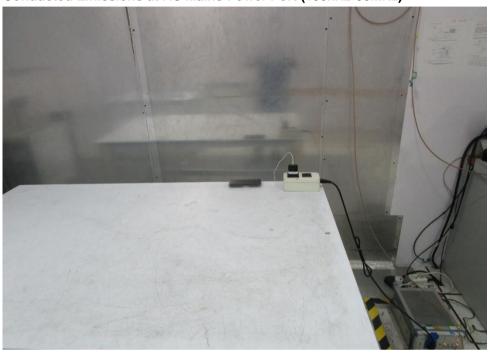

## **Test Setup Photo**

Conducted Emissions at AC Mains Power Port (150kHz-30MHz)